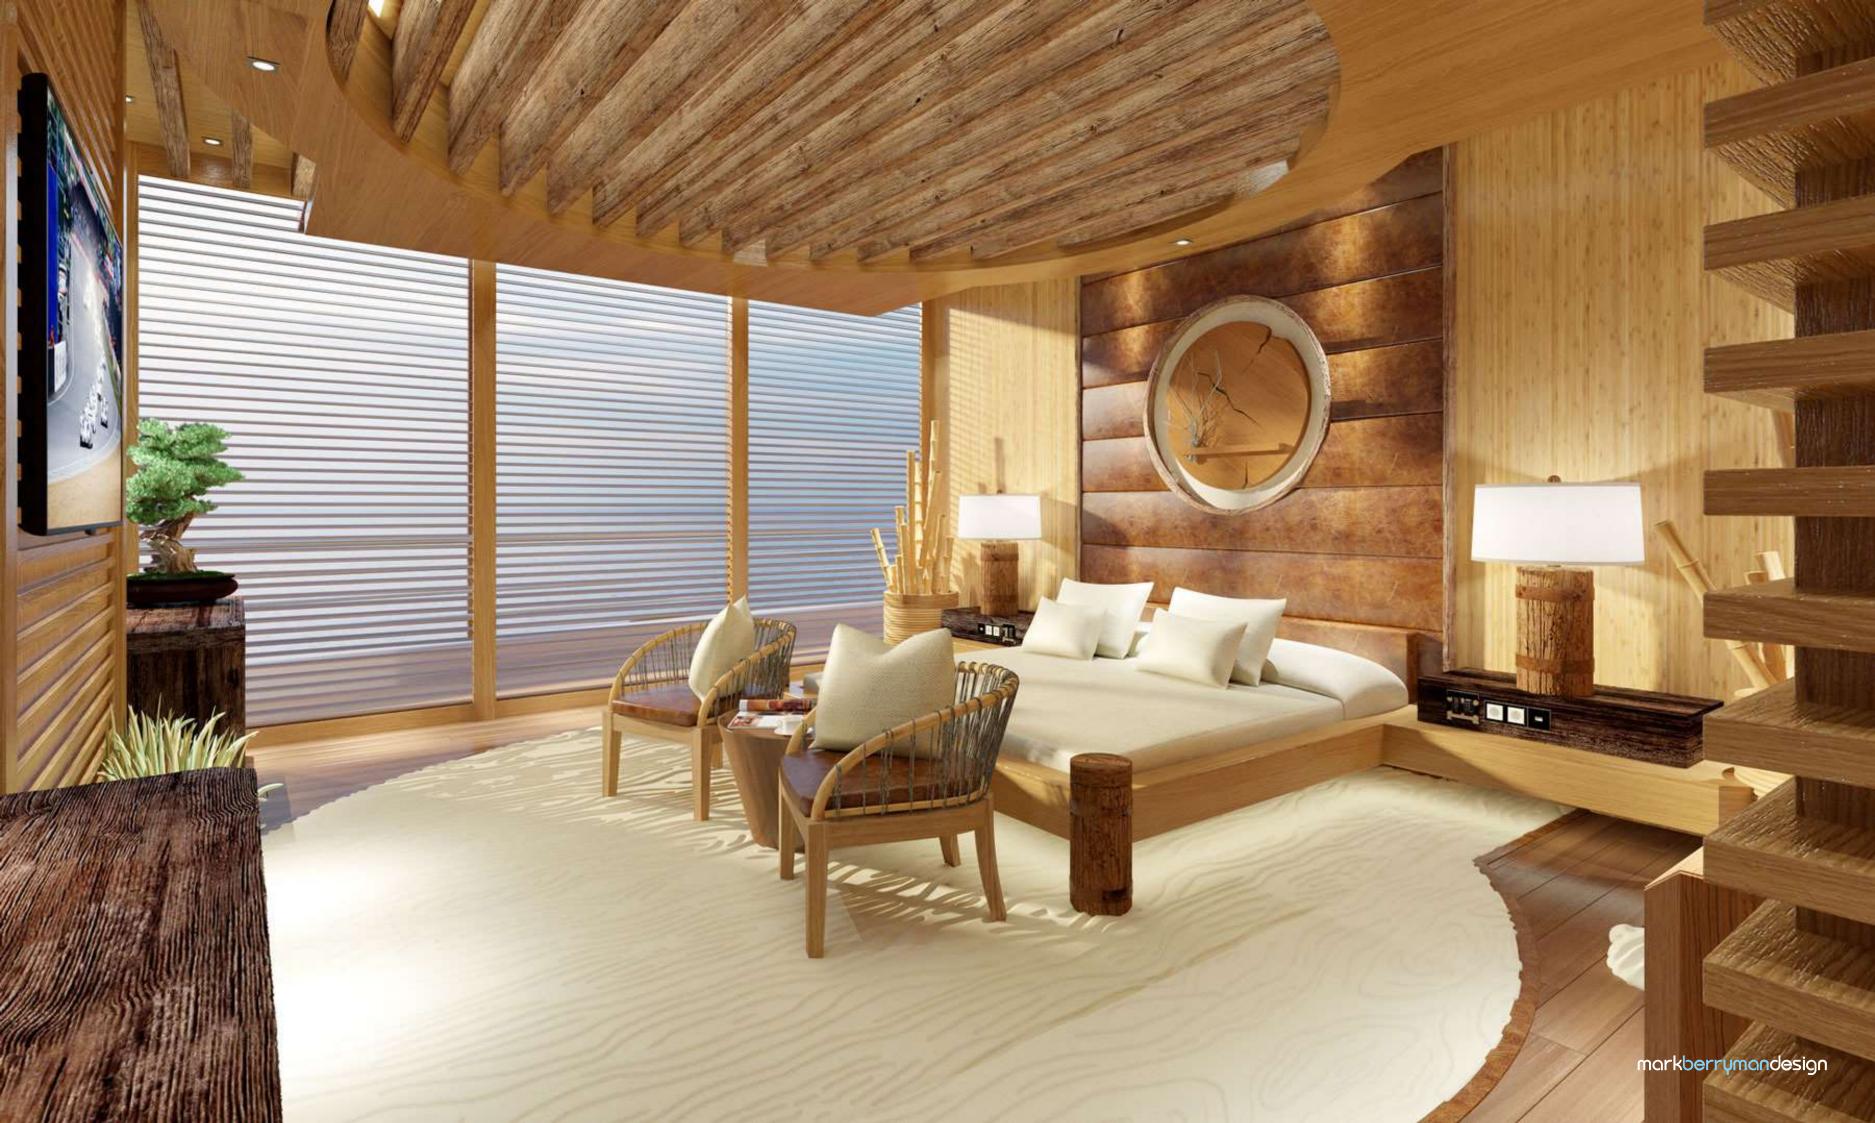

## A HOME FROM HOME

It's the finer details that create a home from home. With informal yet luxurious spaces, our interiors often reflect an asian contemporary style, from the clean lines of honed and riven stone to the layered textures of seagrass, oak and bamboo. With the use of soft neutral tones, we create comfortable, flowing spaces where owners and their guests can't help but relax and unwind in a place of beautifully crafted luxury.