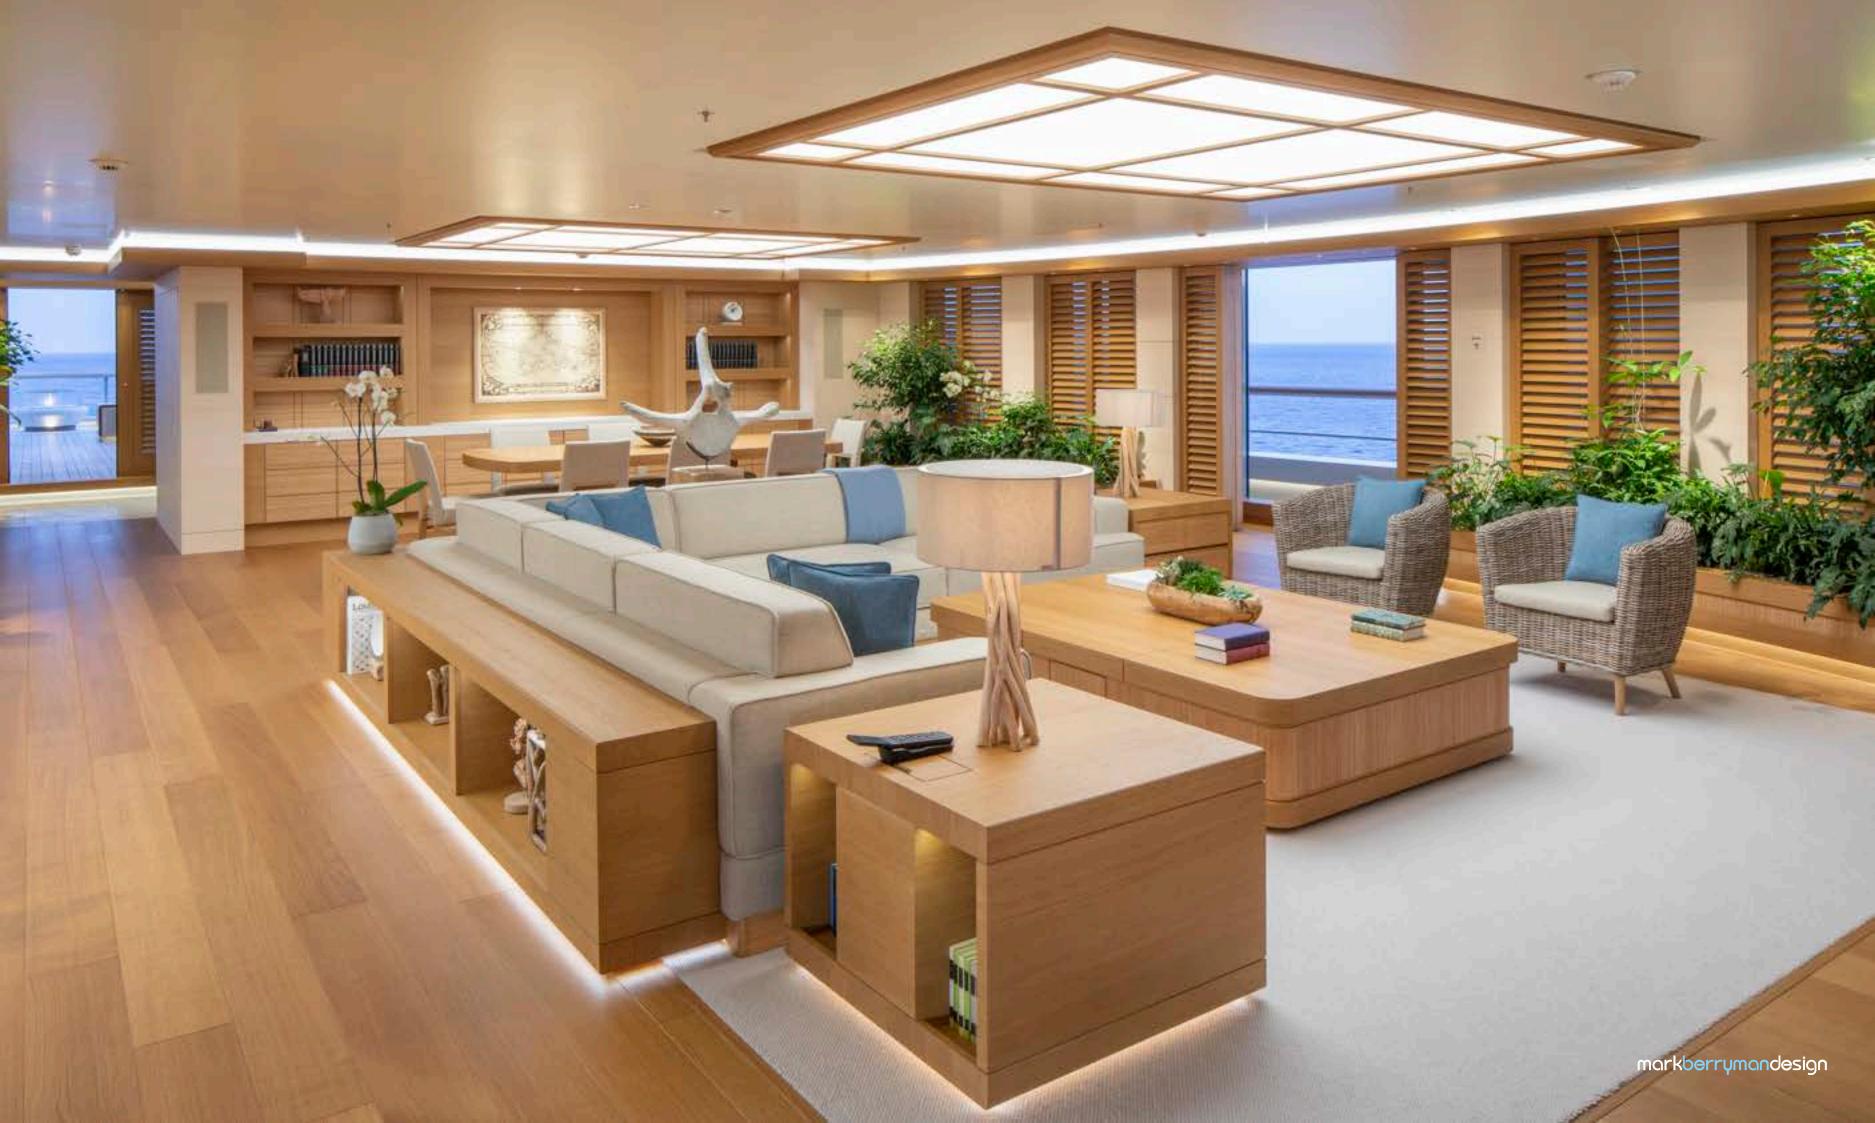

## A HOME FROM HOME

It's the finer details that create a home from home. With informal yet luxurious spaces, our interiors often reflect an asian contemporary style, from the clean lines of honed and riven stone to the layered textures of seagrass, oak and bamboo. With the use of soft neutral tones, we create comfortable, flowing spaces where owners and their guests can't help but relax and unwind in a place of beautifully crafted luxury.

### THE PERSONAL TOUCH

Ours is an understated, personal approach to interior design. Our clients entrust us with their desires, whether it's for exquisite luxury or a space of sanctuary and we consider this a privilege. We listen, conceptualise and gently guide our clients through the design process, ultimately realising their vision with understated elegance.