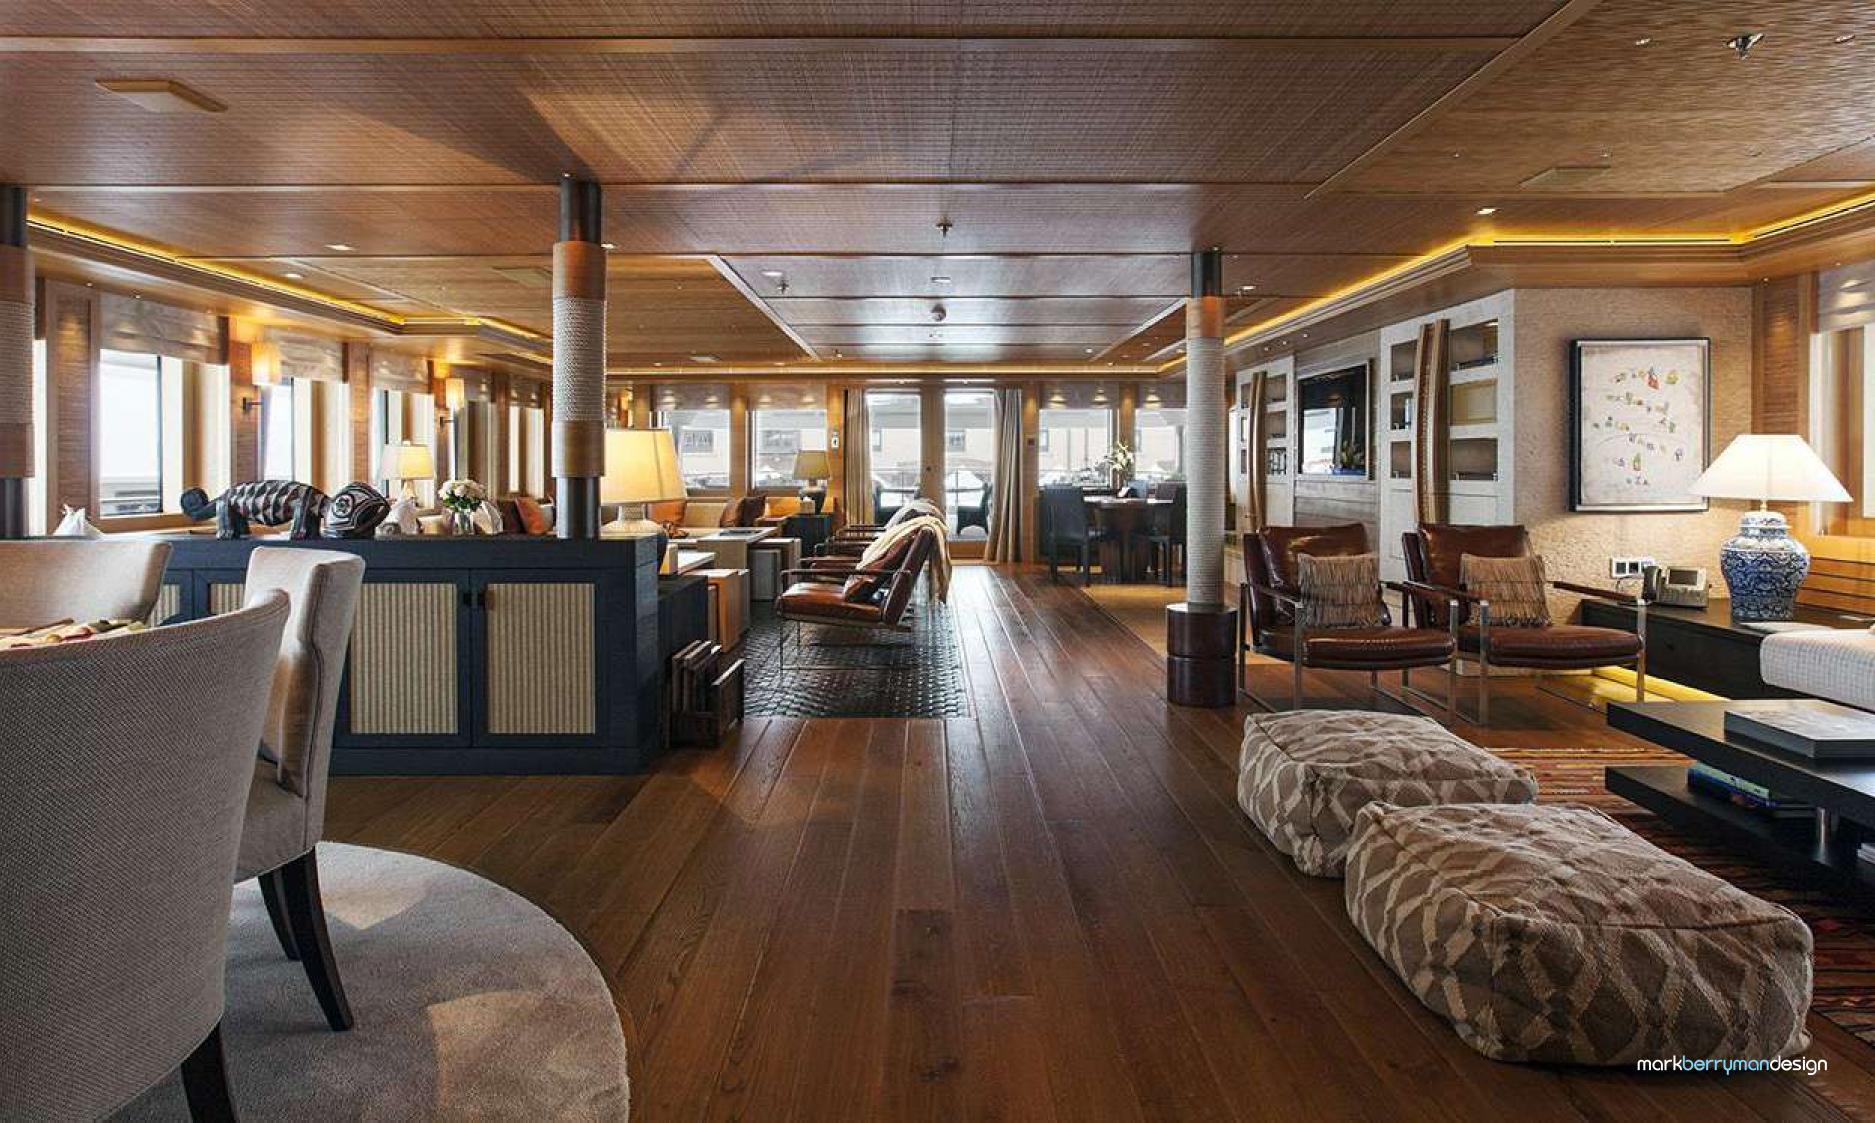

## A HOME FROM HOME

It's the finer details that create a home from home. With informal yet luxurious spaces, our interiors often reflect an asian contemporary style, from the clean lines of honed and riven stone to the layered textures of seagrass, oak and bamboo. With the use of soft neutral tones, we create comfortable, flowing spaces where owners and their guests can't help but relax and unwind in a place of beautifully crafted luxury.