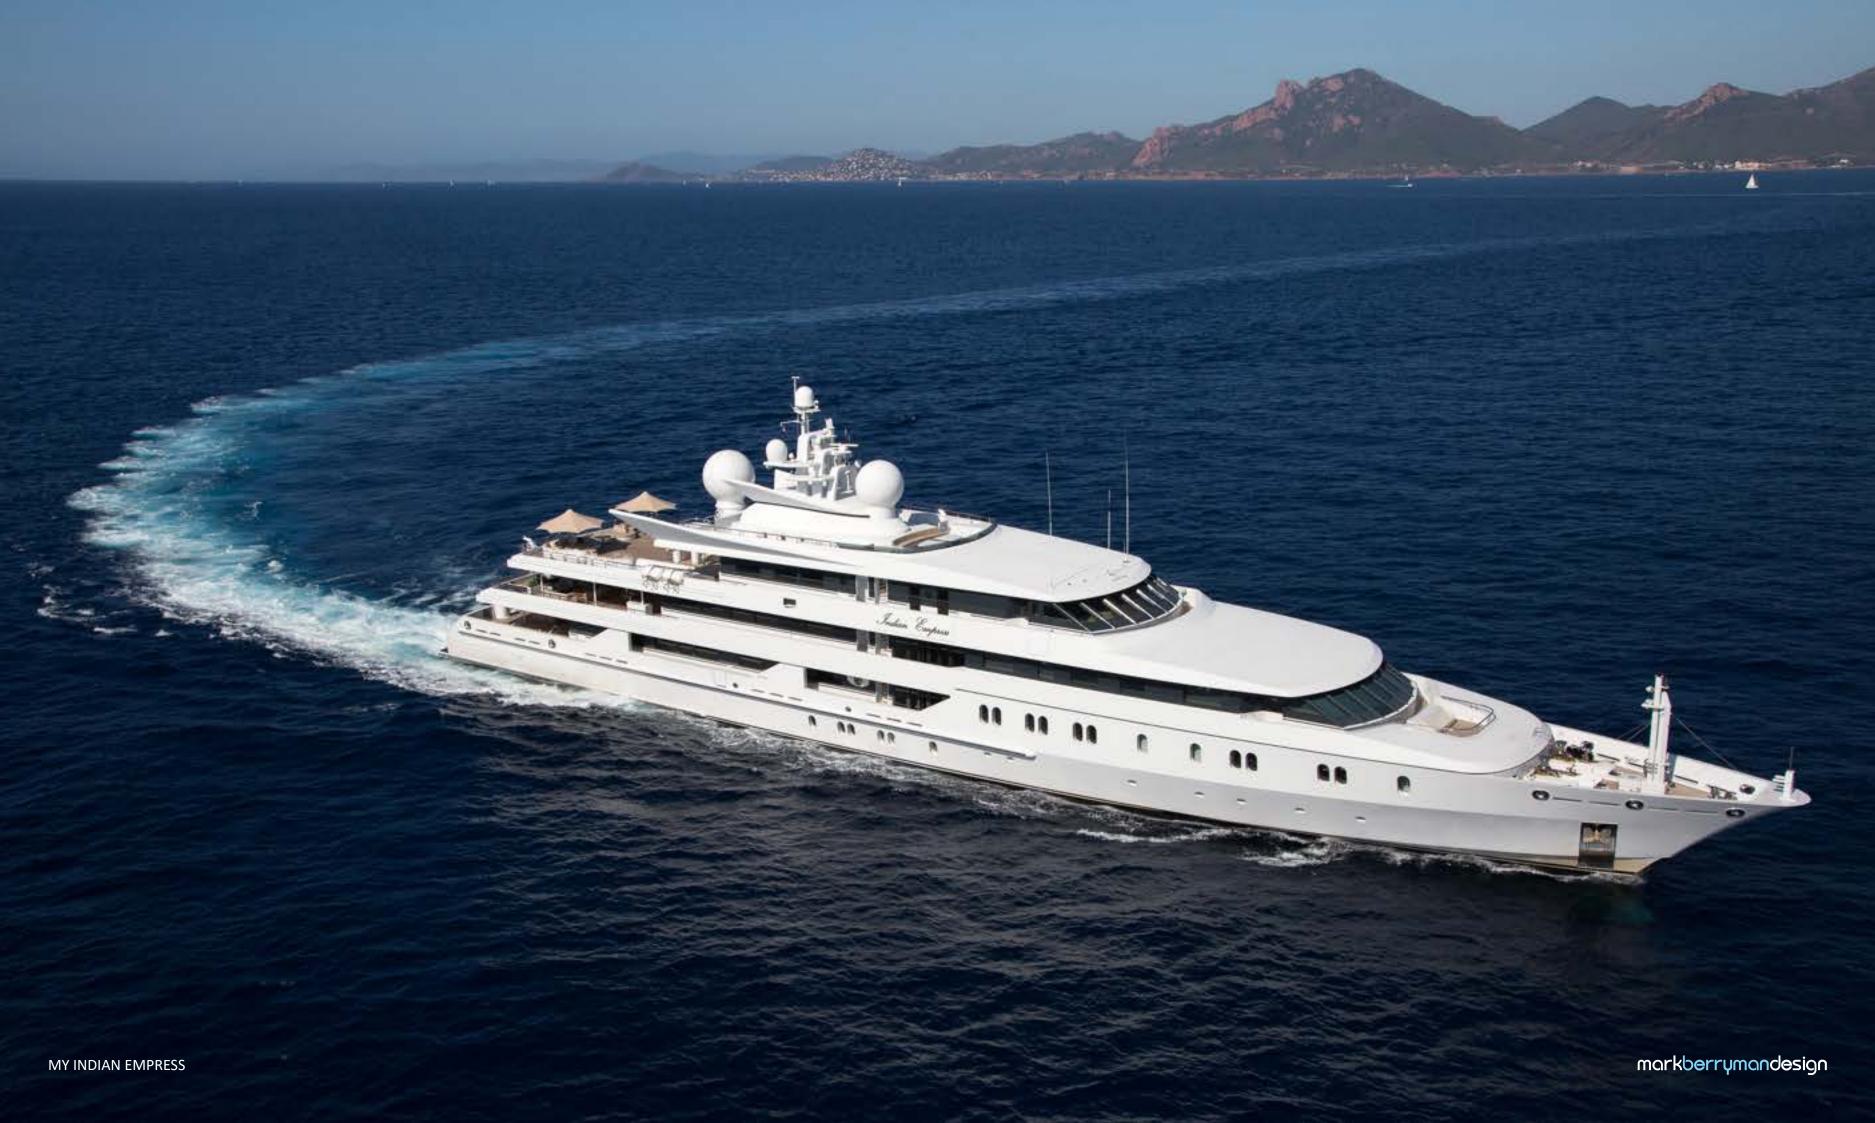

#### COMPLETED PROJECTS

| MY Flying Fox                 | 136M               |
|-------------------------------|--------------------|
| MY Pelorus                    | 115M               |
| MY Indian Empress             | 95M                |
| RV Pegaso                     | 73.6M              |
| MY Naia                       | 73.6M              |
| MY Project 783                | 73.51M             |
| MY 6711                       | 67.15M             |
| MY Infinite Shades            | 65.7M              |
| MY Life Saga                  | 65M                |
| MY Mary-Jean II               | 61.7M              |
| MY Arkley                     | 60M                |
| MY 5 Angels                   | 60M                |
| MY Caipirinha                 | 60M                |
| MY After You                  | 55M                |
| MY Project 12                 | 46.57M             |
| SY Malcolm Miller             | 45.6M              |
| Princess                      | 40M                |
| MY Solaris                    | 40M                |
| MY Big Change                 | 38M                |
| Princess                      | 32M                |
| Moscow Residence              | 546M <sup>2</sup>  |
| Moscow Apartment              | 215M <sup>2</sup>  |
| Battersea Reach Apartment     | 136M²              |
| Princess Yachts Monaco Office | 59.7M <sup>2</sup> |
|                               |                    |