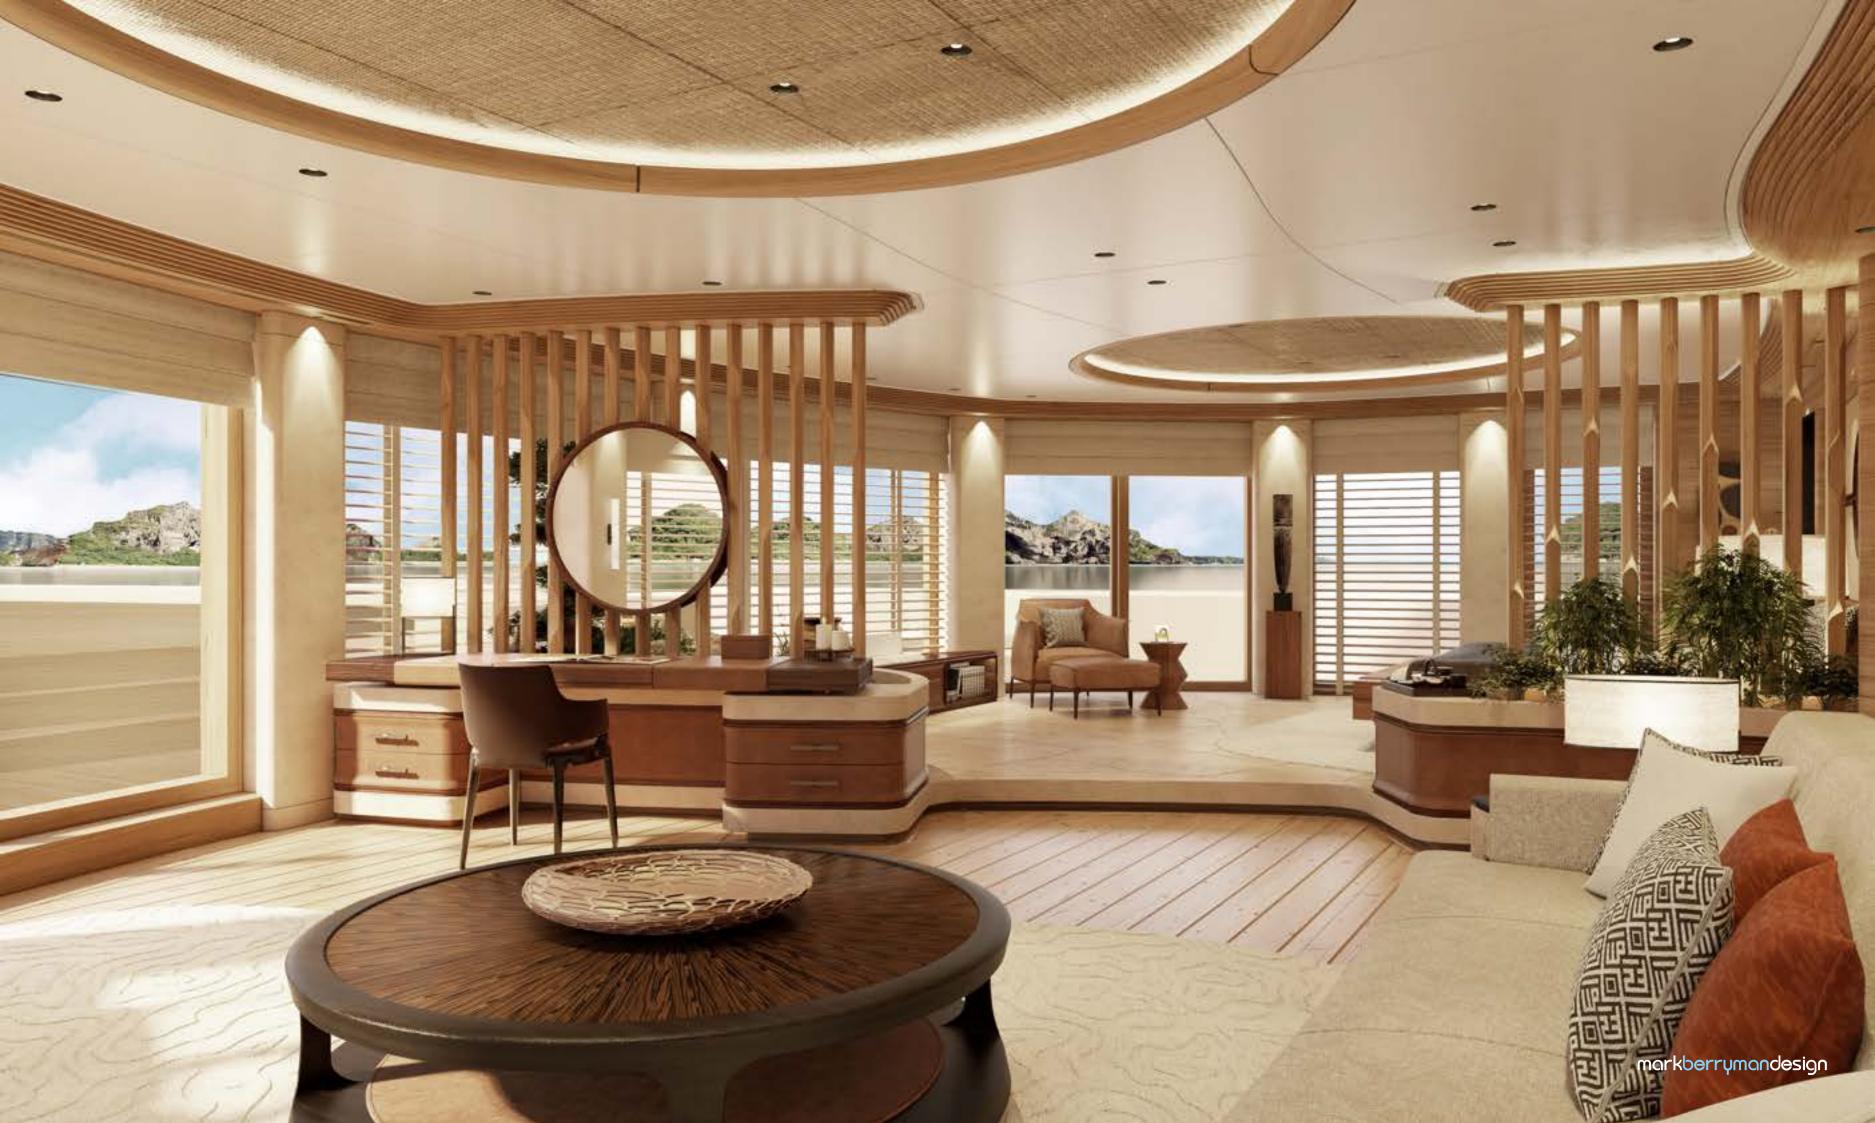

## A HOME FROM HOME

It's the finer details that create a home from home. With informal yet luxurious spaces, our interiors often reflect an asian contemporary style, from the clean lines of honed and riven stone to the layered textures of seagrass, oak and bamboo. With the use of soft neutral tones, we create comfortable, flowing spaces where owners and their guests can't help but relax and unwind in a place of beautifully crafted luxury.