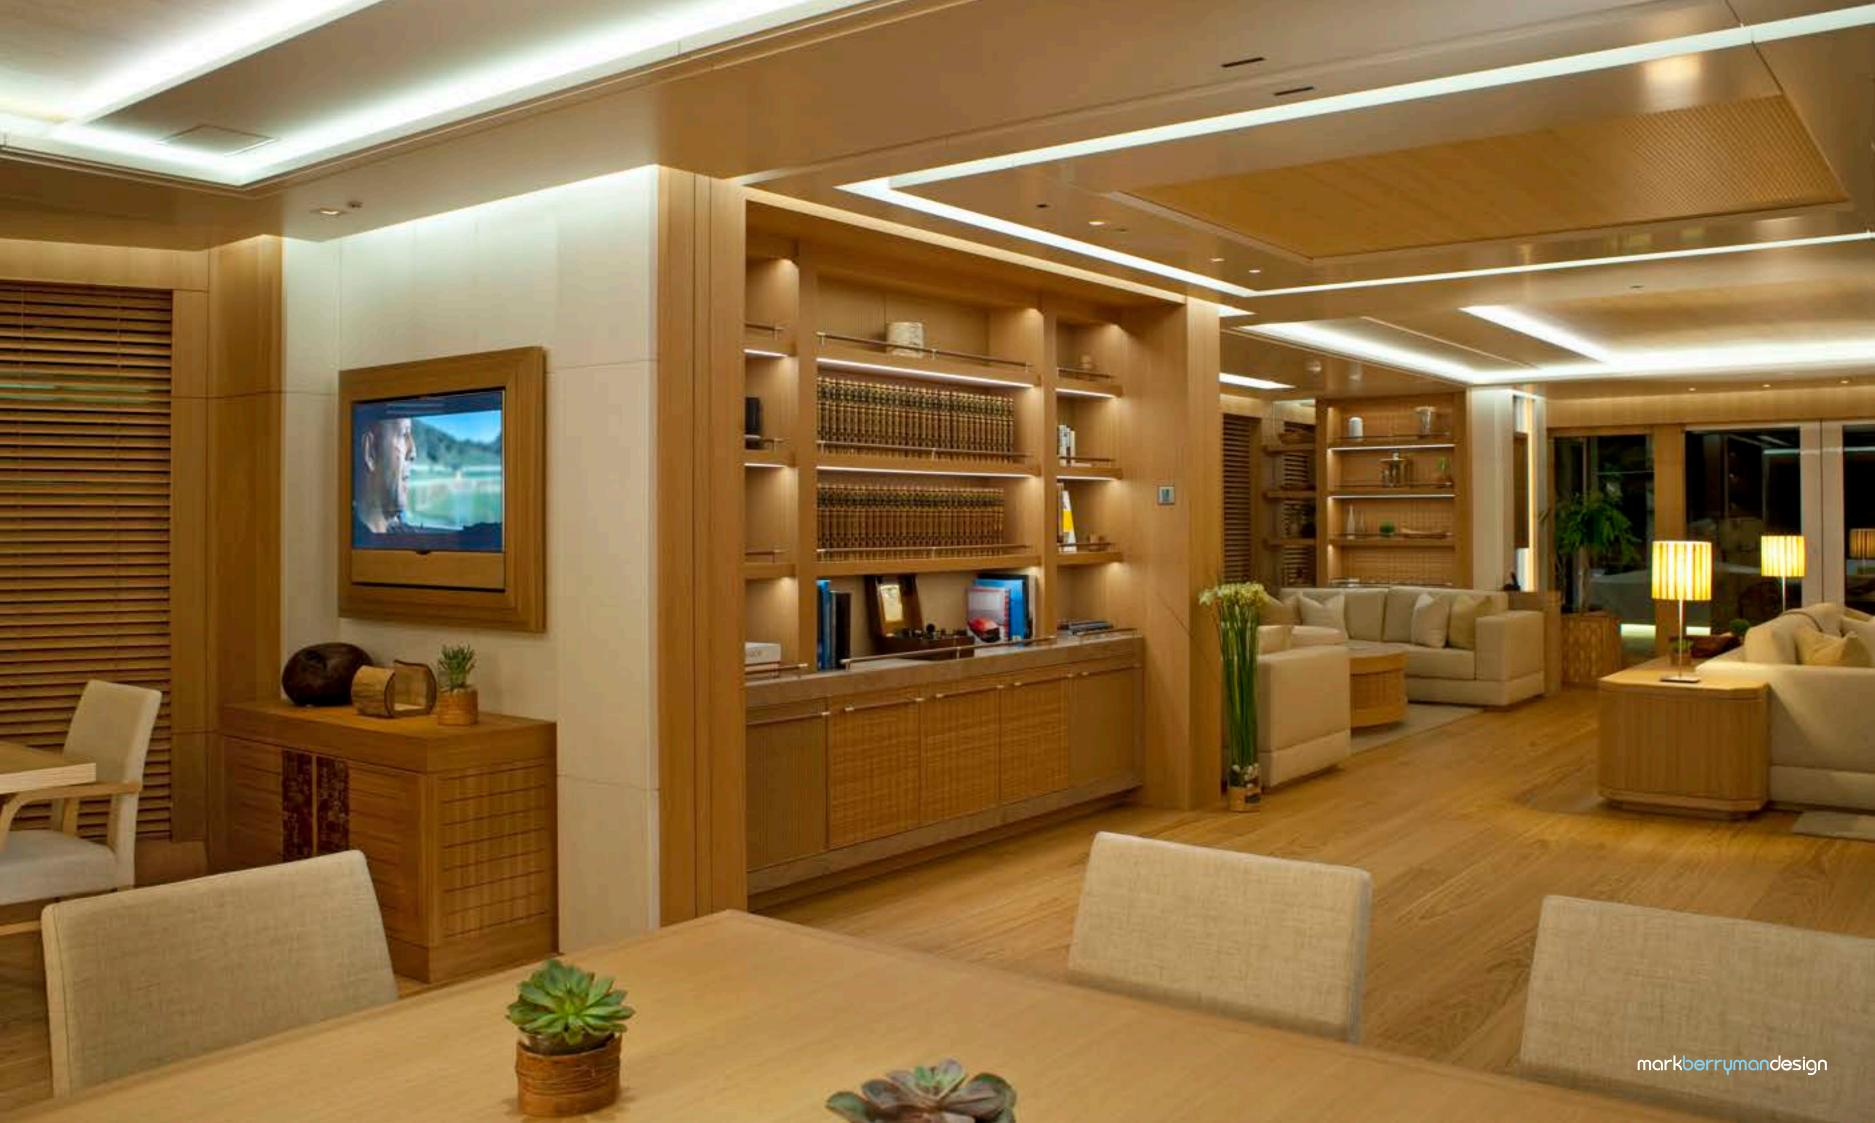

## A HOME FROM HOME

It's the finer details that create a home from home. With informal yet luxurious spaces, our interiors often reflect an asian contemporary style, from the clean lines of honed and riven stone to the layered textures of seagrass, oak and bamboo. With the use of soft neutral tones, we create comfortable, flowing spaces where owners and their guests can't help but relax and unwind in a place of beautifully crafted luxury.