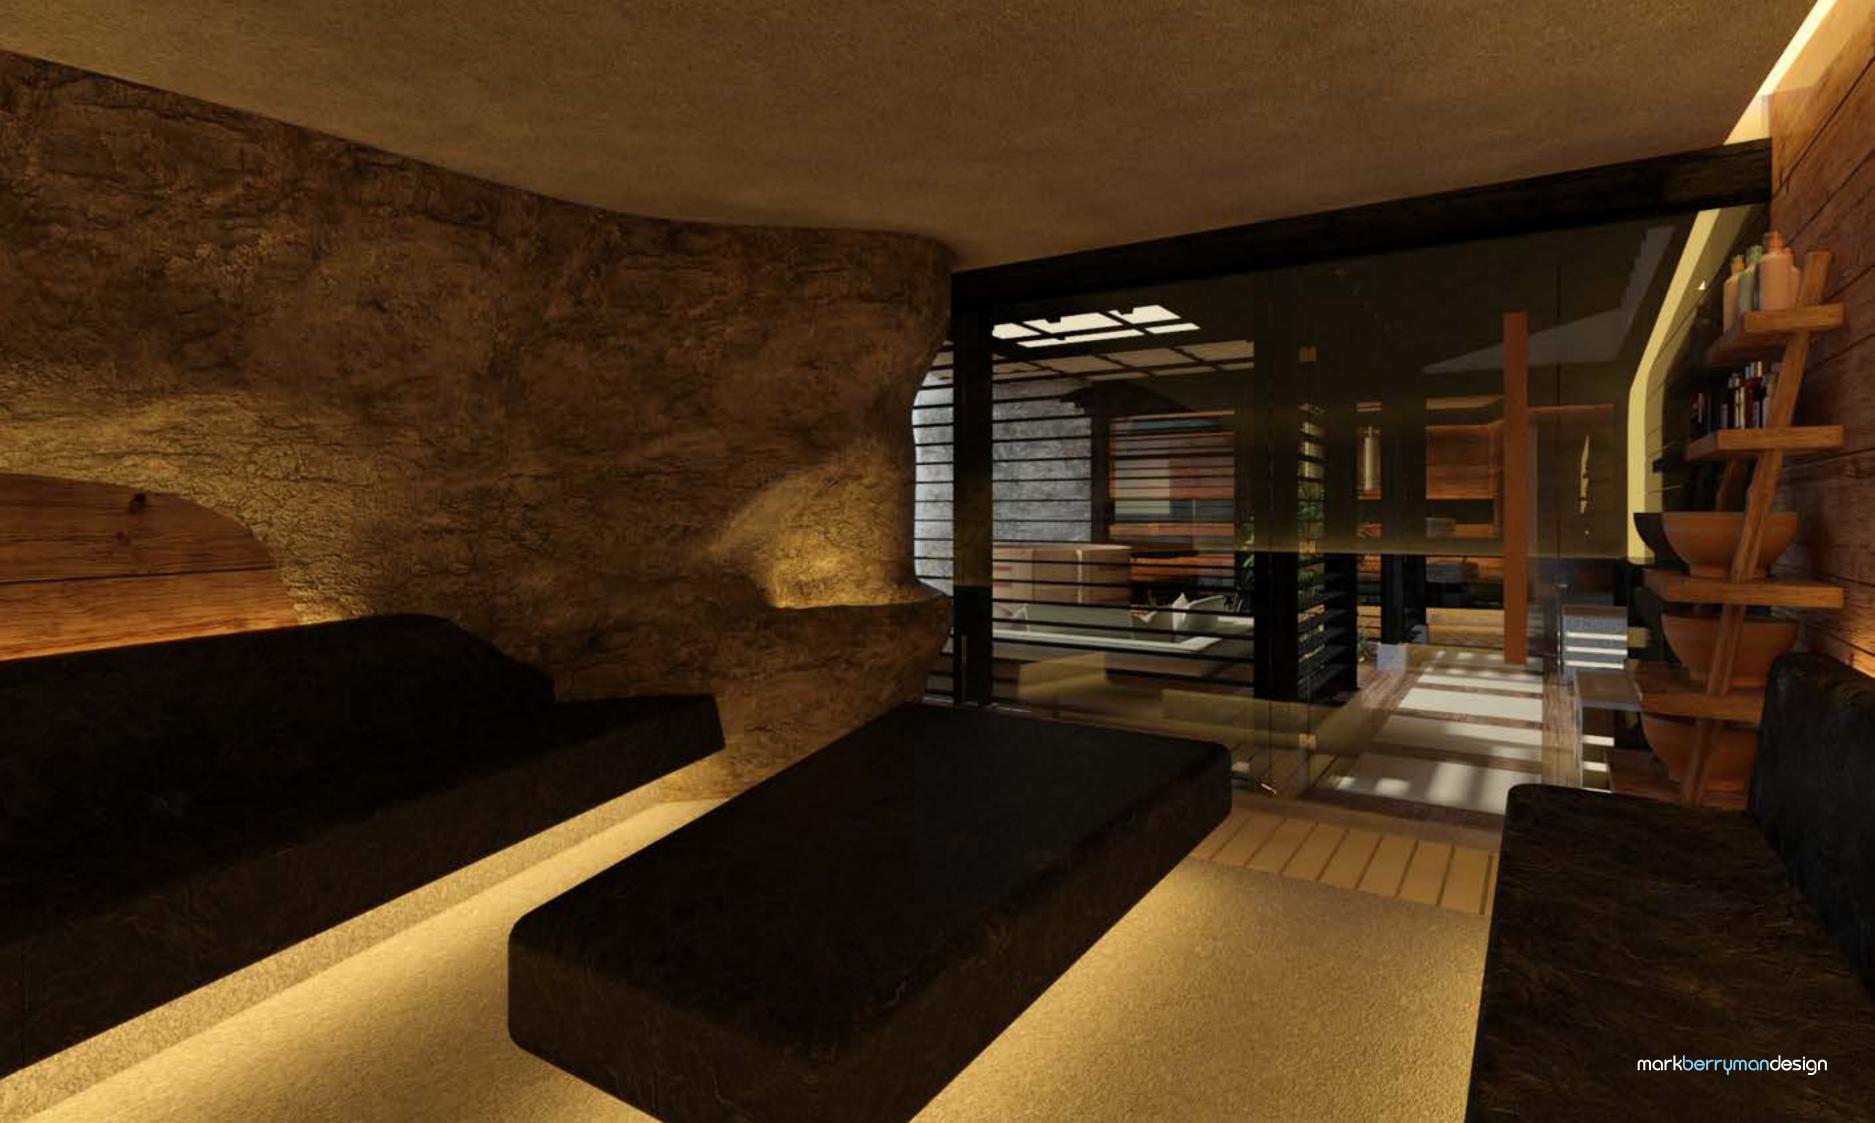

## A HOME FROM HOME

It's the finer details that create a home from home. With informal yet luxurious spaces, our interiors often reflect an asian contemporary style, from the clean lines of honed and riven stone to the layered textures of seagrass, oak and bamboo. With the use of soft neutral tones, we create comfortable, flowing spaces where owners and their guests can't help but relax and unwind in a place of beautifully crafted luxury.