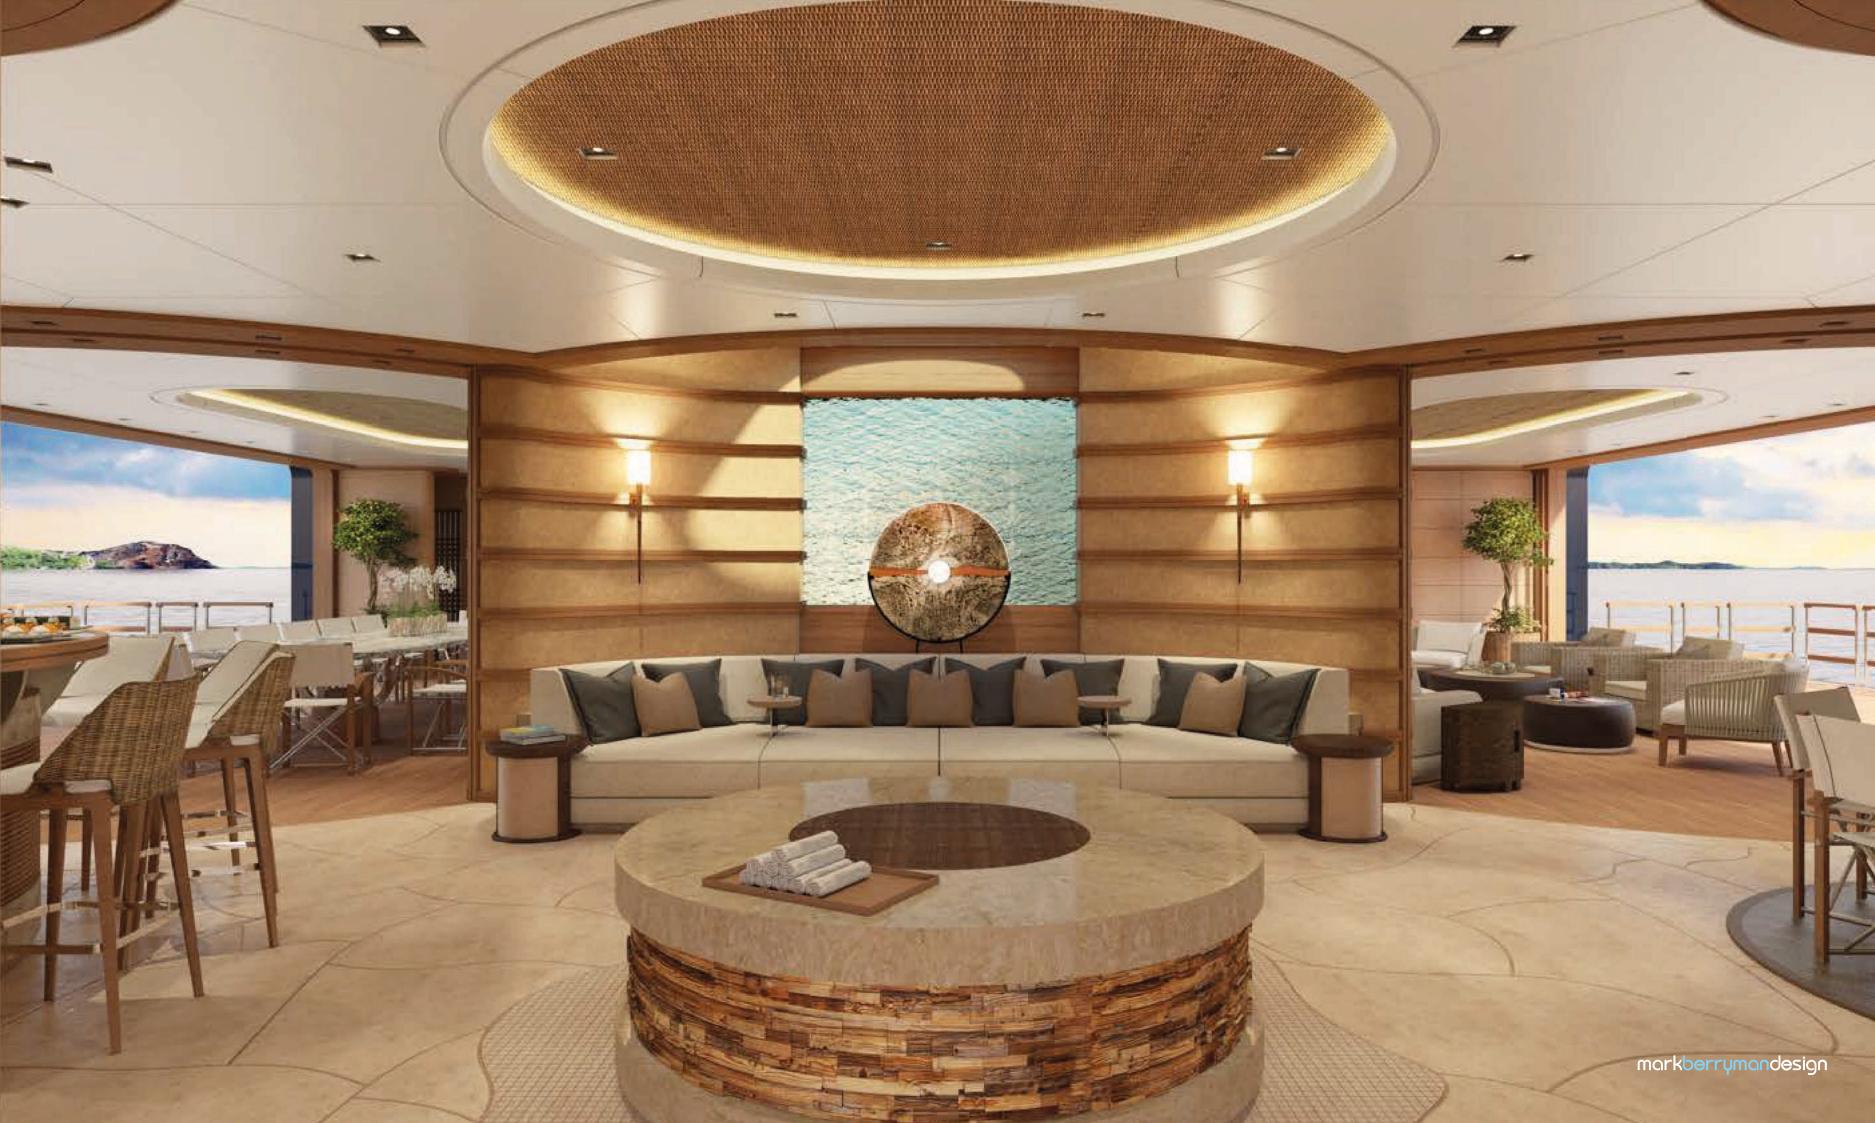

## A HOME FROM HOME

It's the finer details that create a home from home. With informal yet luxurious spaces, our interiors often reflect an asian contemporary style, from the clean lines of honed and riven stone to the layered textures of seagrass, oak and bamboo. With the use of soft neutral tones, we create comfortable, flowing spaces where owners and their guests can't help but relax and unwind in a place of beautifully crafted luxury.