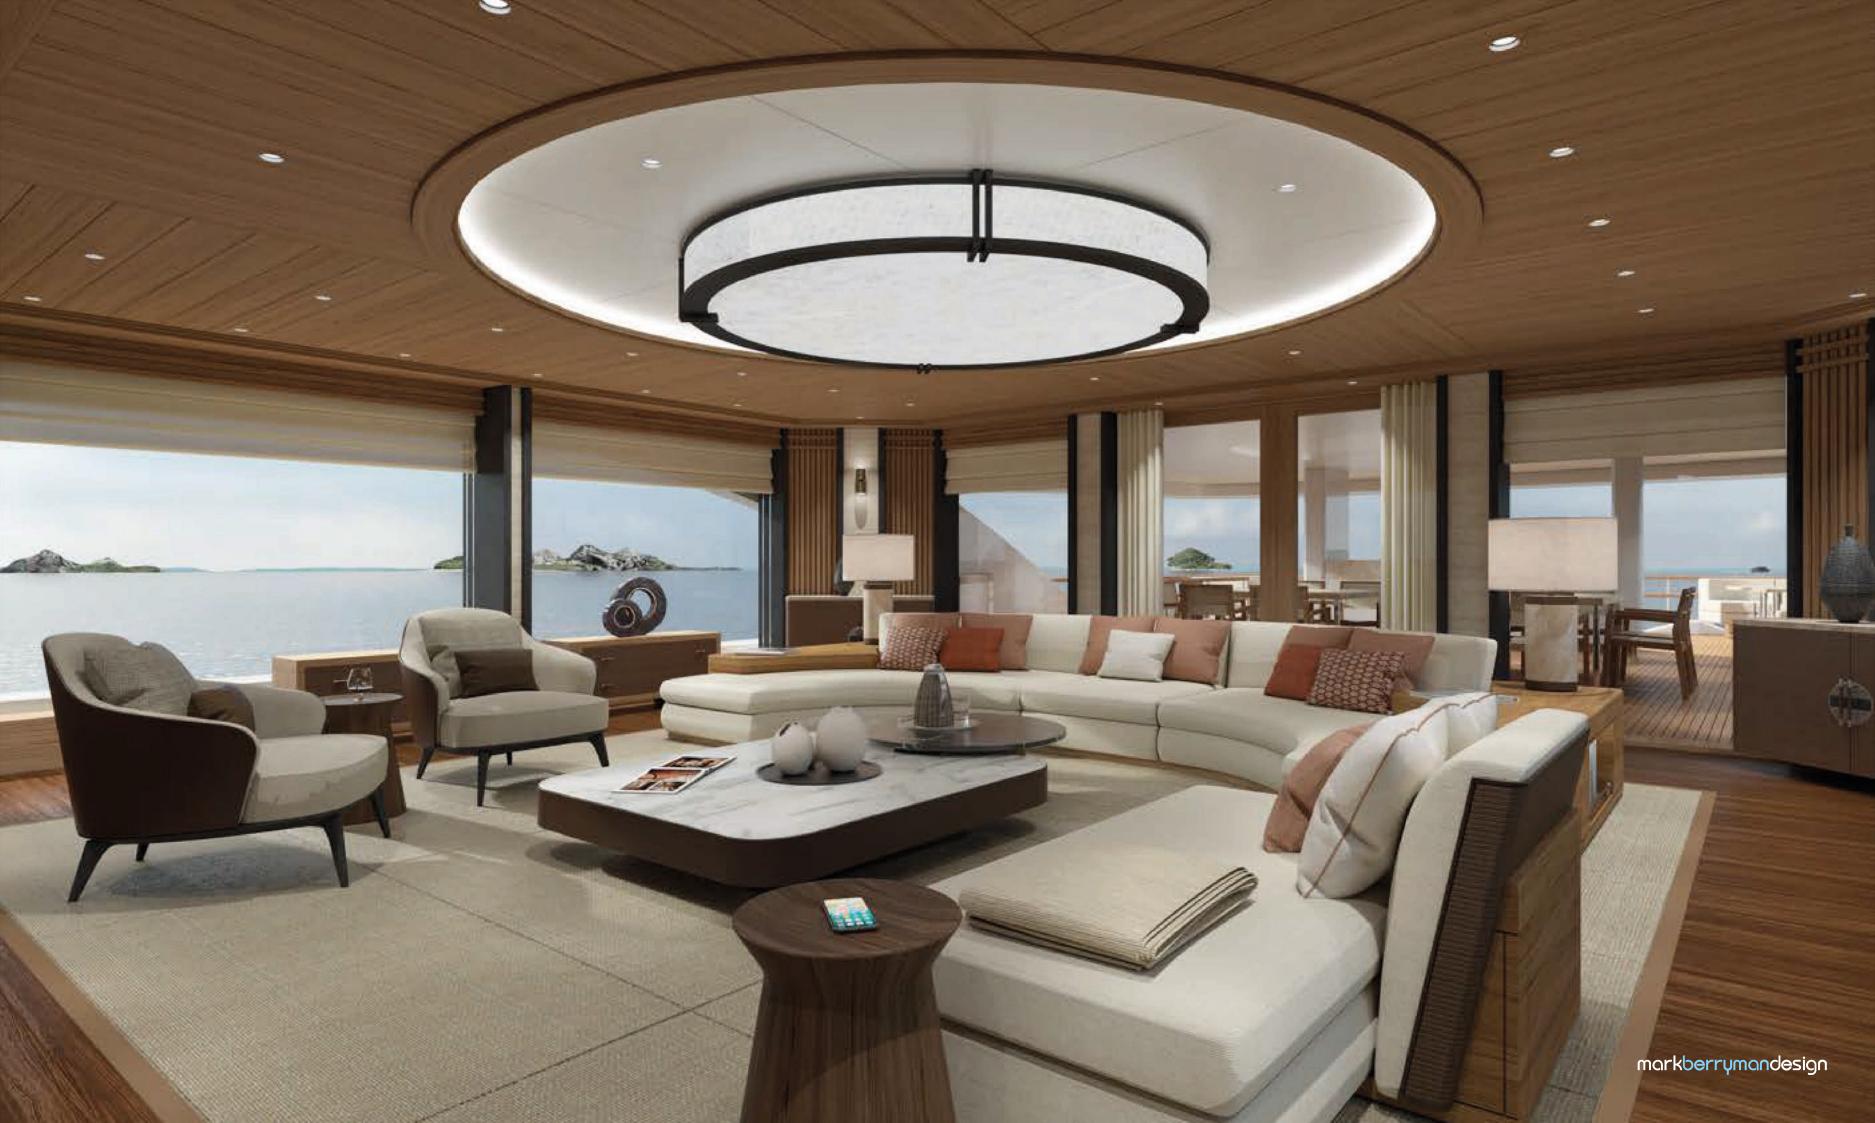

## A HOME FROM HOME

It's the finer details that create a home from home. With informal yet luxurious spaces, our interiors often reflect an asian contemporary style, from the clean lines of honed and riven stone to the layered textures of seagrass, oak and bamboo. With the use of soft neutral tones, we create comfortable, flowing spaces where owners and their guests can't help but relax and unwind in a place of beautifully crafted luxury.