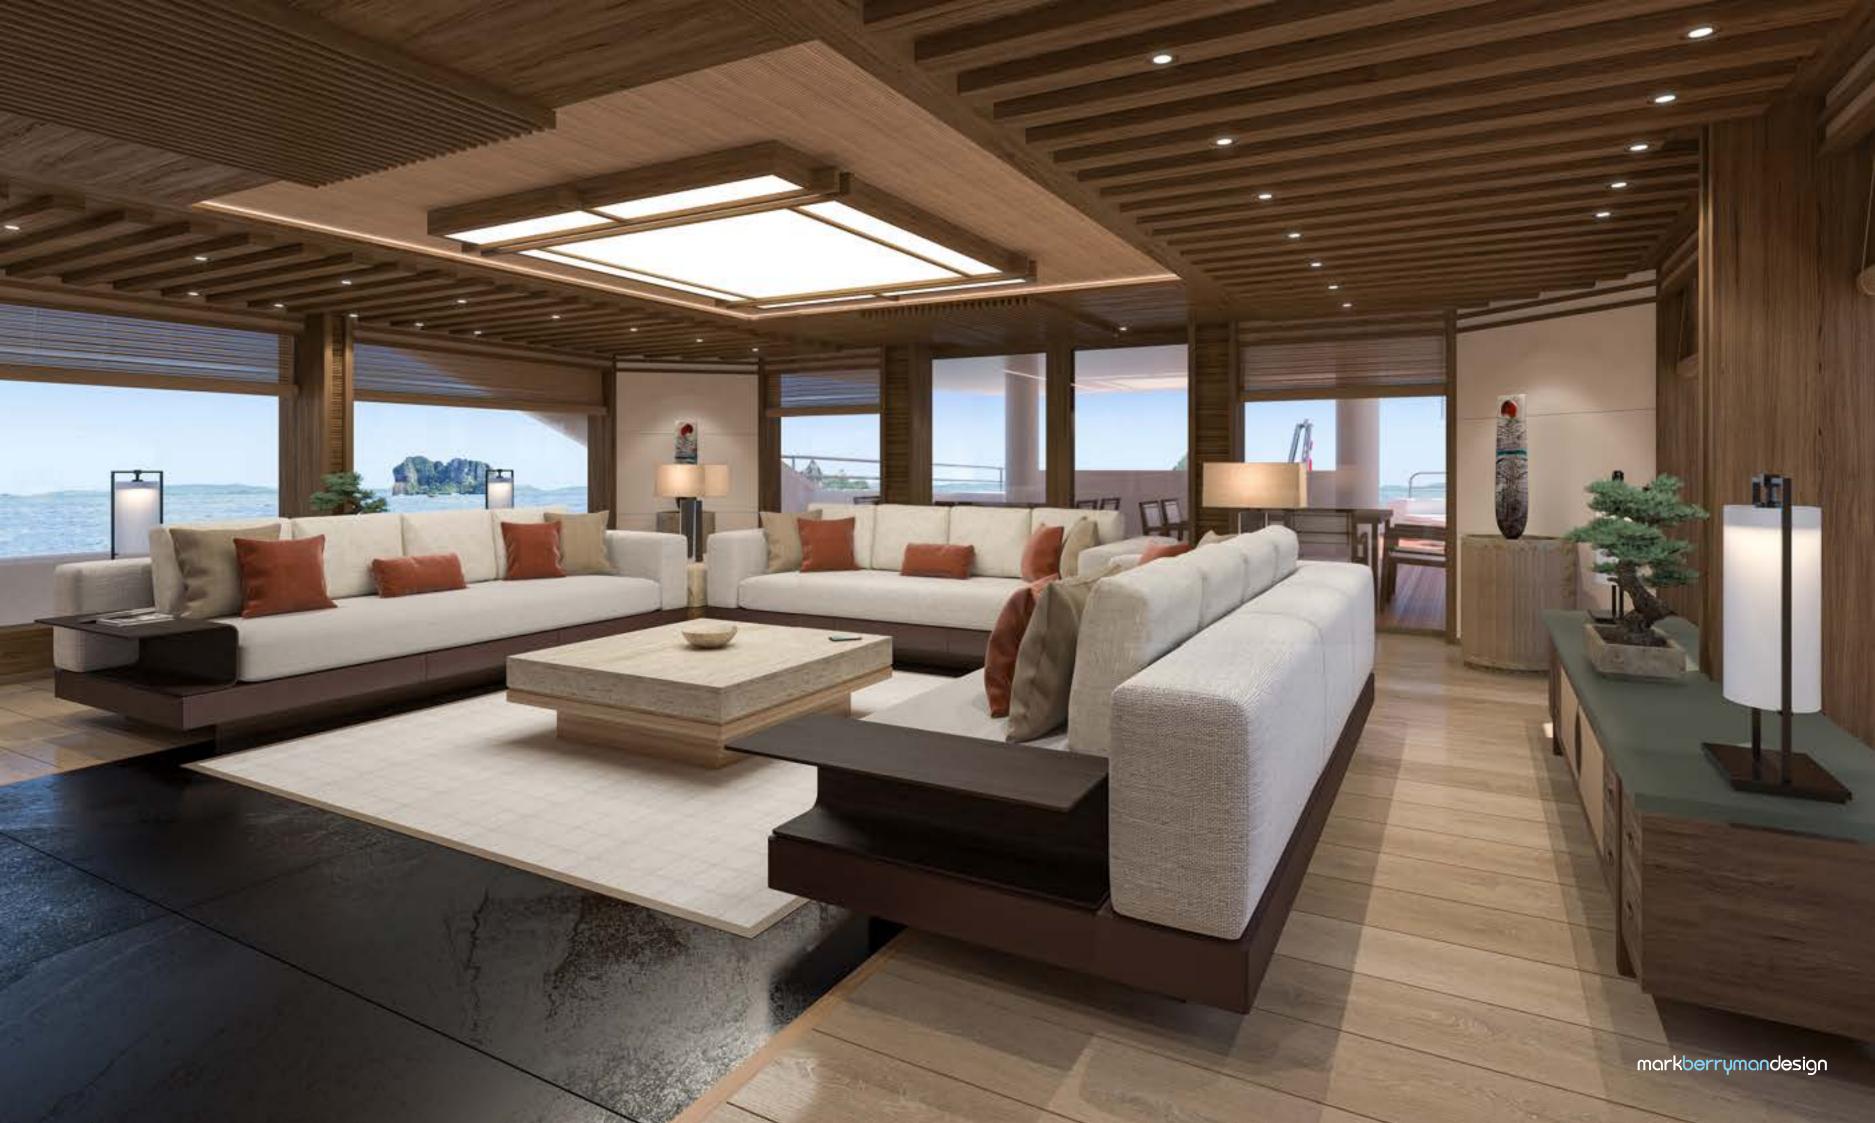

## A HOME FROM HOME

It's the finer details that create a home from home. With informal yet luxurious spaces, our interiors often reflect an asian contemporary style, from the clean lines of honed and riven stone to the layered textures of seagrass, oak and bamboo. With the use of soft neutral tones, we create comfortable, flowing spaces where owners and their guests can't help but relax and unwind in a place of beautifully crafted luxury.