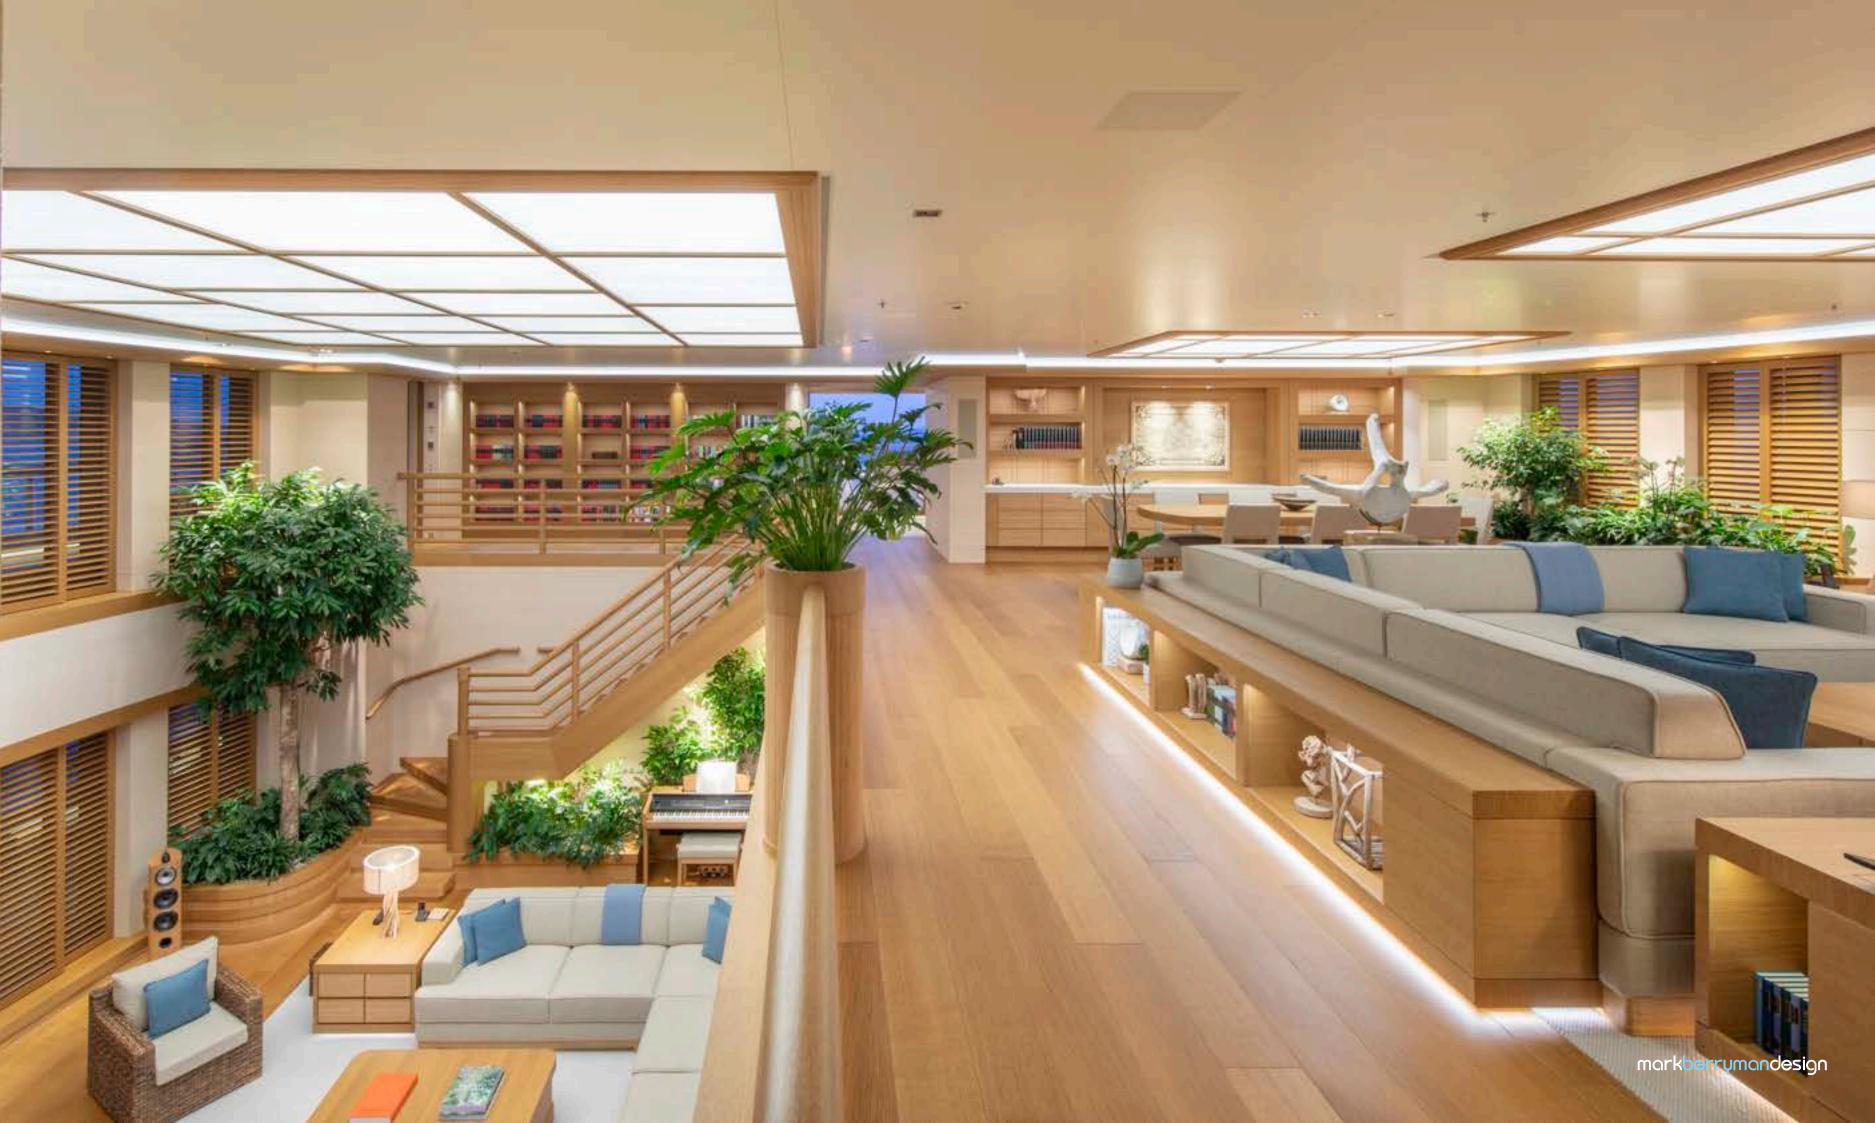

## A HOME FROM HOME

It's the finer details that create a home from home. With informal yet luxurious spaces, our interiors often reflect an asian contemporary style, from the clean lines of honed and riven stone to the layered textures of seagrass, oak and bamboo. With the use of soft neutral tones, we create comfortable, flowing spaces where owners and their guests can't help but relax and unwind in a place of beautifully crafted luxury.