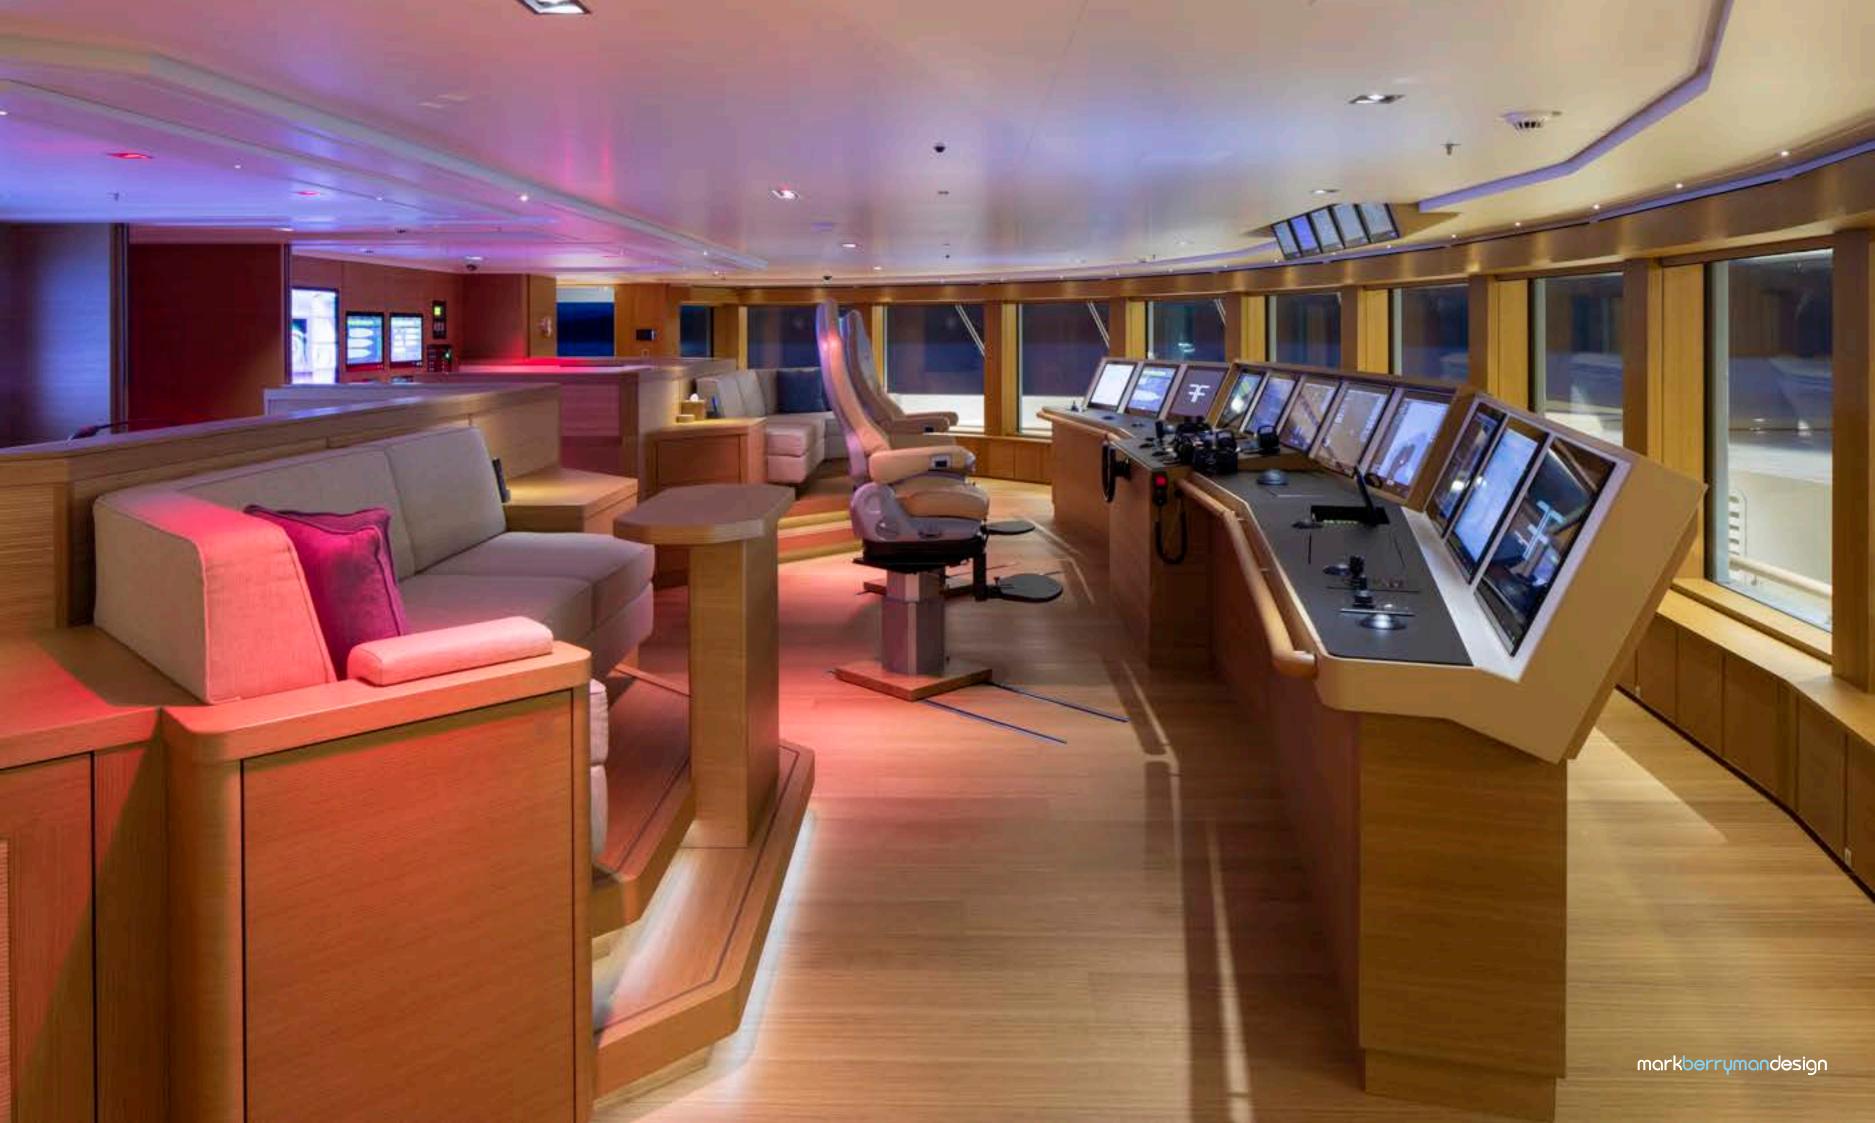

## A HOME FROM HOME

It's the finer details that create a home from home. With informal yet luxurious spaces, our interiors often reflect an asian contemporary style, from the clean lines of honed and riven stone to the layered textures of seagrass, oak and bamboo. With the use of soft neutral tones, we create comfortable, flowing spaces where owners and their guests can't help but relax and unwind in a place of beautifully crafted luxury.