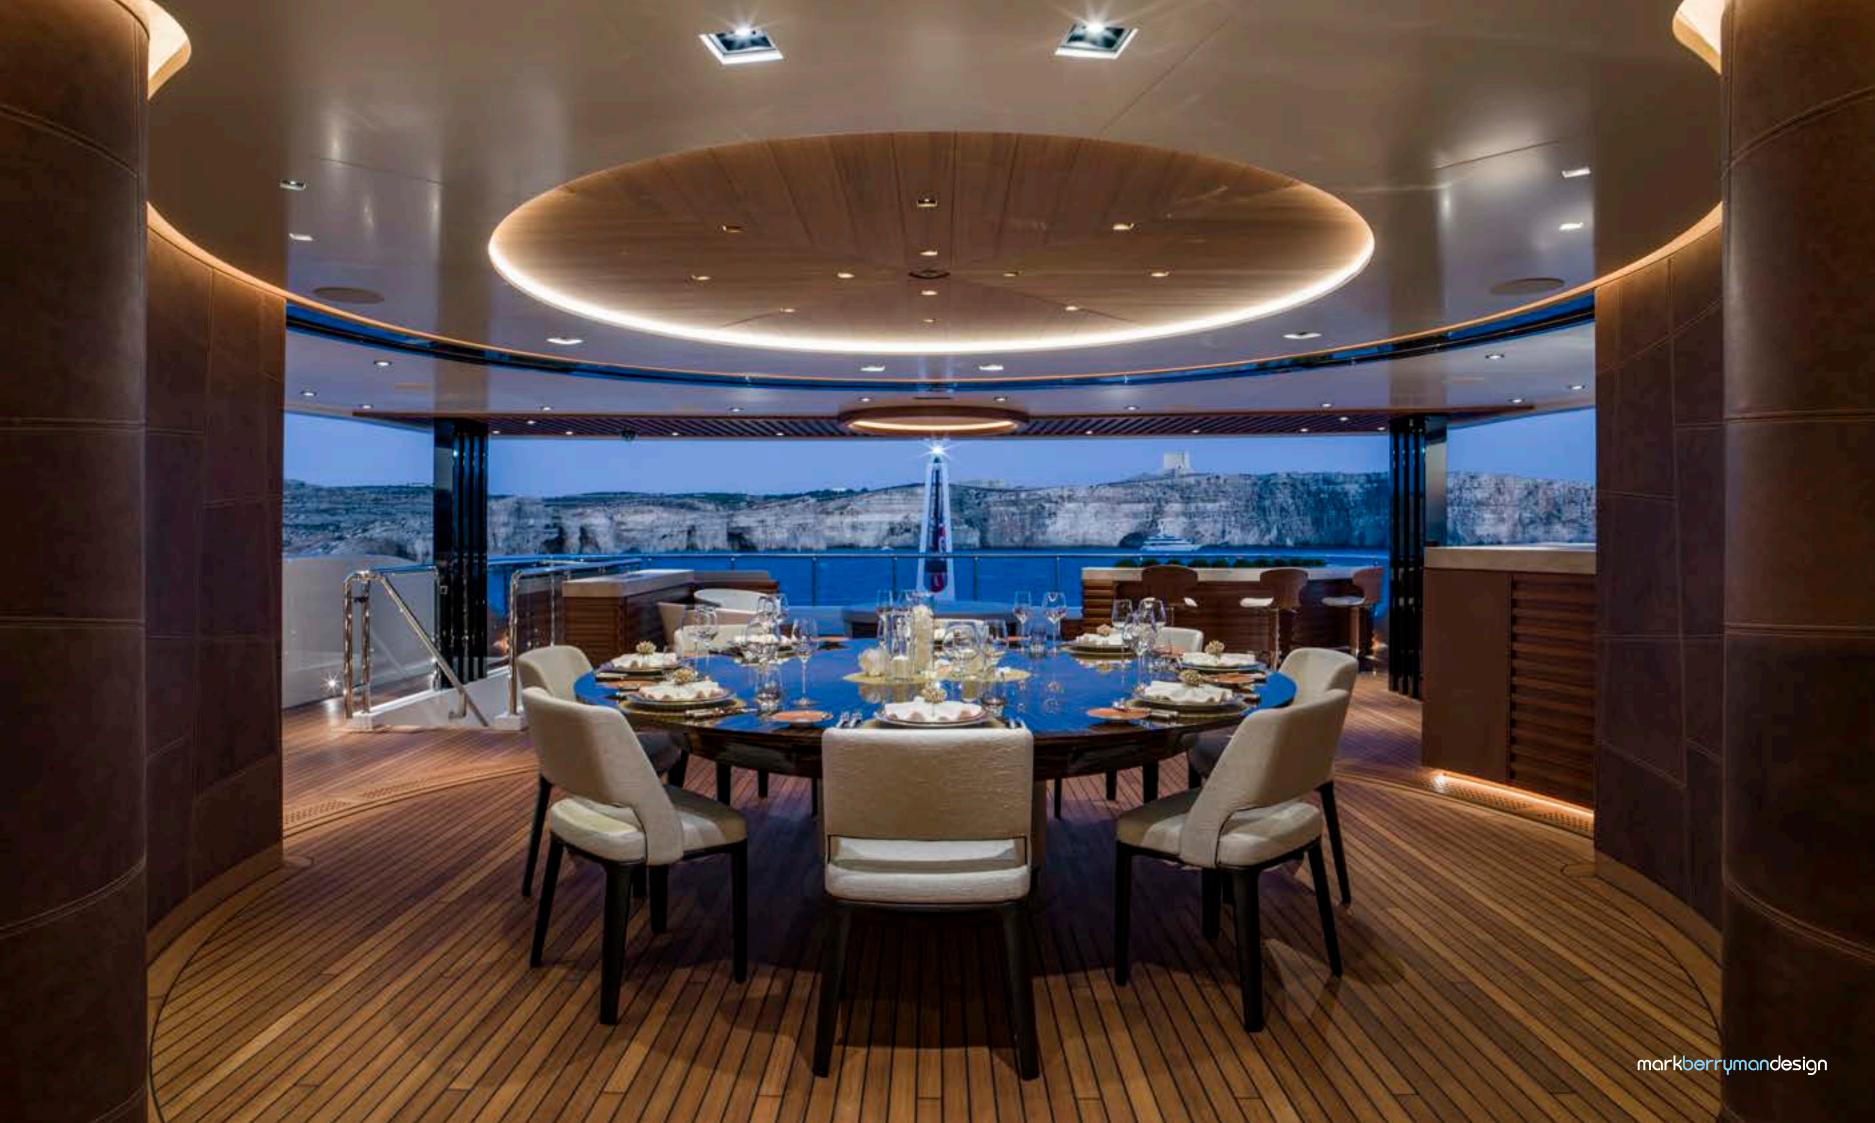

## A HOME FROM HOME

It's the finer details that create a home from home. With informal yet luxurious spaces, our interiors often reflect an asian contemporary style, from the clean lines of honed and riven stone to the layered textures of seagrass, oak and bamboo. With the use of soft neutral tones, we create comfortable, flowing spaces where owners and their guests can't help but relax and unwind in a place of beautifully crafted luxury.