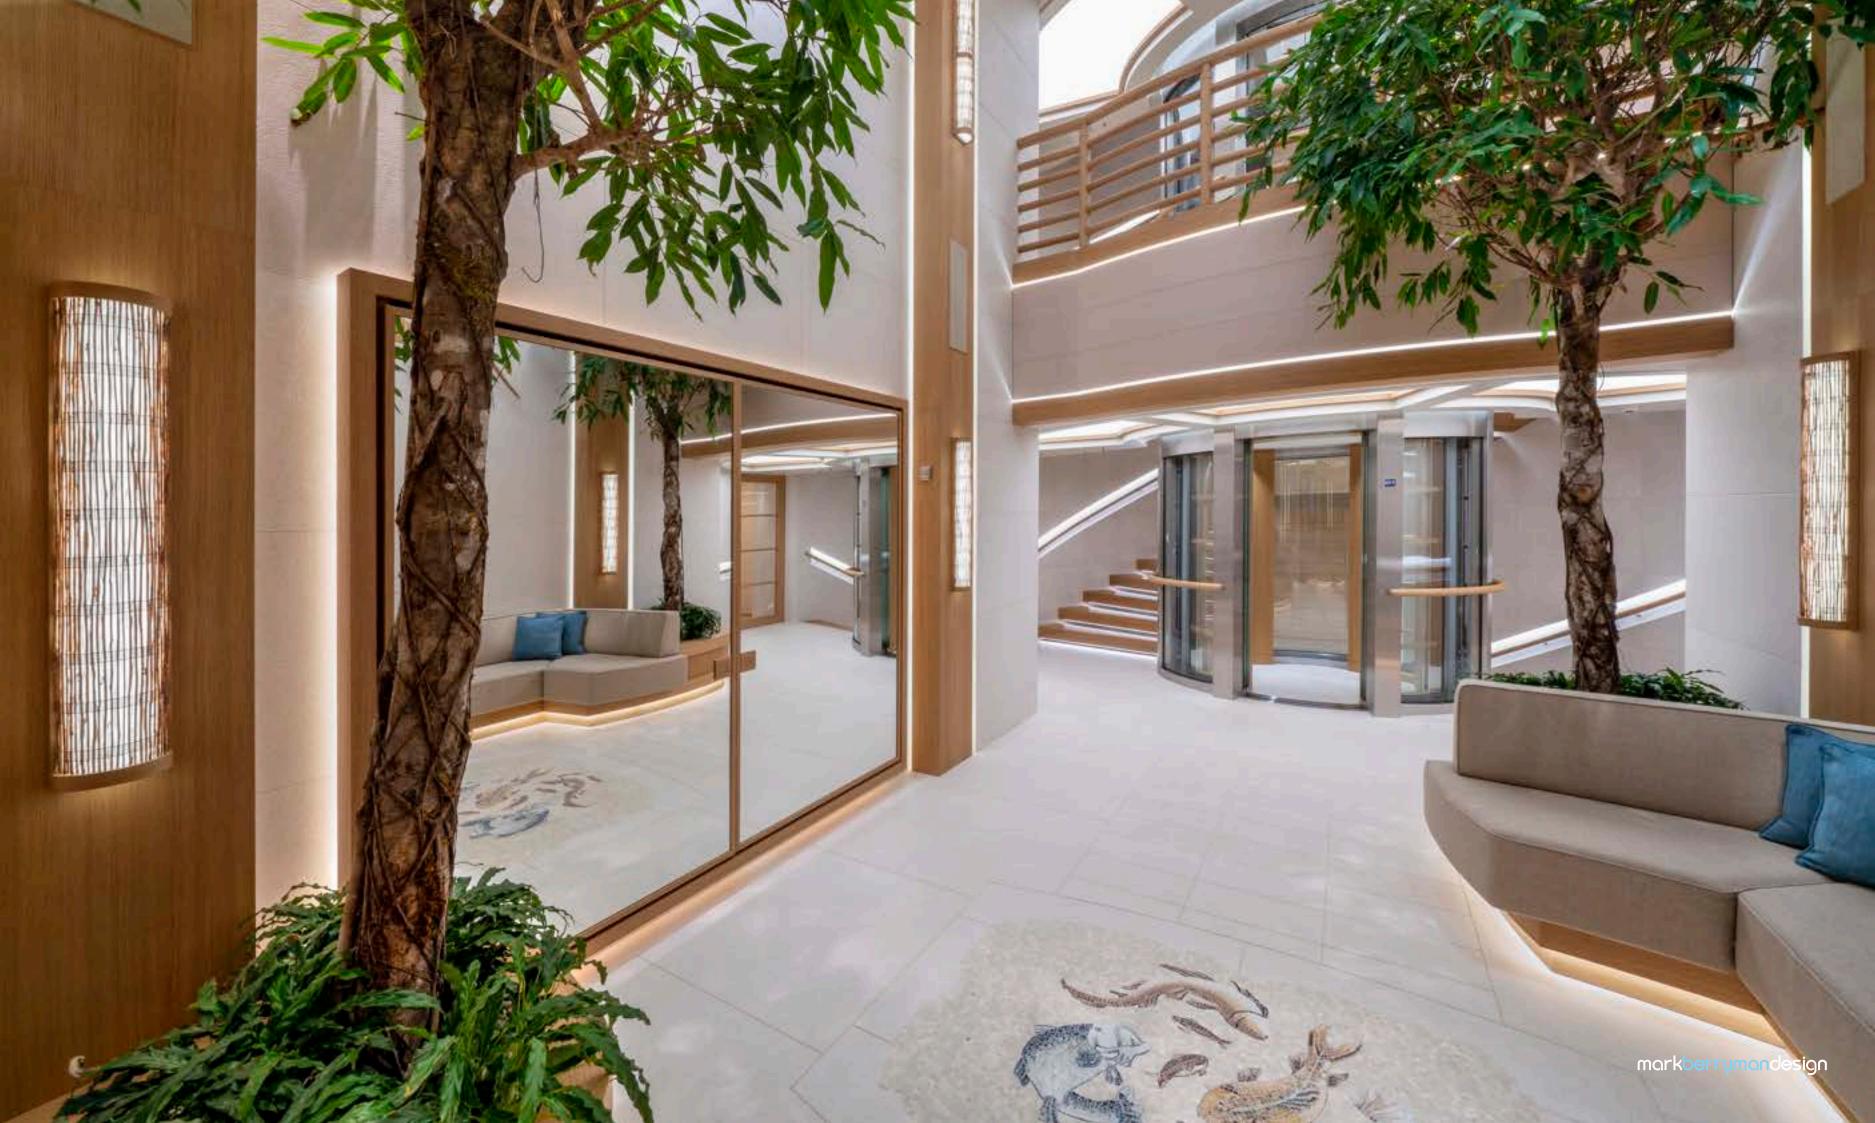

## A HOME FROM HOME

It's the finer details that create a home from home. With informal yet luxurious spaces, our interiors often reflect an asian contemporary style, from the clean lines of honed and riven stone to the layered textures of seagrass, oak and bamboo. With the use of soft neutral tones, we create comfortable, flowing spaces where owners and their guests can't help but relax and unwind in a place of beautifully crafted luxury.