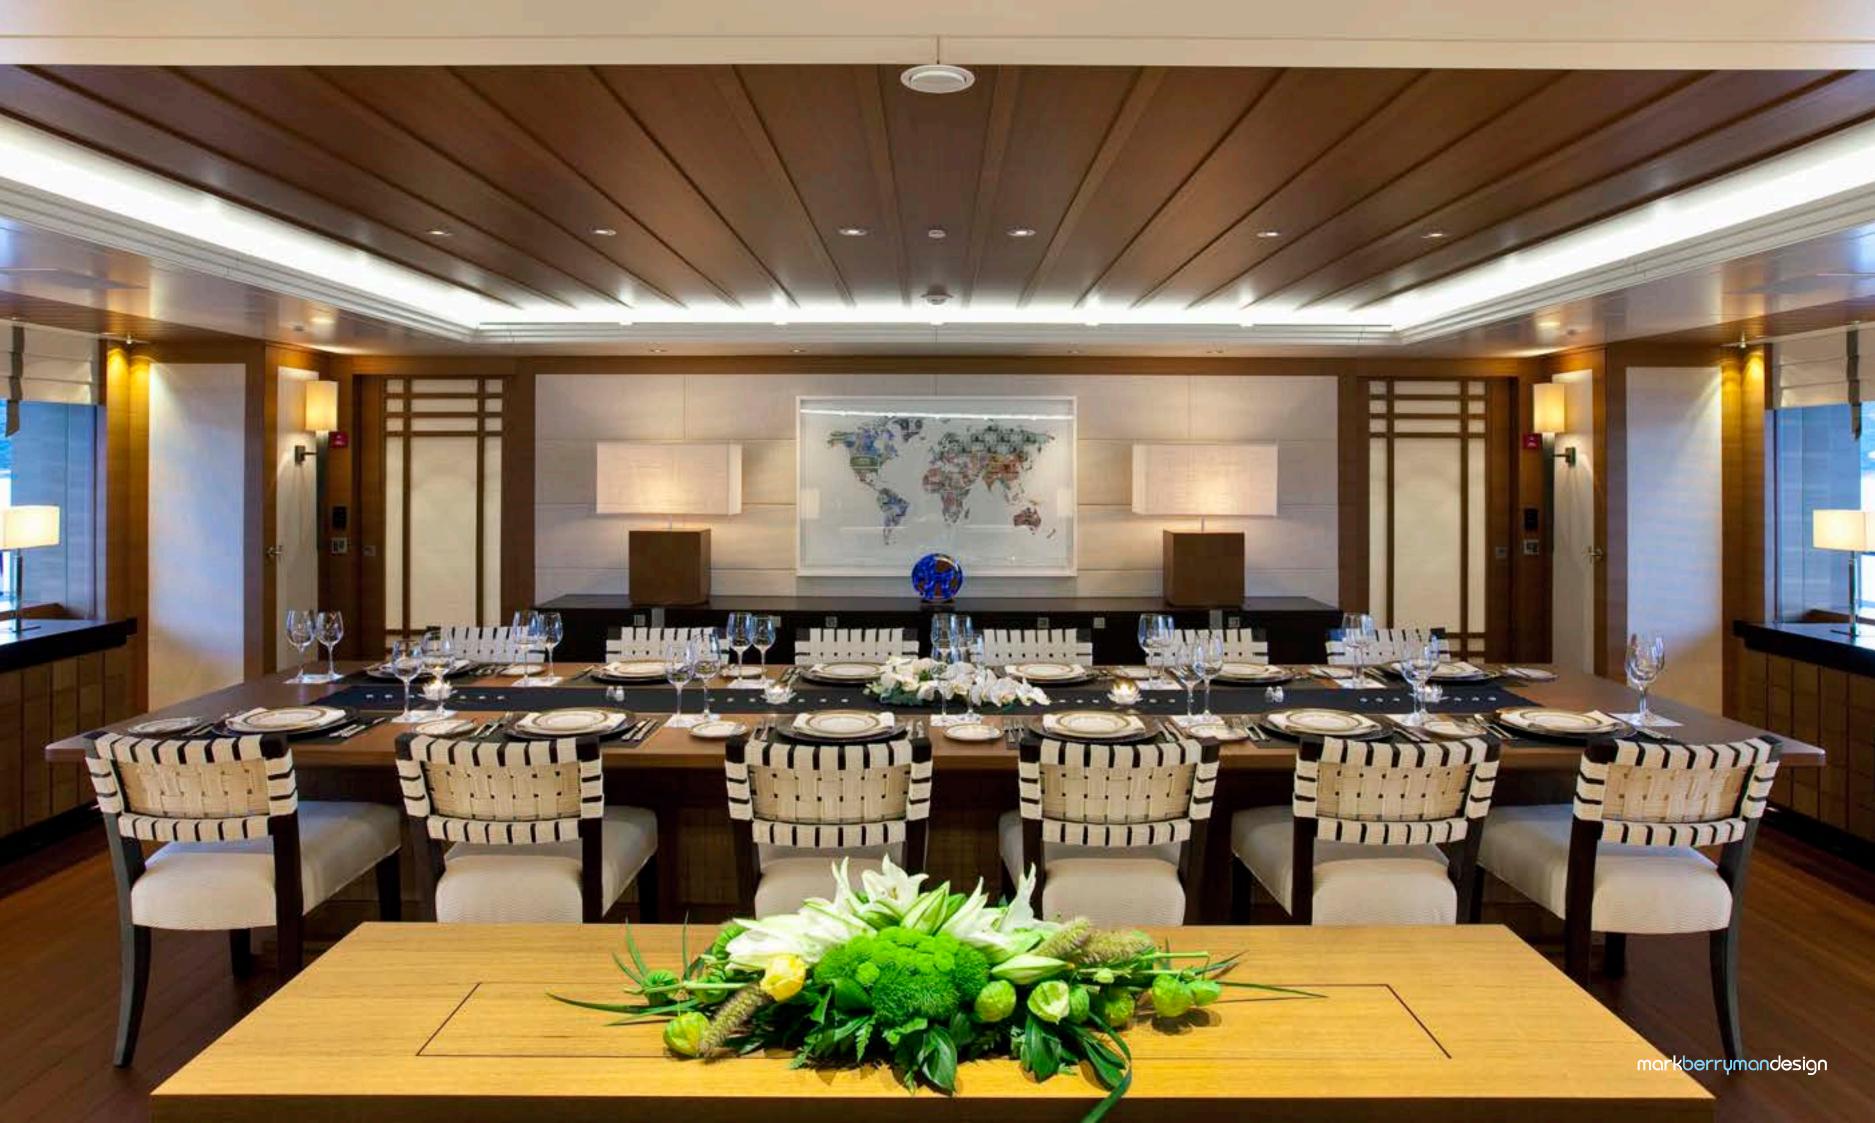

## A HOME FROM HOME

It's the finer details that create a home from home. With informal yet luxurious spaces, our interiors often reflect an asian contemporary style, from the clean lines of honed and riven stone to the layered textures of seagrass, oak and bamboo. With the use of soft neutral tones, we create comfortable, flowing spaces where owners and their guests can't help but relax and unwind in a place of beautifully crafted luxury.