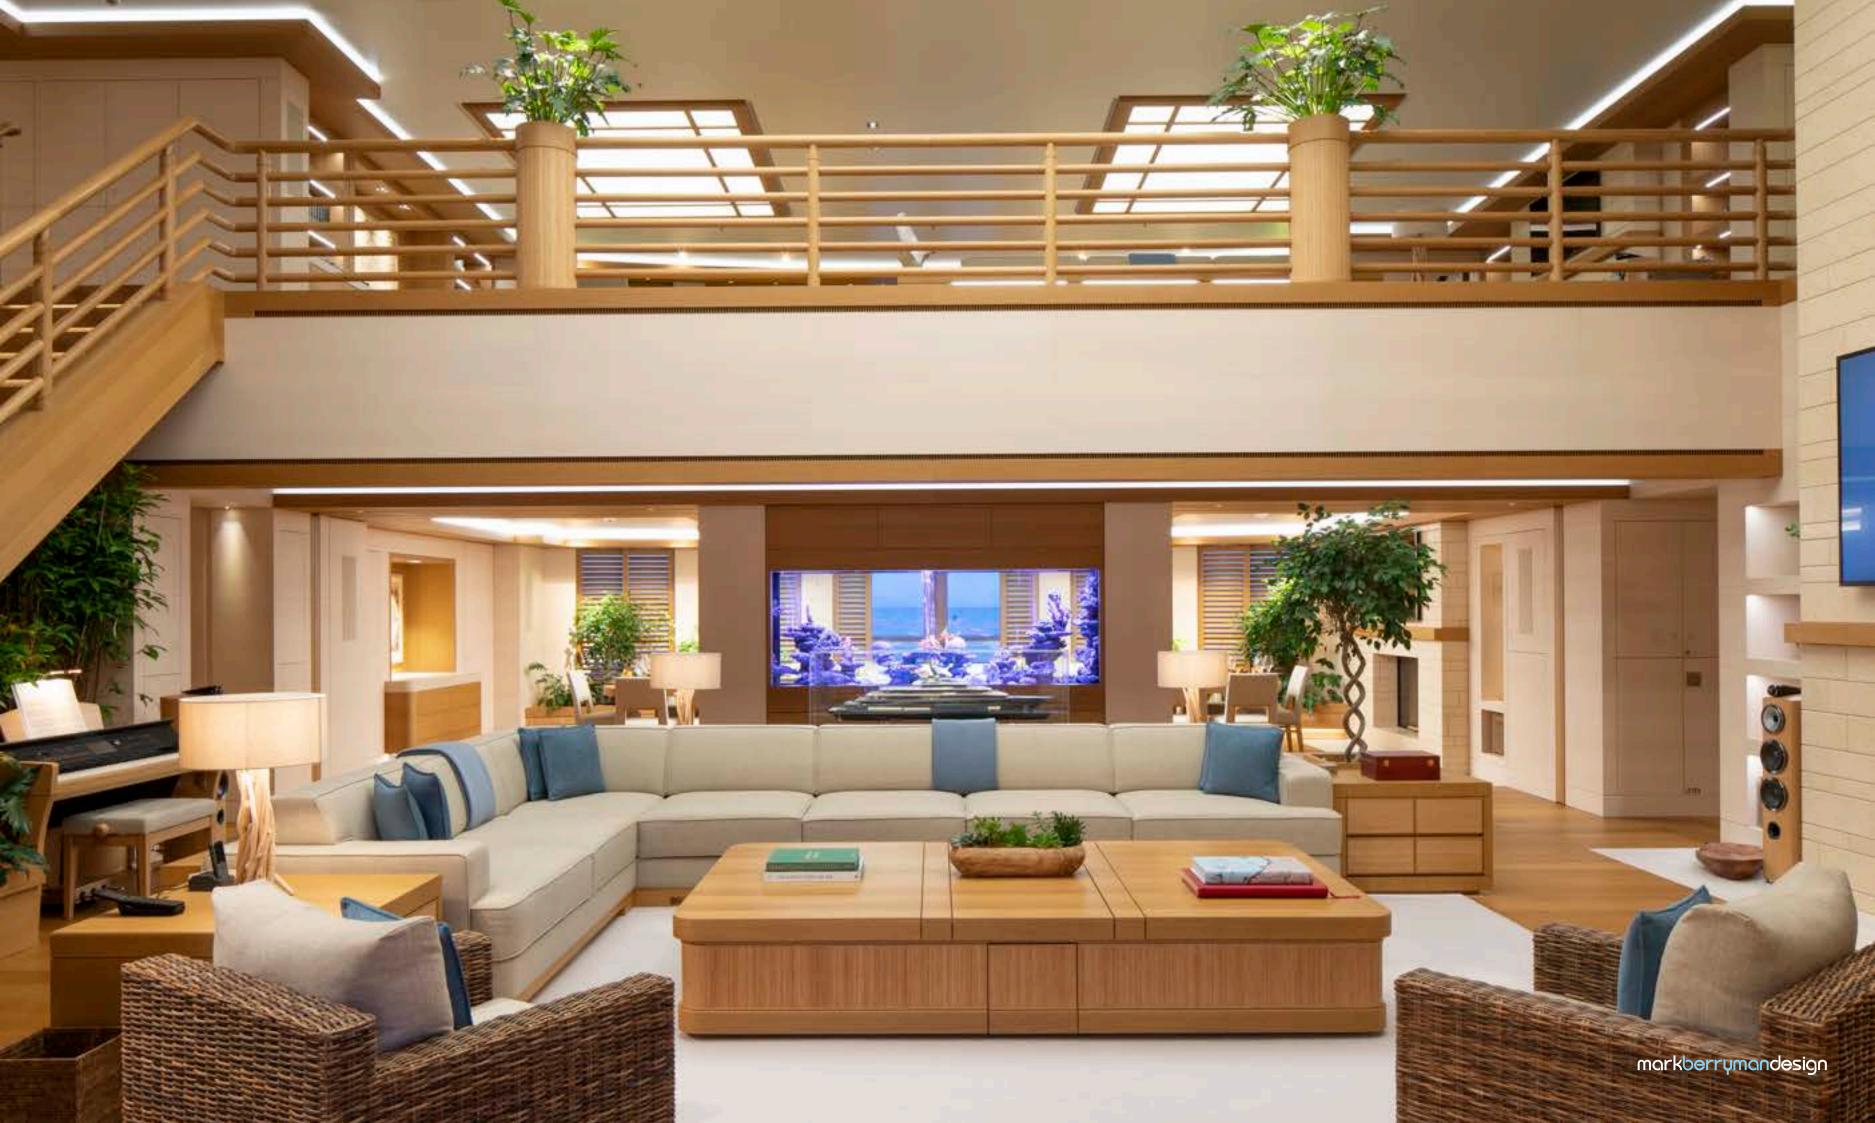

## A HOME FROM HOME

It's the finer details that create a home from home. With informal yet luxurious spaces, our interiors often reflect an asian contemporary style, from the clean lines of honed and riven stone to the layered textures of seagrass, oak and bamboo. With the use of soft neutral tones, we create comfortable, flowing spaces where owners and their guests can't help but relax and unwind in a place of beautifully crafted luxury.