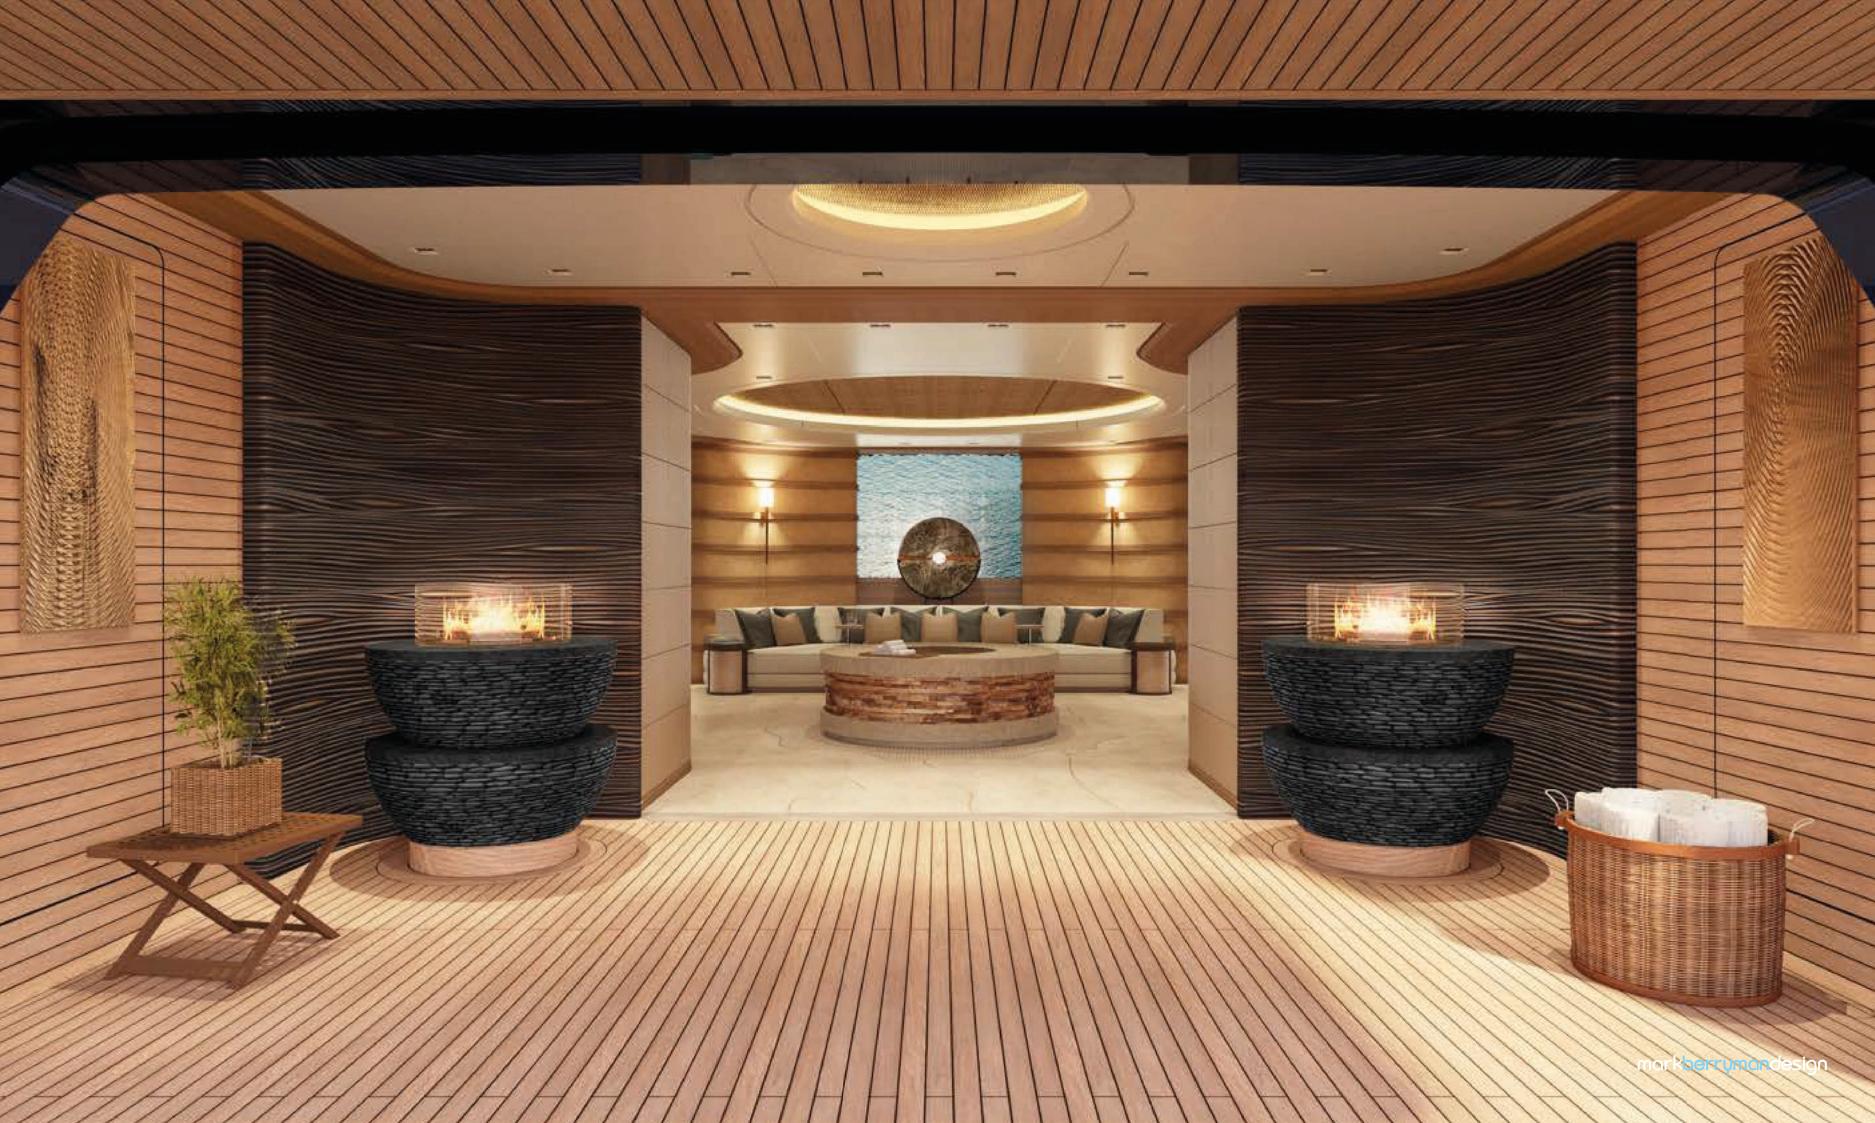

## A HOME FROM HOME

It's the finer details that create a home from home. With informal yet luxurious spaces, our interiors often reflect an asian contemporary style, from the clean lines of honed and riven stone to the layered textures of seagrass, oak and bamboo. With the use of soft neutral tones, we create comfortable, flowing spaces where owners and their guests can't help but relax and unwind in a place of beautifully crafted luxury.