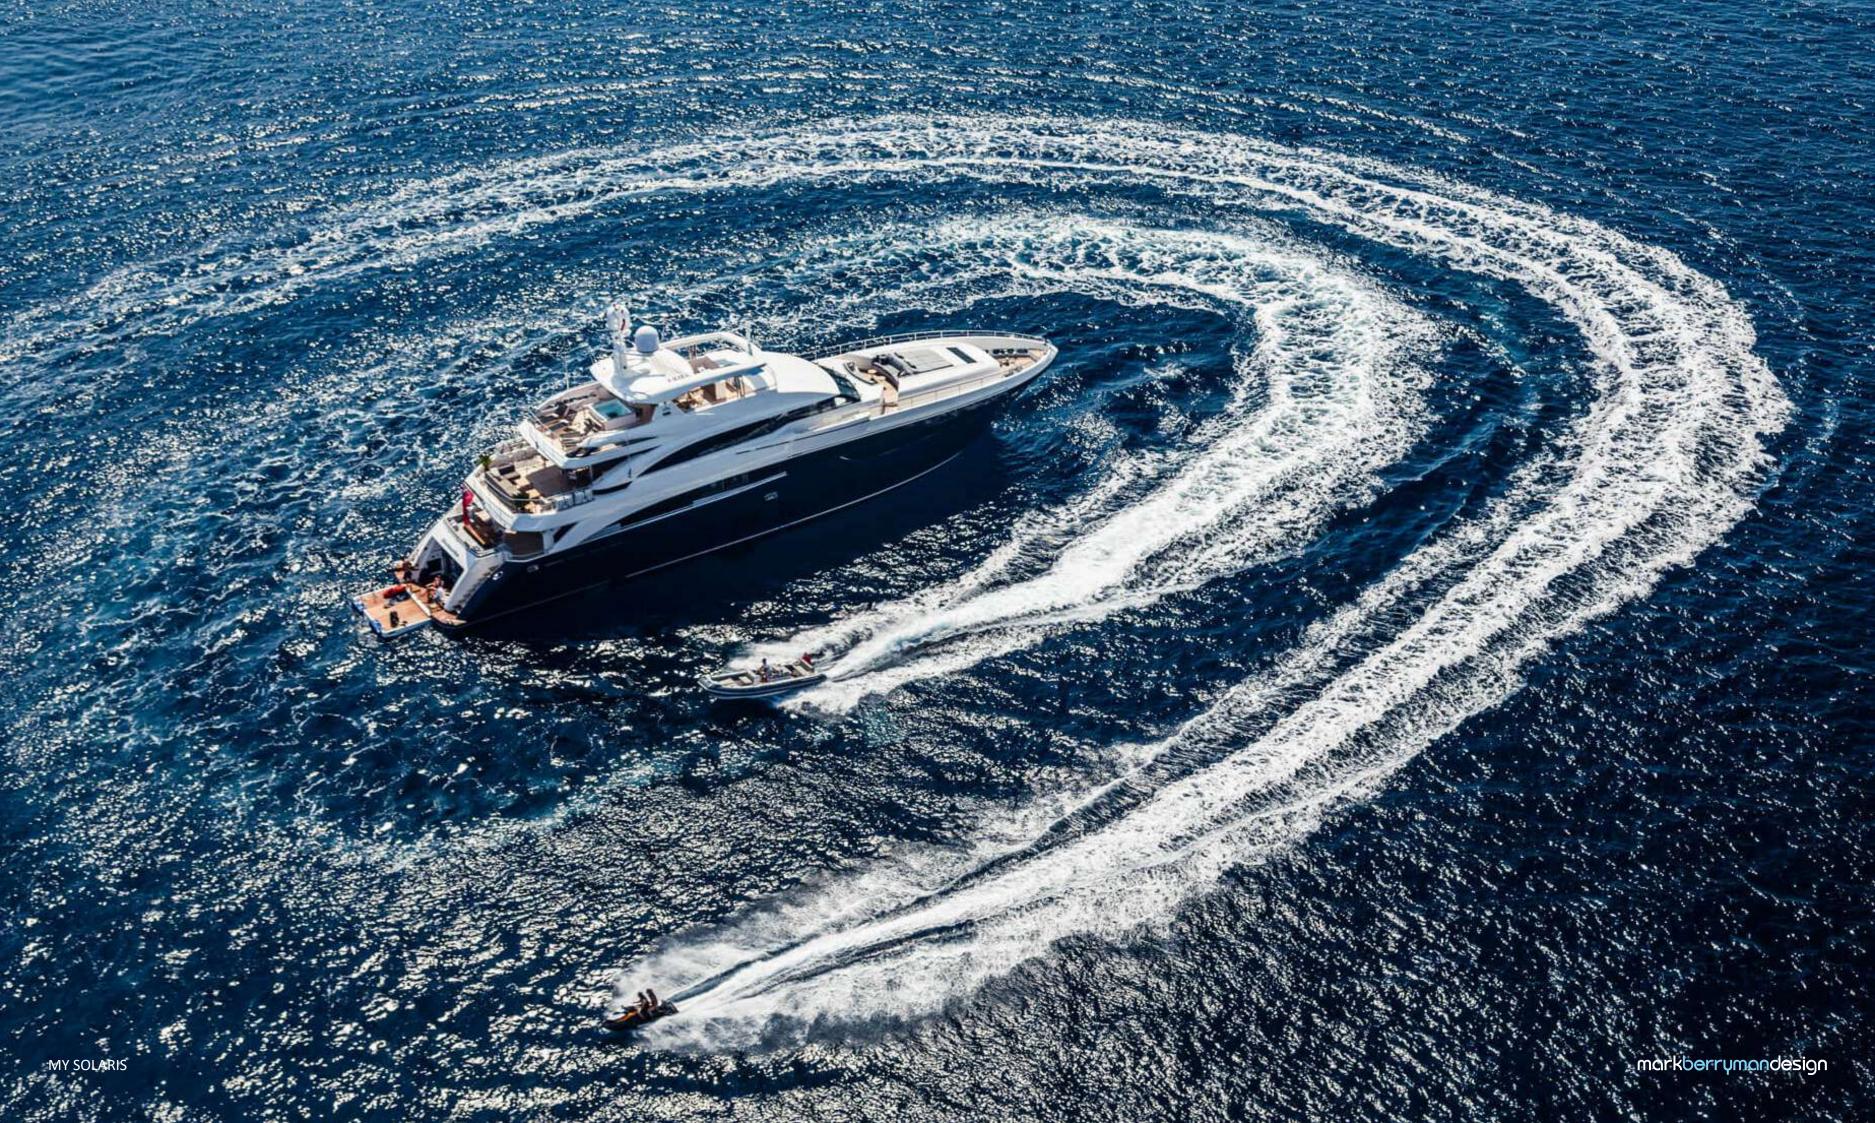

#### COMPLETED PROJECTS

| MY Flying Fox                 | 136M               |
|-------------------------------|--------------------|
| MY Pelorus                    | 115M               |
| MY Indian Empress             | 95M                |
| RV Pegaso                     | 73.6M              |
| MY Naia                       | 73.6M              |
| MY Project 783                | 73.51M             |
| MY 6711                       | 67.15M             |
| MY Infinite Shades            | 65.7M              |
| MY Life Saga                  | 65M                |
| MY Mary-Jean II               | 61.7M              |
| MY Arkley                     | 60M                |
| MY 5 Angels                   | 60M                |
| MY Caipirinha                 | 60M                |
| MY After You                  | 55M                |
| MY Project 12                 | 46.57M             |
| SY Malcolm Miller             | 45.6M              |
| Princess                      | 40M                |
| MY Solaris                    | 40M                |
| MY Big Change                 | 38M                |
| Princess                      | 32M                |
| Moscow Residence              | 546M <sup>2</sup>  |
| Moscow Apartment              | 215M <sup>2</sup>  |
| Battersea Reach Apartment     | 136M²              |
| Princess Yachts Monaco Office | 59.7M <sup>2</sup> |
|                               |                    |