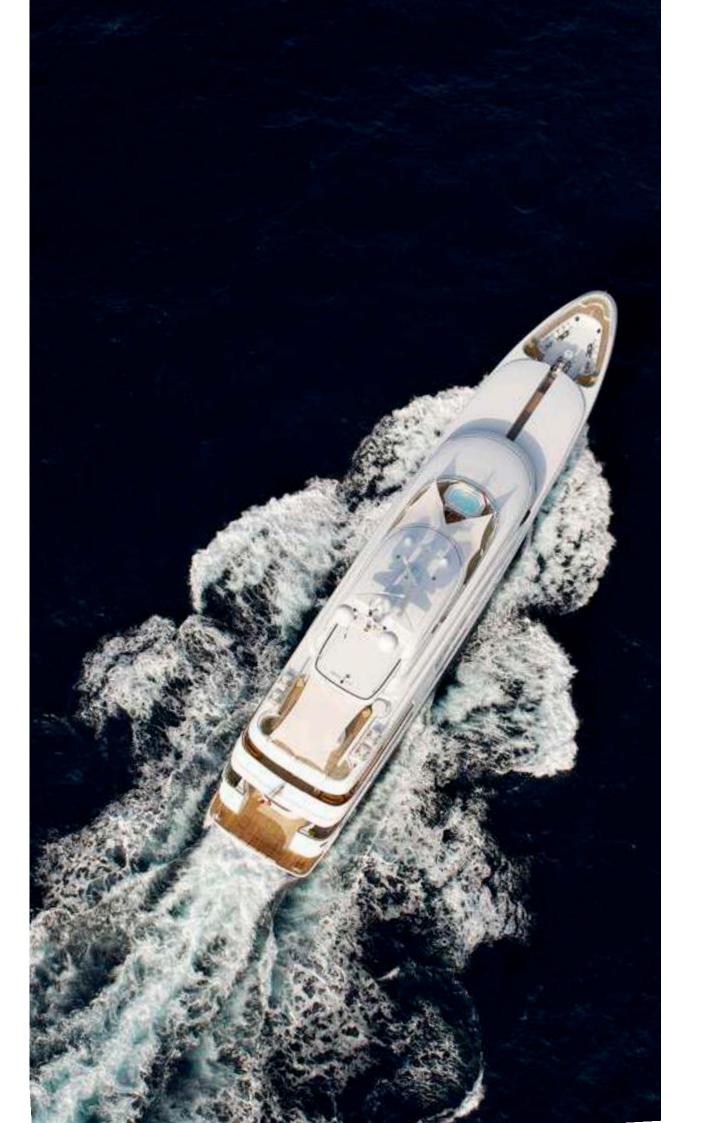

#### COMPLETED PROJECTS

| MY Flying Fox                 | 136M               |
|-------------------------------|--------------------|
| MY Pelorus                    | 115M               |
| MY Indian Empress             | 95M                |
| RV Pegaso                     | 73.6M              |
| MY Naia                       | 73.6M              |
| MY Project 783                | 73.51M             |
| MY 6711                       | 67.15M             |
| MY Infinite Shades            | 65.7M              |
| MY Life Saga                  | 65M                |
| MY Mary-Jean II               | 61.7M              |
| MY Arkley                     | 60M                |
| MY 5 Angels                   | 60M                |
| MY Caipirinha                 | 60M                |
| MY After You                  | 55M                |
| MY Project 12                 | 46.57M             |
| SY Malcolm Miller             | 45.6M              |
| Princess                      | 40M                |
| MY Solaris                    | 40M                |
| MY Big Change                 | 38M                |
| Princess                      | 32M                |
| Moscow Residence              | 546M <sup>2</sup>  |
| Moscow Apartment              | 215M <sup>2</sup>  |
| Battersea Reach Apartment     | 136M²              |
| Princess Yachts Monaco Office | 59.7M <sup>2</sup> |
|                               |                    |