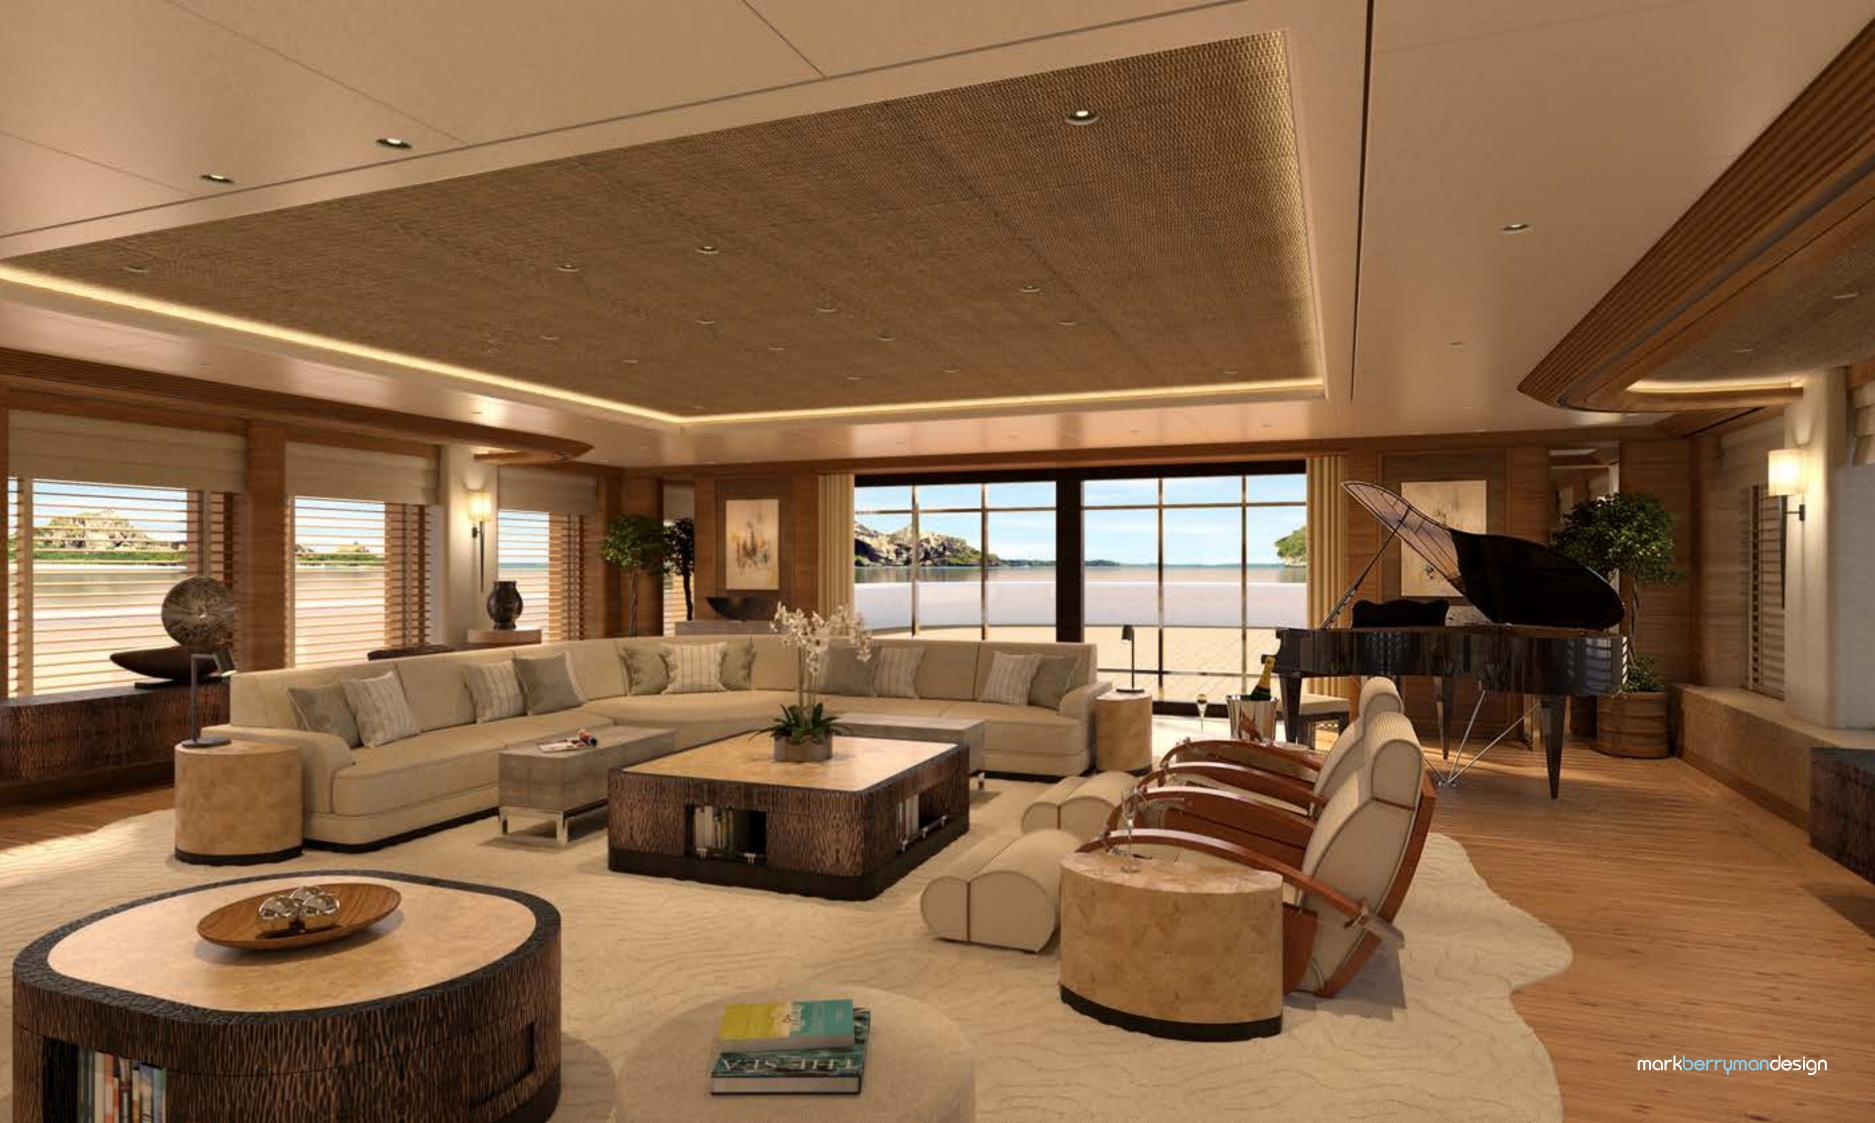

## A HOME FROM HOME

It's the finer details that create a home from home. With informal yet luxurious spaces, our interiors often reflect an asian contemporary style, from the clean lines of honed and riven stone to the layered textures of seagrass, oak and bamboo. With the use of soft neutral tones, we create comfortable, flowing spaces where owners and their guests can't help but relax and unwind in a place of beautifully crafted luxury.