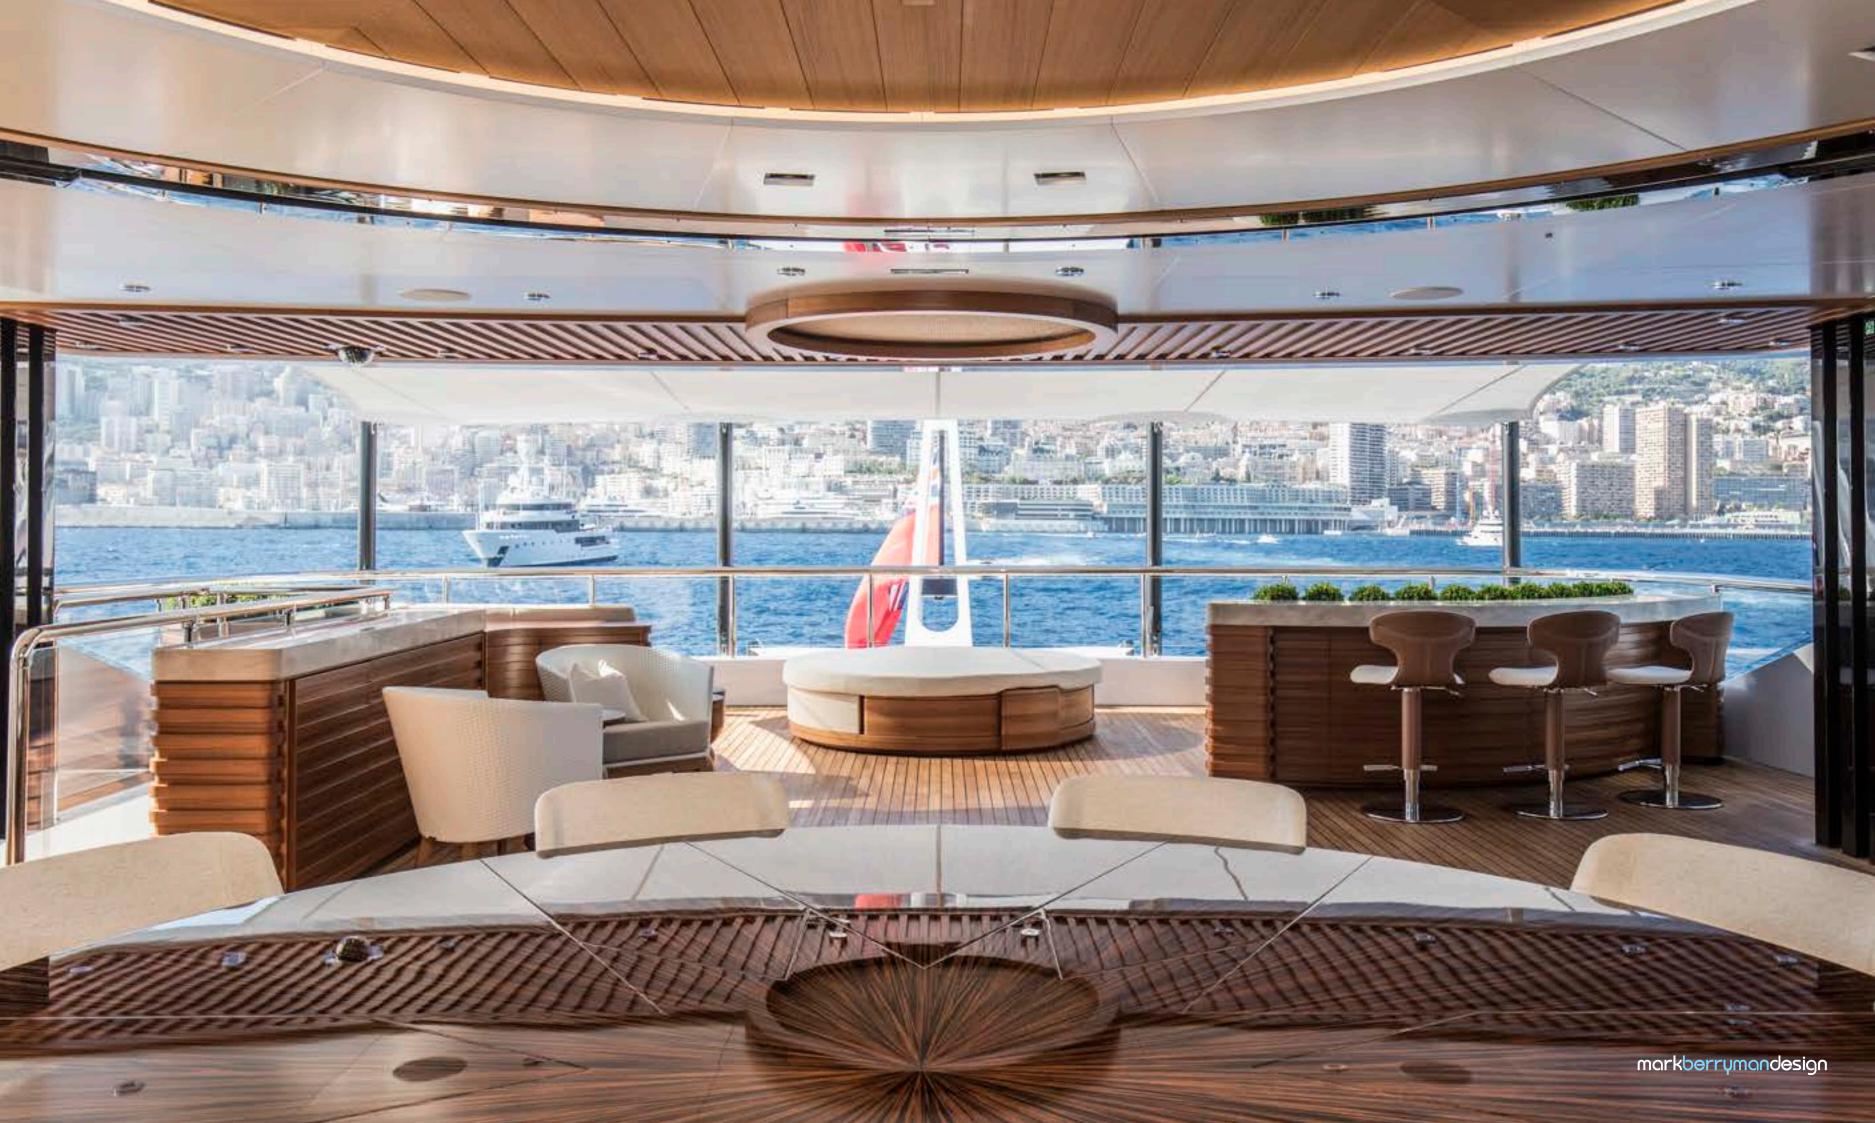

## A HOME FROM HOME

It's the finer details that create a home from home. With informal yet luxurious spaces, our interiors often reflect an asian contemporary style, from the clean lines of honed and riven stone to the layered textures of seagrass, oak and bamboo. With the use of soft neutral tones, we create comfortable, flowing spaces where owners and their guests can't help but relax and unwind in a place of beautifully crafted luxury.