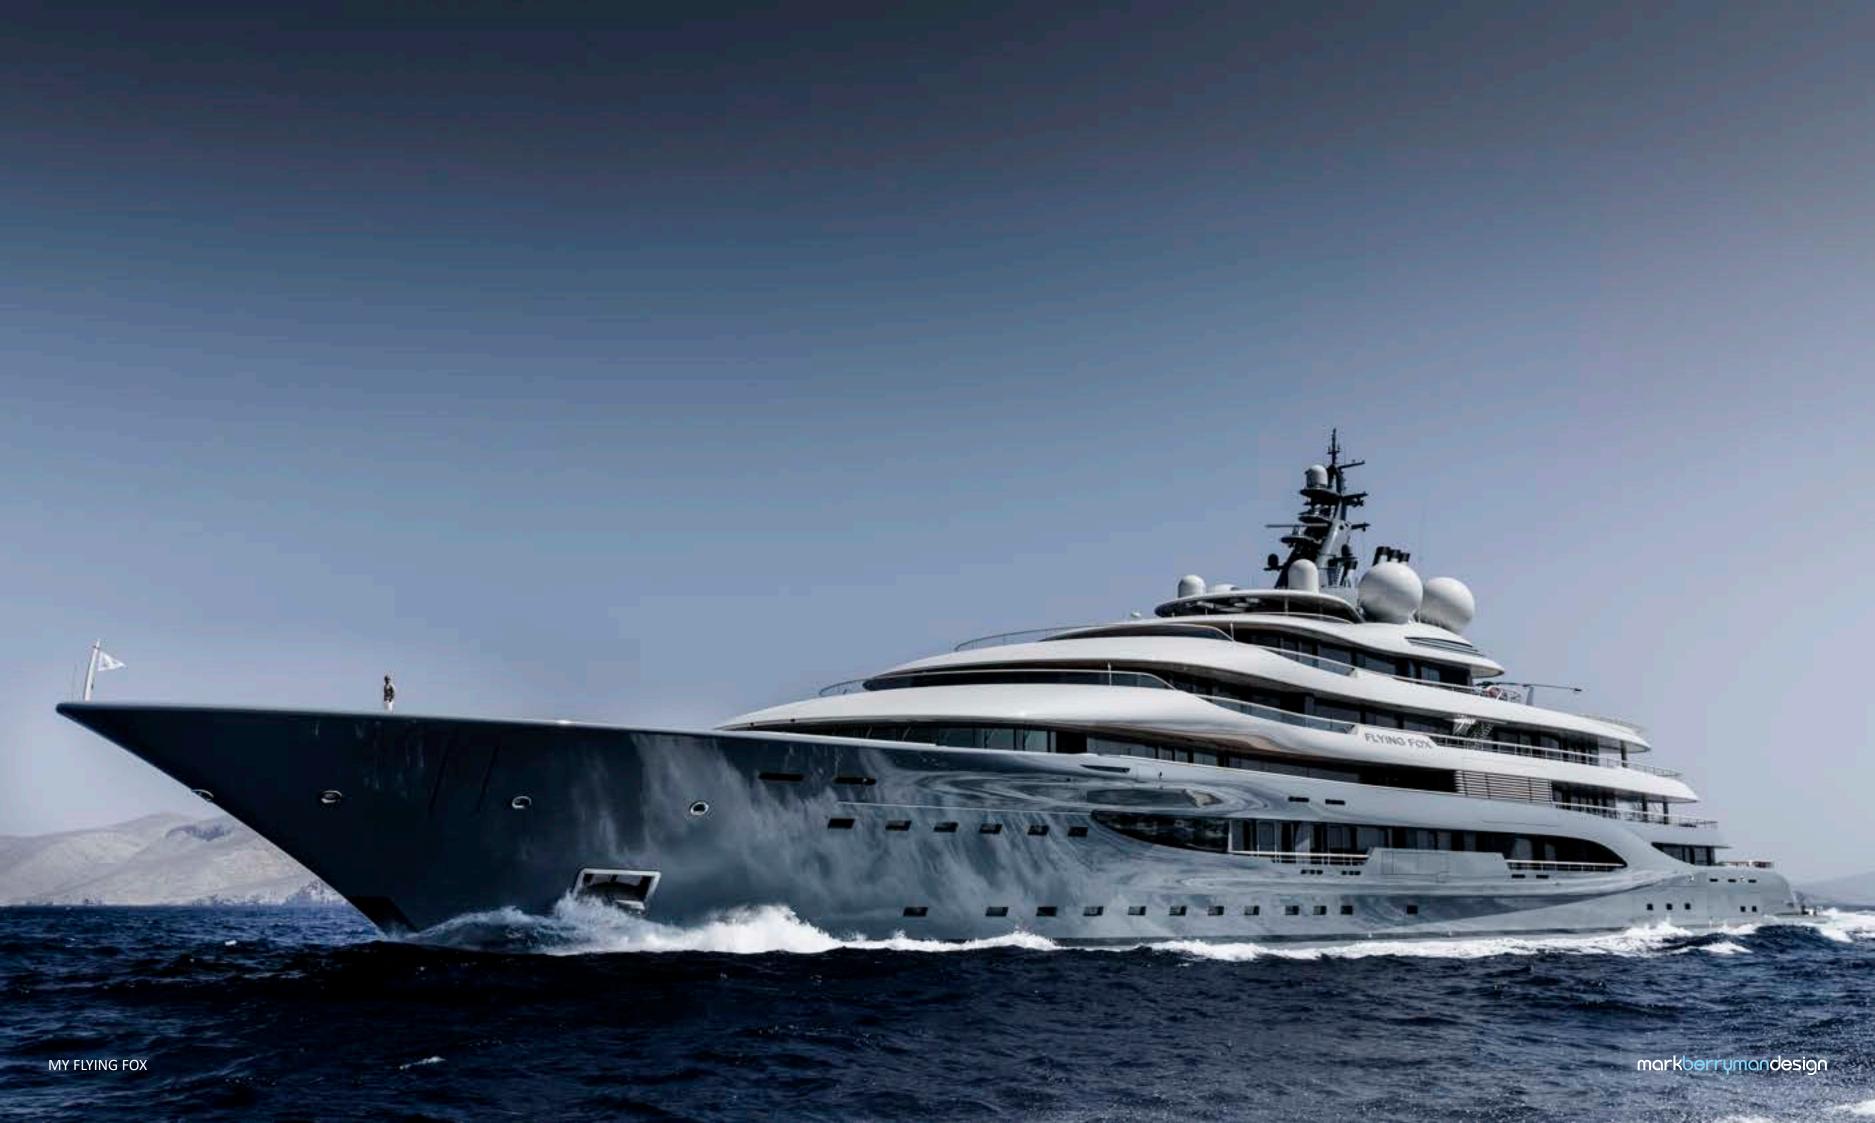

#### COMPLETED PROJECTS

| MY Flying Fox                 | 136M               |
|-------------------------------|--------------------|
| MY Pelorus                    | 115M               |
| MY Indian Empress             | 95M                |
| RV Pegaso                     | 73.6M              |
| MY Naia                       | 73.6M              |
| MY Project 783                | 73.51M             |
| MY 6711                       | 67.15M             |
| MY Infinite Shades            | 65.7M              |
| MY Life Saga                  | 65M                |
| MY Mary-Jean II               | 61.7M              |
| MY Arkley                     | 60M                |
| MY 5 Angels                   | 60M                |
| MY Caipirinha                 | 60M                |
| MY After You                  | 55M                |
| MY Project 12                 | 46.57M             |
| SY Malcolm Miller             | 45.6M              |
| Princess                      | 40M                |
| MY Solaris                    | 40M                |
| MY Big Change                 | 38M                |
| Princess                      | 32M                |
| Moscow Residence              | 546M <sup>2</sup>  |
| Moscow Apartment              | 215M <sup>2</sup>  |
| Battersea Reach Apartment     | 136M²              |
| Princess Yachts Monaco Office | 59.7M <sup>2</sup> |
|                               |                    |