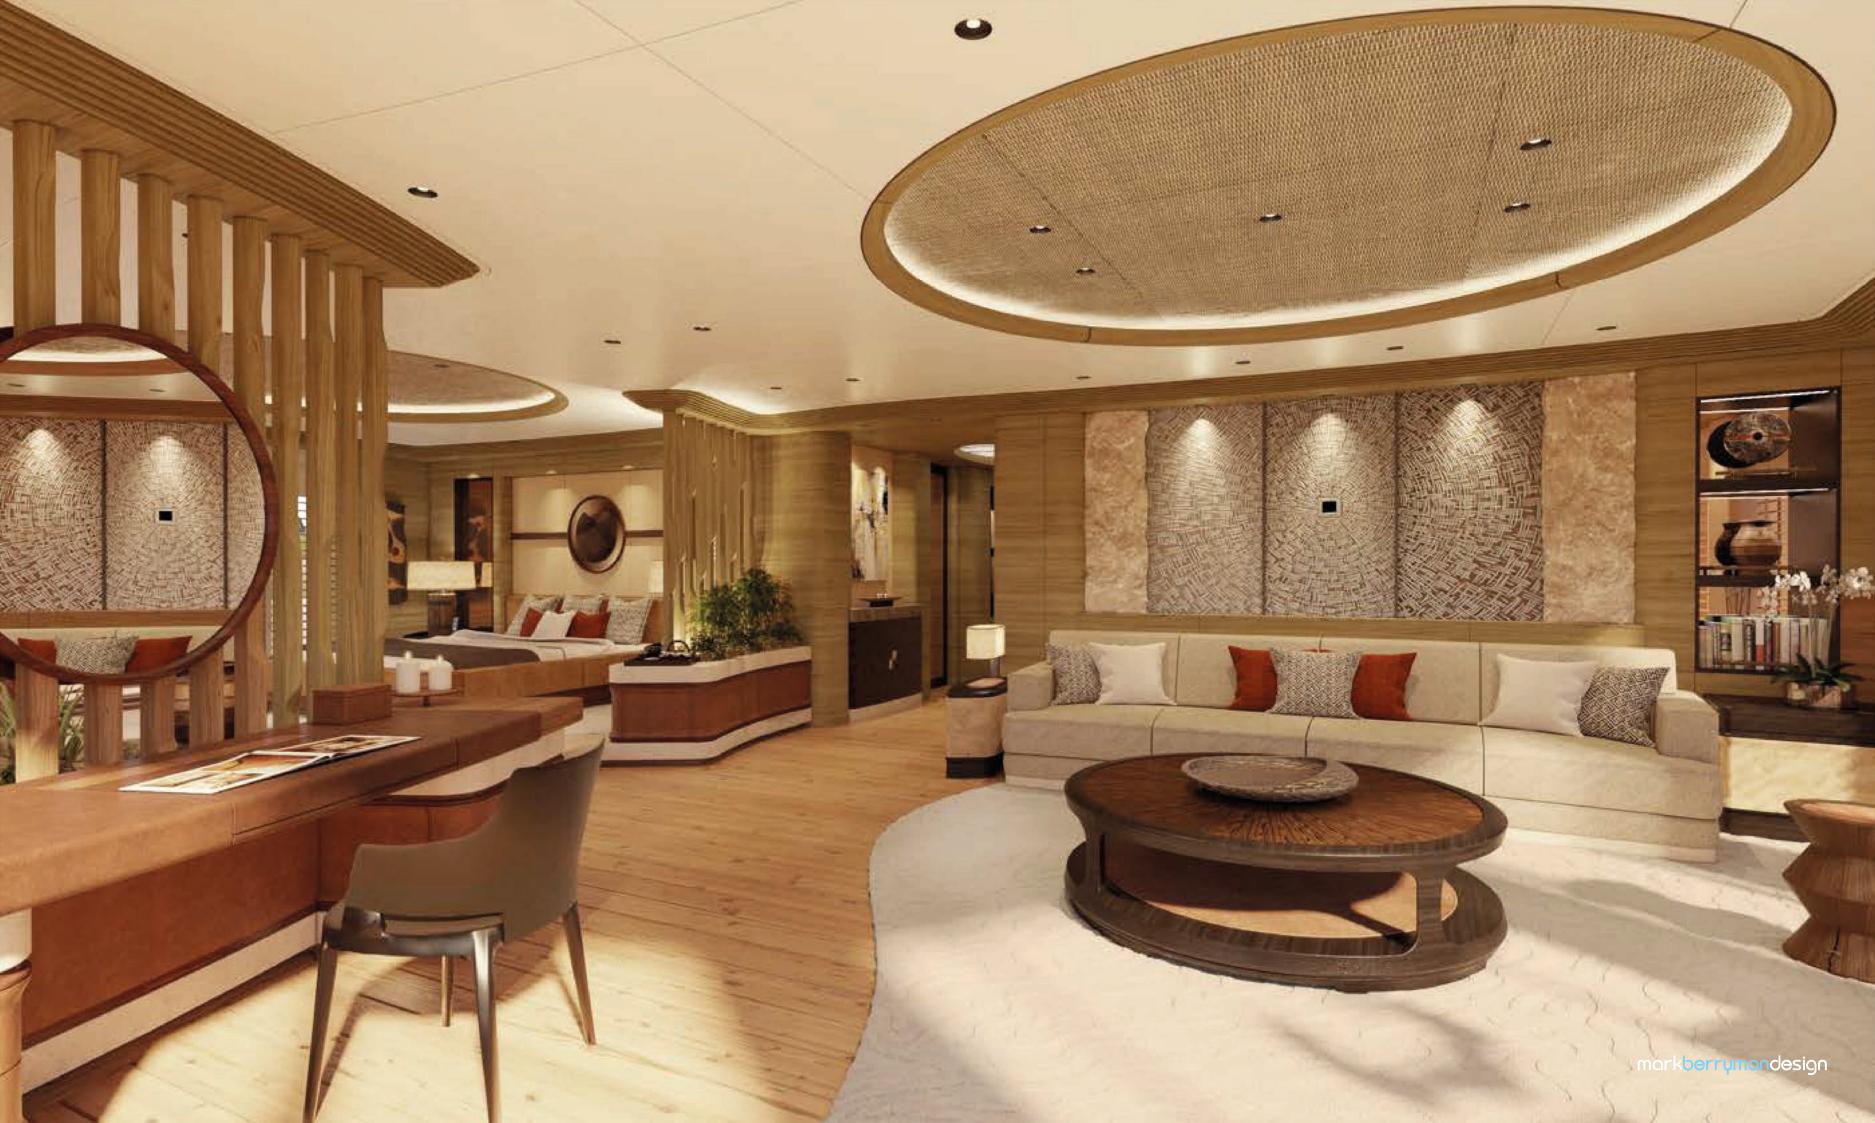

## A HOME FROM HOME

It's the finer details that create a home from home. With informal yet luxurious spaces, our interiors often reflect an asian contemporary style, from the clean lines of honed and riven stone to the layered textures of seagrass, oak and bamboo. With the use of soft neutral tones, we create comfortable, flowing spaces where owners and their guests can't help but relax and unwind in a place of beautifully crafted luxury.