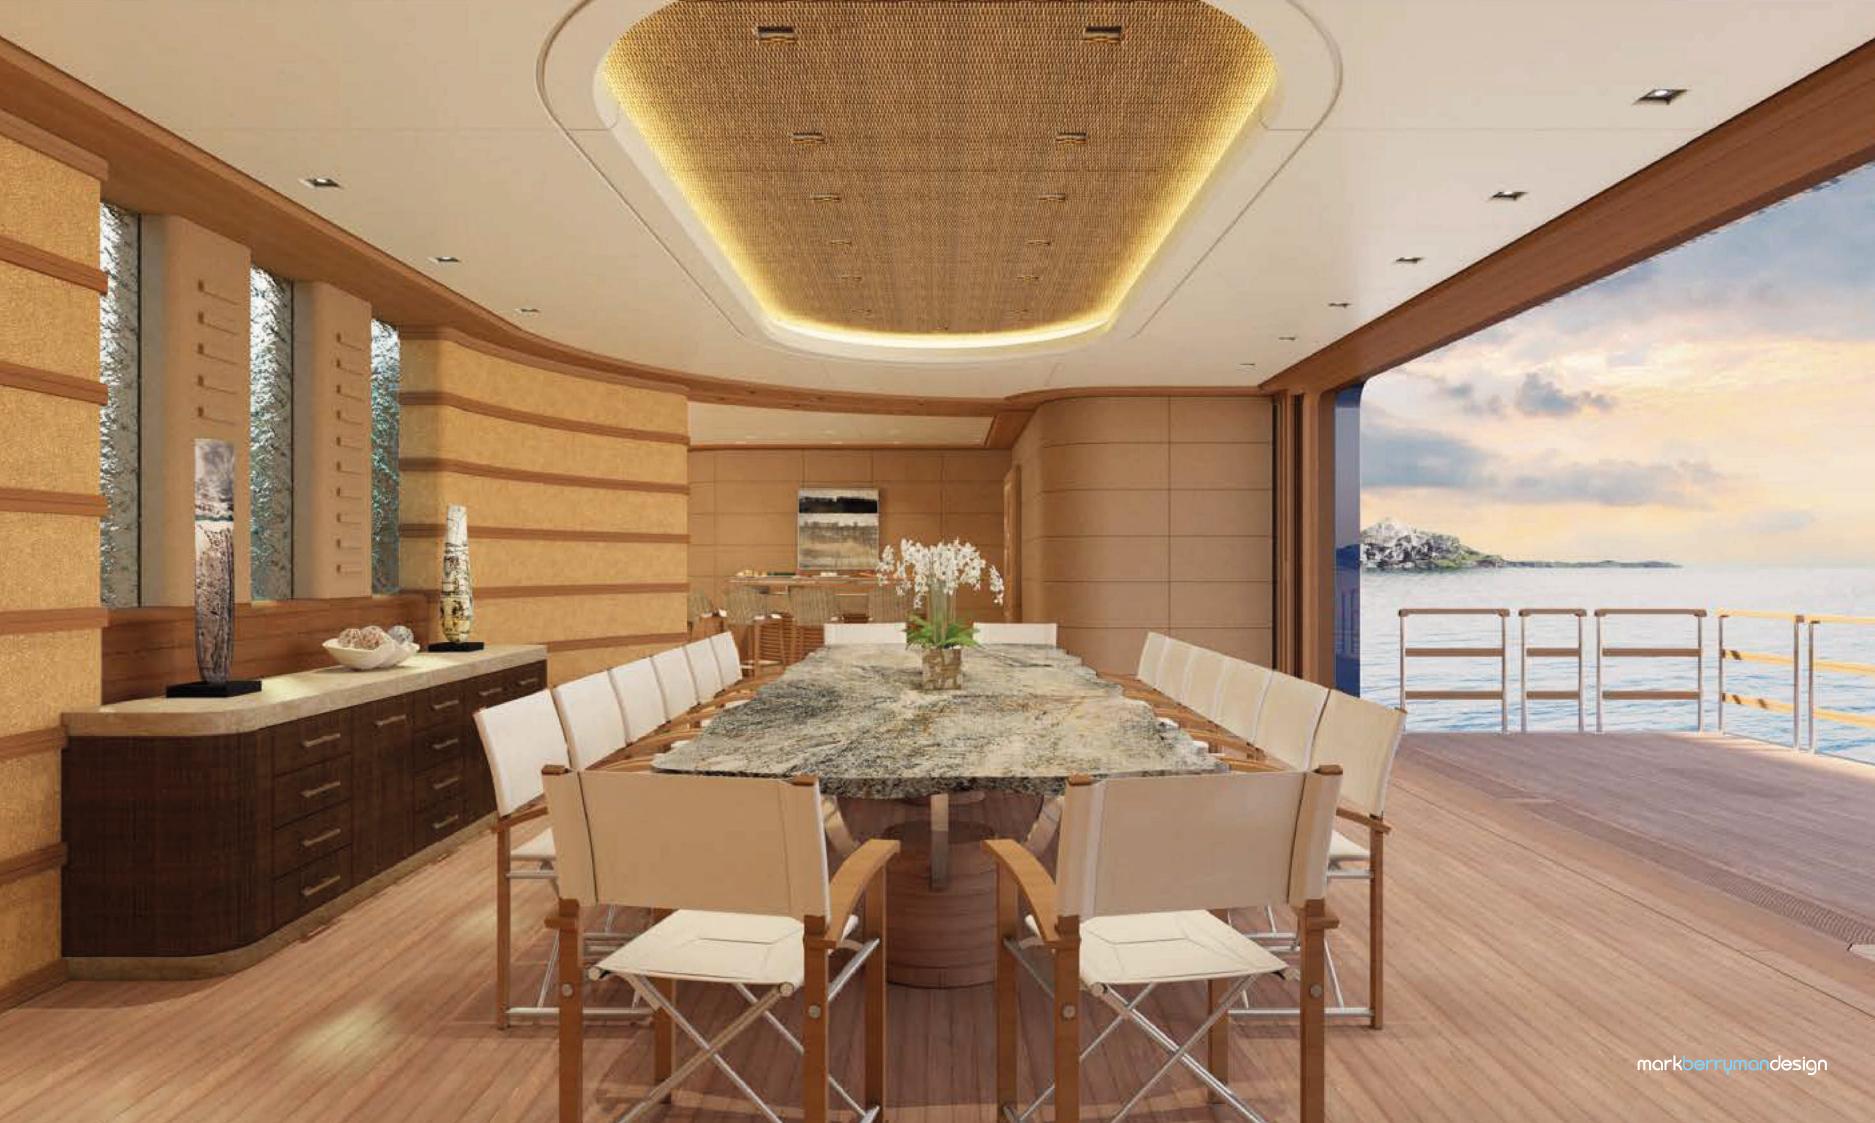

## A HOME FROM HOME

It's the finer details that create a home from home. With informal yet luxurious spaces, our interiors often reflect an asian contemporary style, from the clean lines of honed and riven stone to the layered textures of seagrass, oak and bamboo. With the use of soft neutral tones, we create comfortable, flowing spaces where owners and their guests can't help but relax and unwind in a place of beautifully crafted luxury.