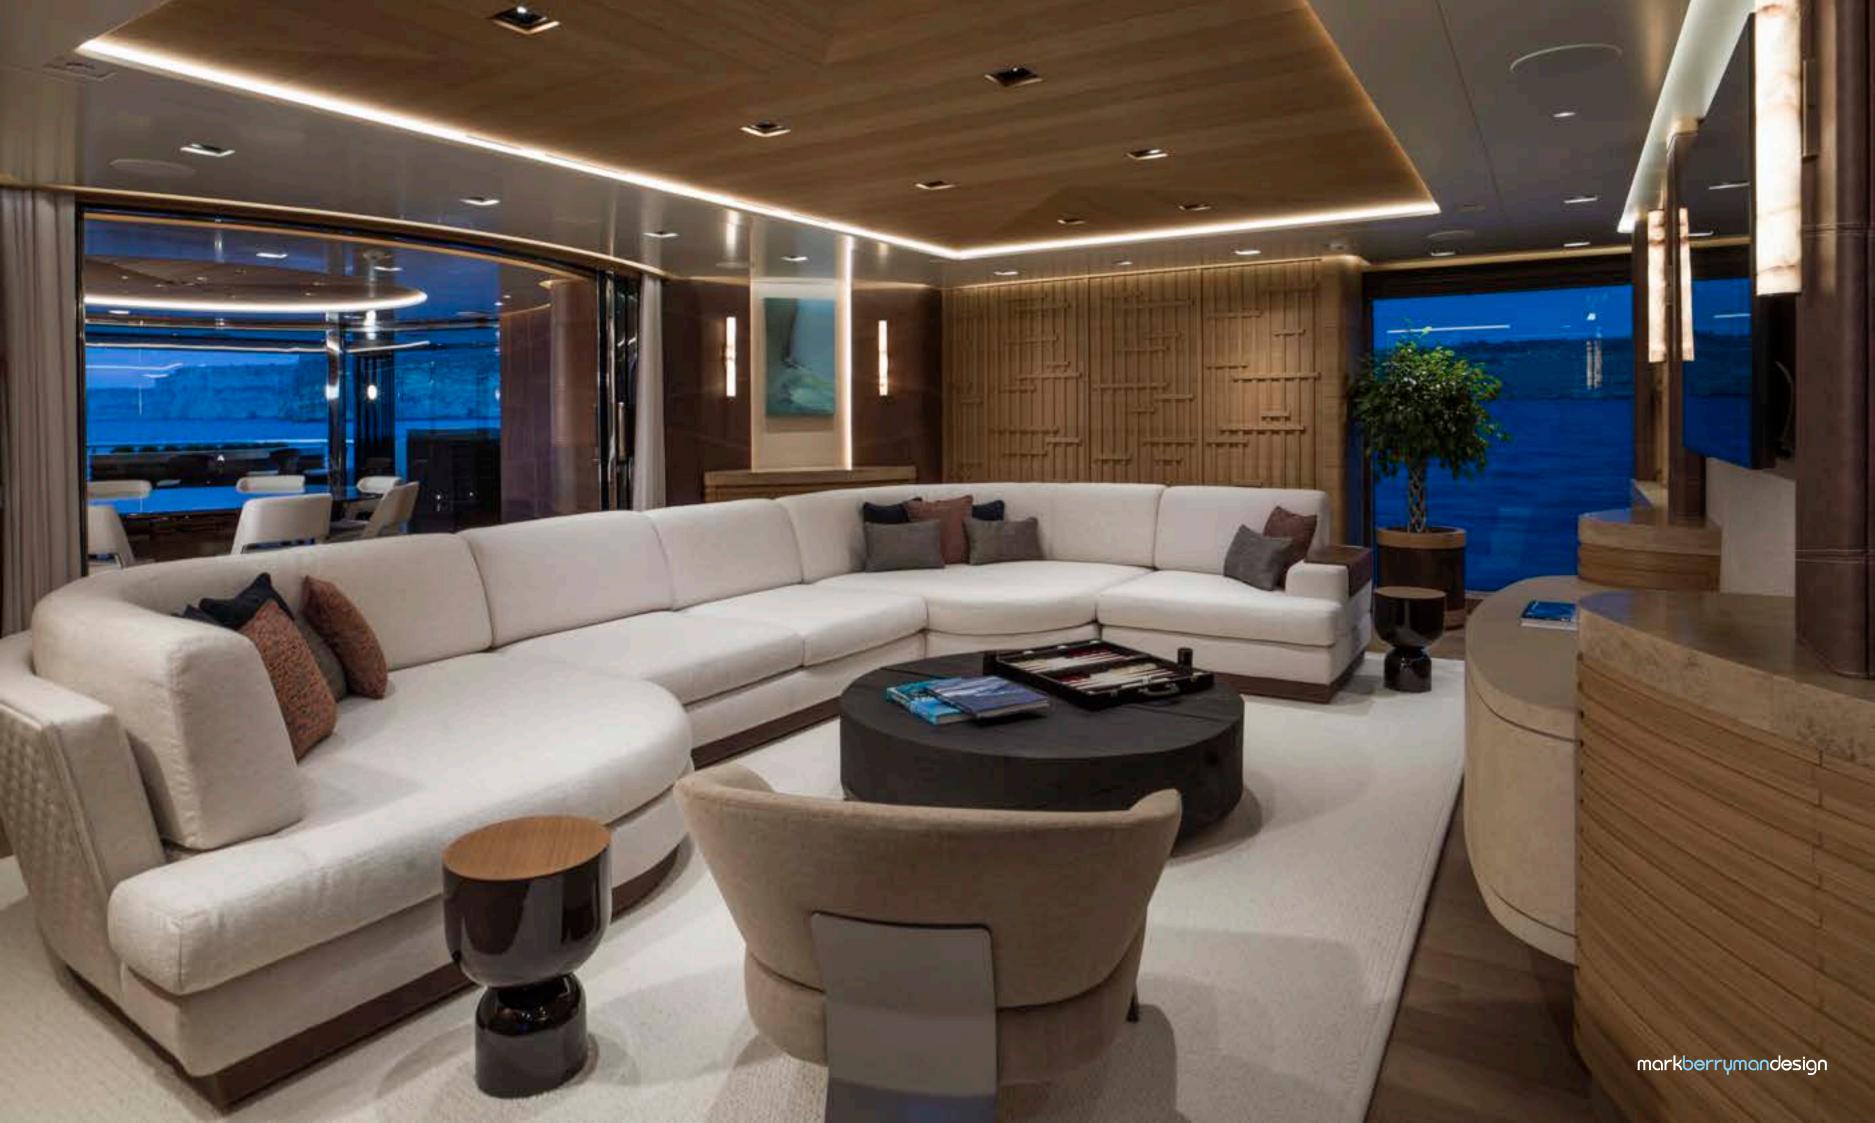

## A HOME FROM HOME

It's the finer details that create a home from home. With informal yet luxurious spaces, our interiors often reflect an asian contemporary style, from the clean lines of honed and riven stone to the layered textures of seagrass, oak and bamboo. With the use of soft neutral tones, we create comfortable, flowing spaces where owners and their guests can't help but relax and unwind in a place of beautifully crafted luxury.