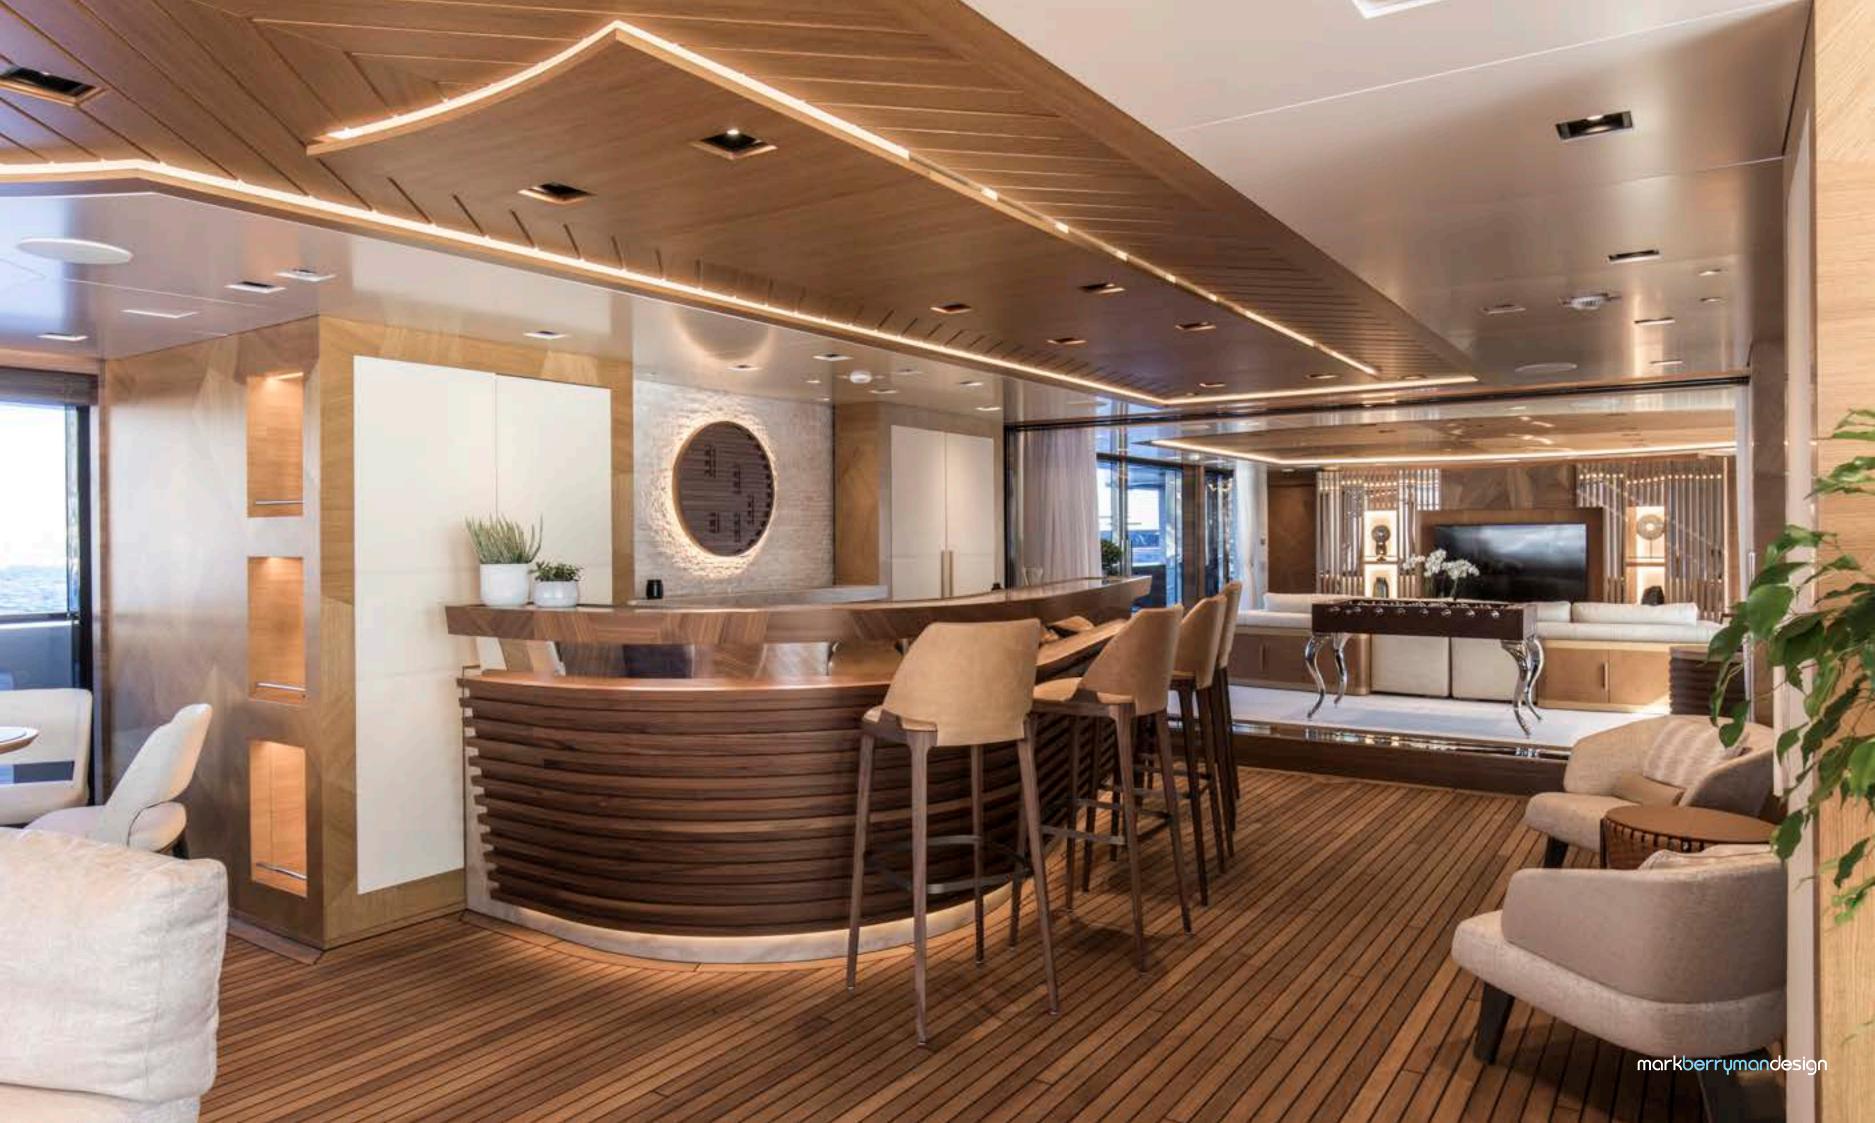

## A HOME FROM HOME

It's the finer details that create a home from home. With informal yet luxurious spaces, our interiors often reflect an asian contemporary style, from the clean lines of honed and riven stone to the layered textures of seagrass, oak and bamboo. With the use of soft neutral tones, we create comfortable, flowing spaces where owners and their guests can't help but relax and unwind in a place of beautifully crafted luxury.