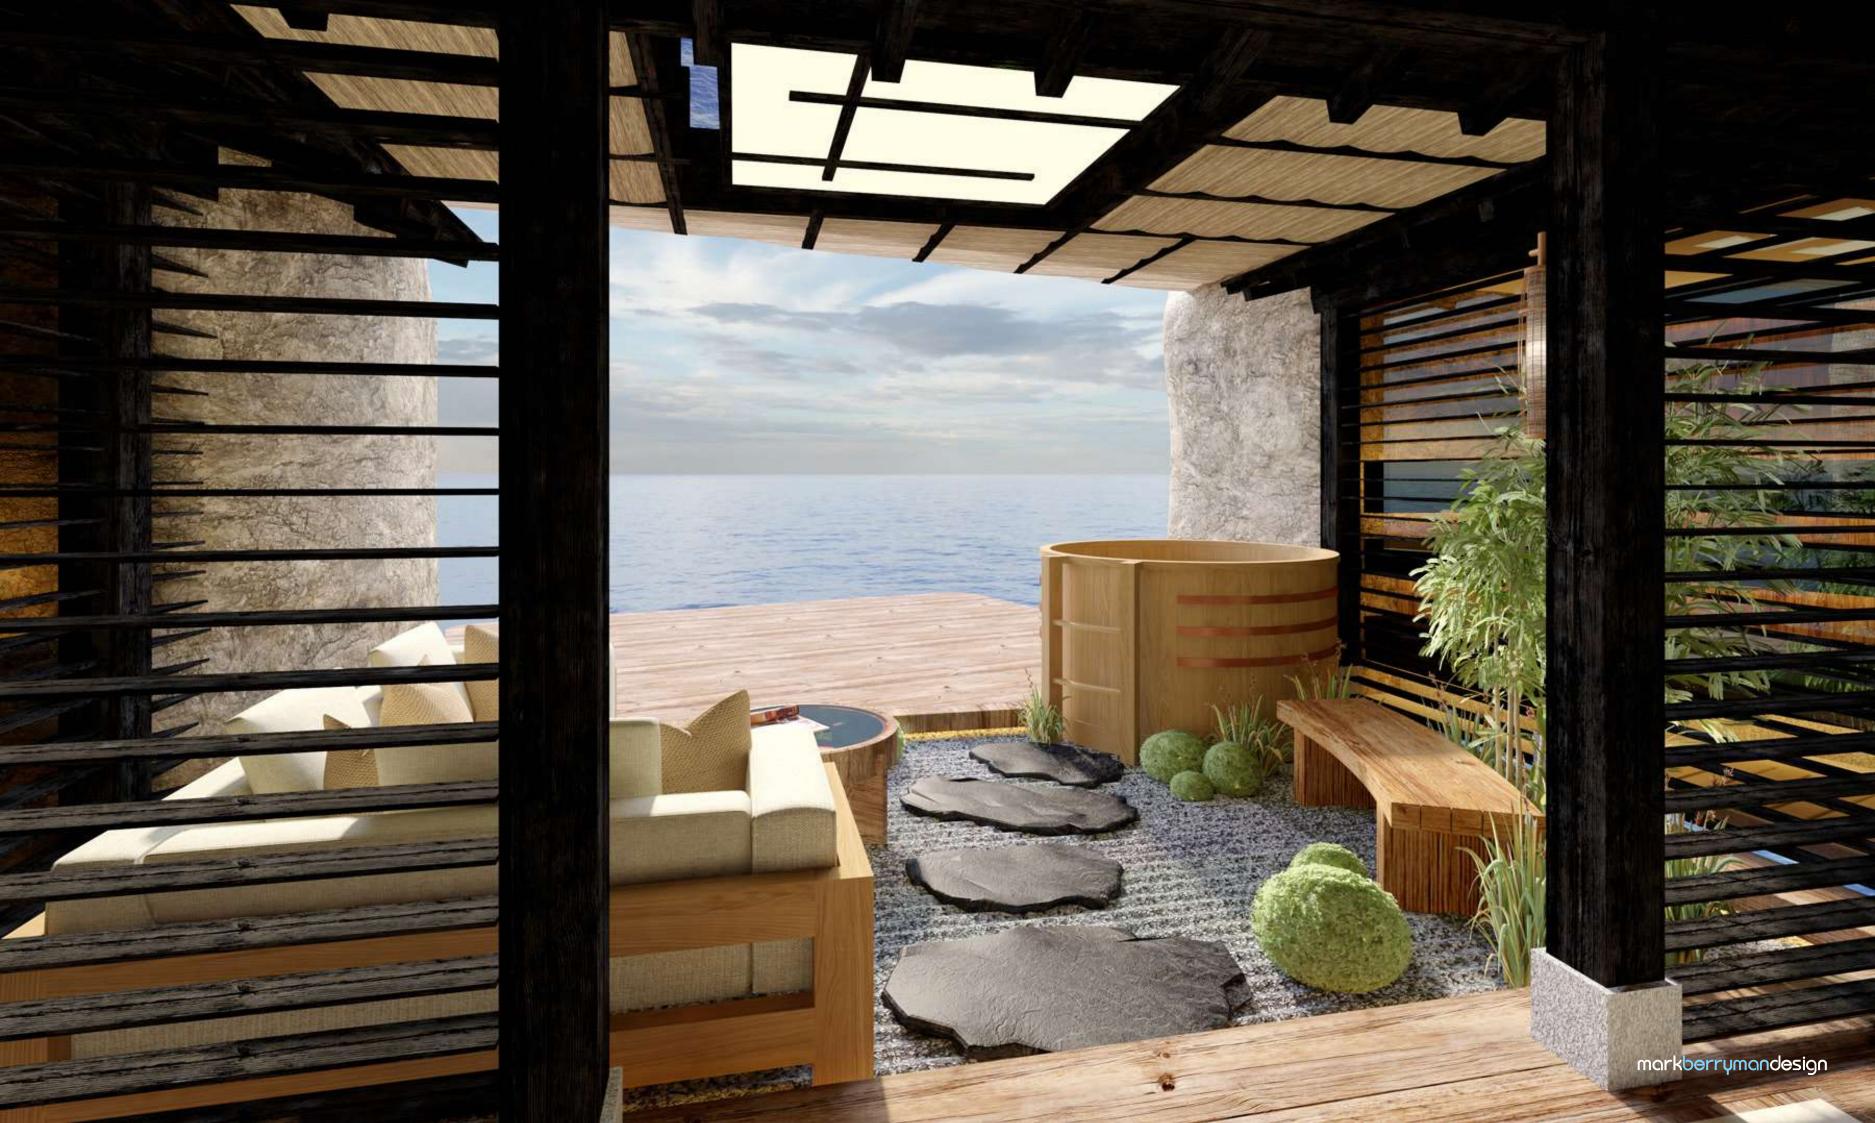

## A HOME FROM HOME

It's the finer details that create a home from home. With informal yet luxurious spaces, our interiors often reflect an asian contemporary style, from the clean lines of honed and riven stone to the layered textures of seagrass, oak and bamboo. With the use of soft neutral tones, we create comfortable, flowing spaces where owners and their guests can't help but relax and unwind in a place of beautifully crafted luxury.