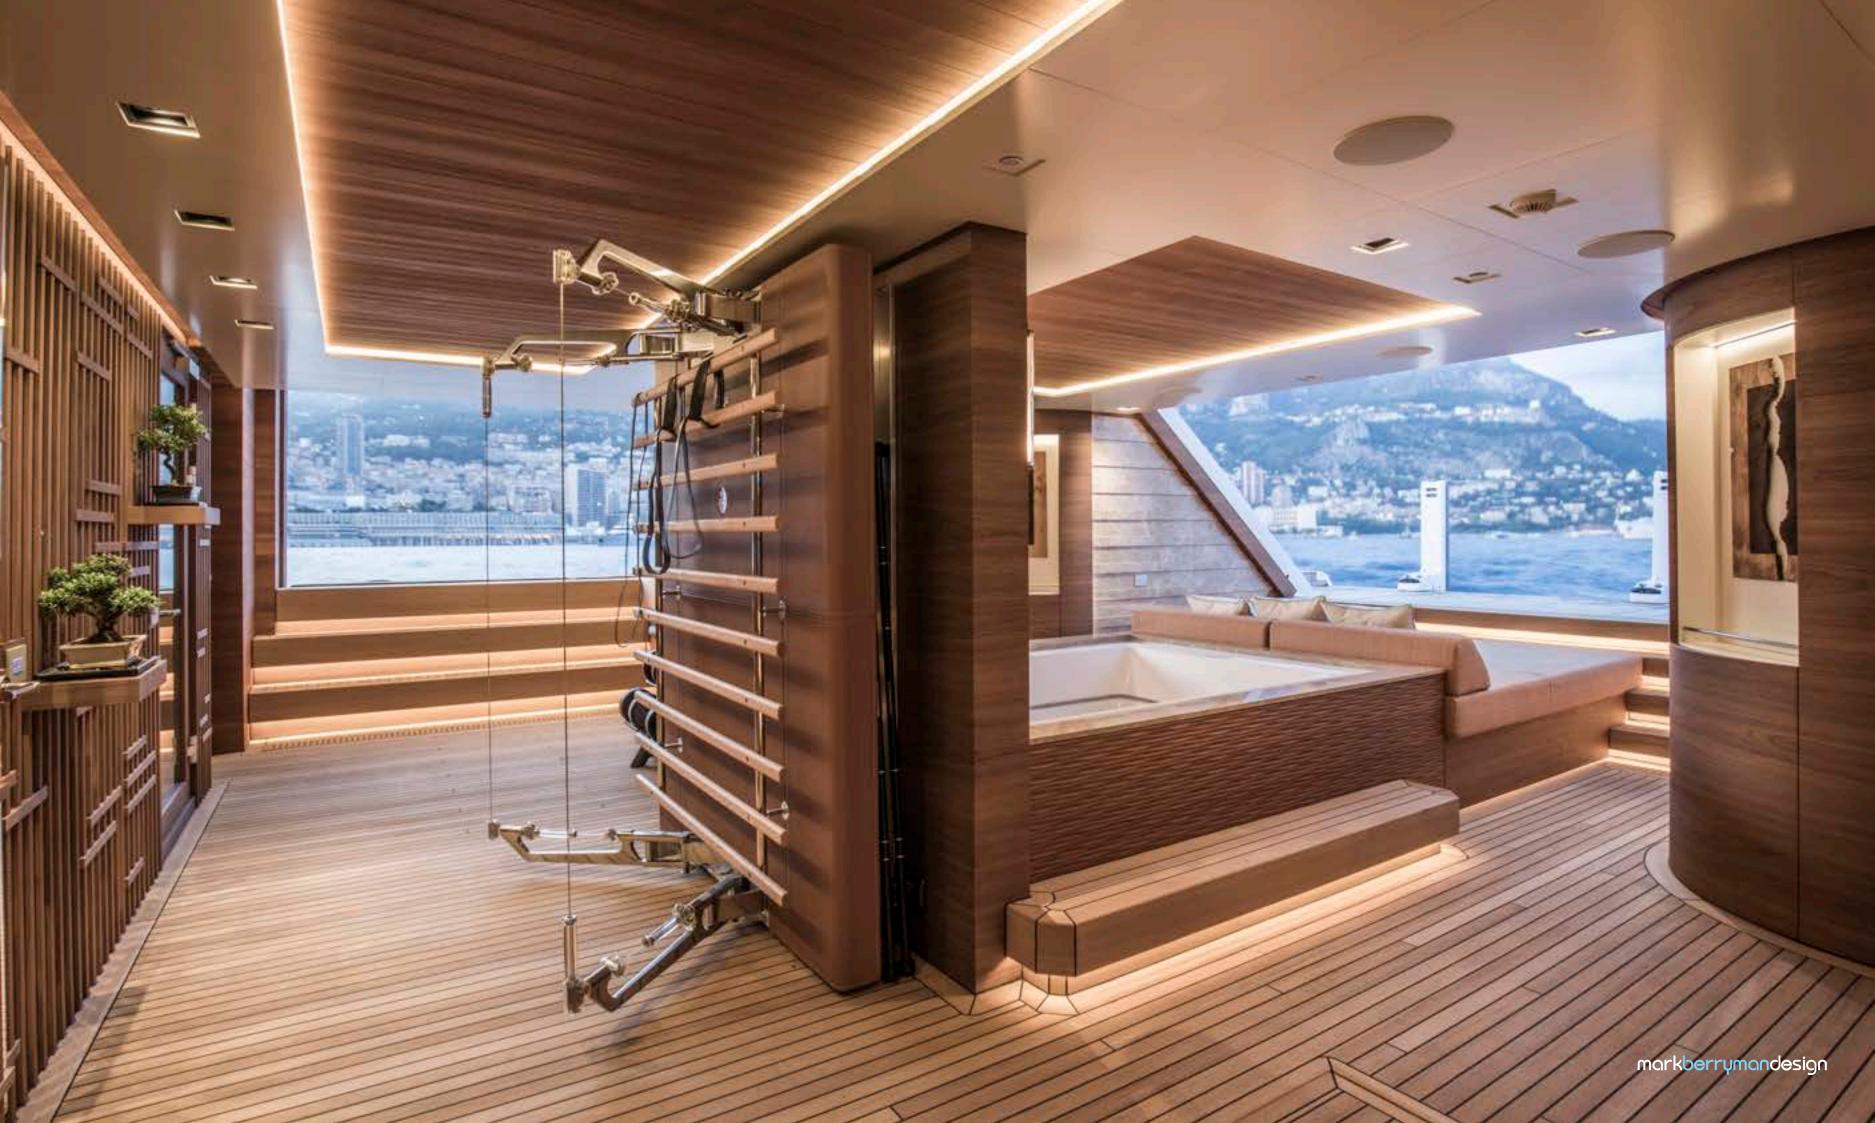

## A HOME FROM HOME

It's the finer details that create a home from home. With informal yet luxurious spaces, our interiors often reflect an asian contemporary style, from the clean lines of honed and riven stone to the layered textures of seagrass, oak and bamboo. With the use of soft neutral tones, we create comfortable, flowing spaces where owners and their guests can't help but relax and unwind in a place of beautifully crafted luxury.