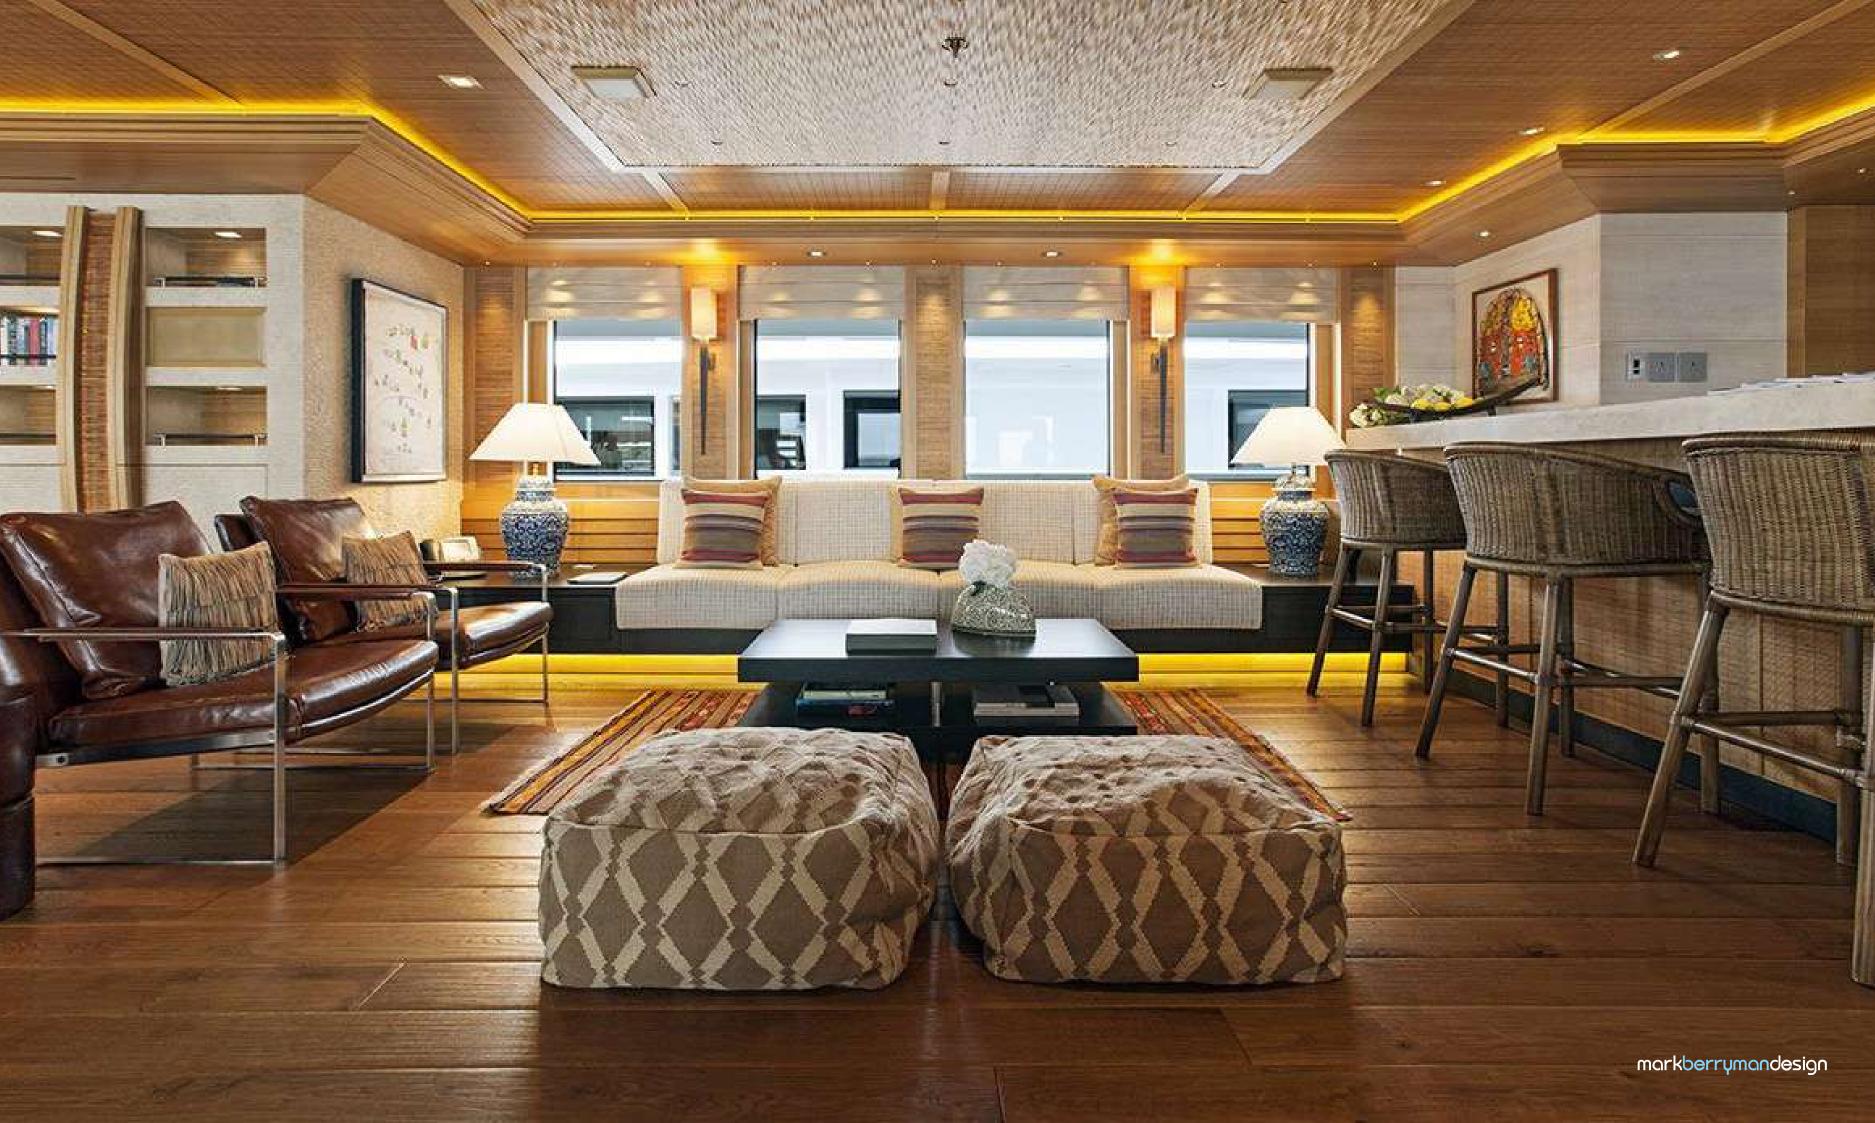

## A HOME FROM HOME

It's the finer details that create a home from home. With informal yet luxurious spaces, our interiors often reflect an asian contemporary style, from the clean lines of honed and riven stone to the layered textures of seagrass, oak and bamboo. With the use of soft neutral tones, we create comfortable, flowing spaces where owners and their guests can't help but relax and unwind in a place of beautifully crafted luxury.