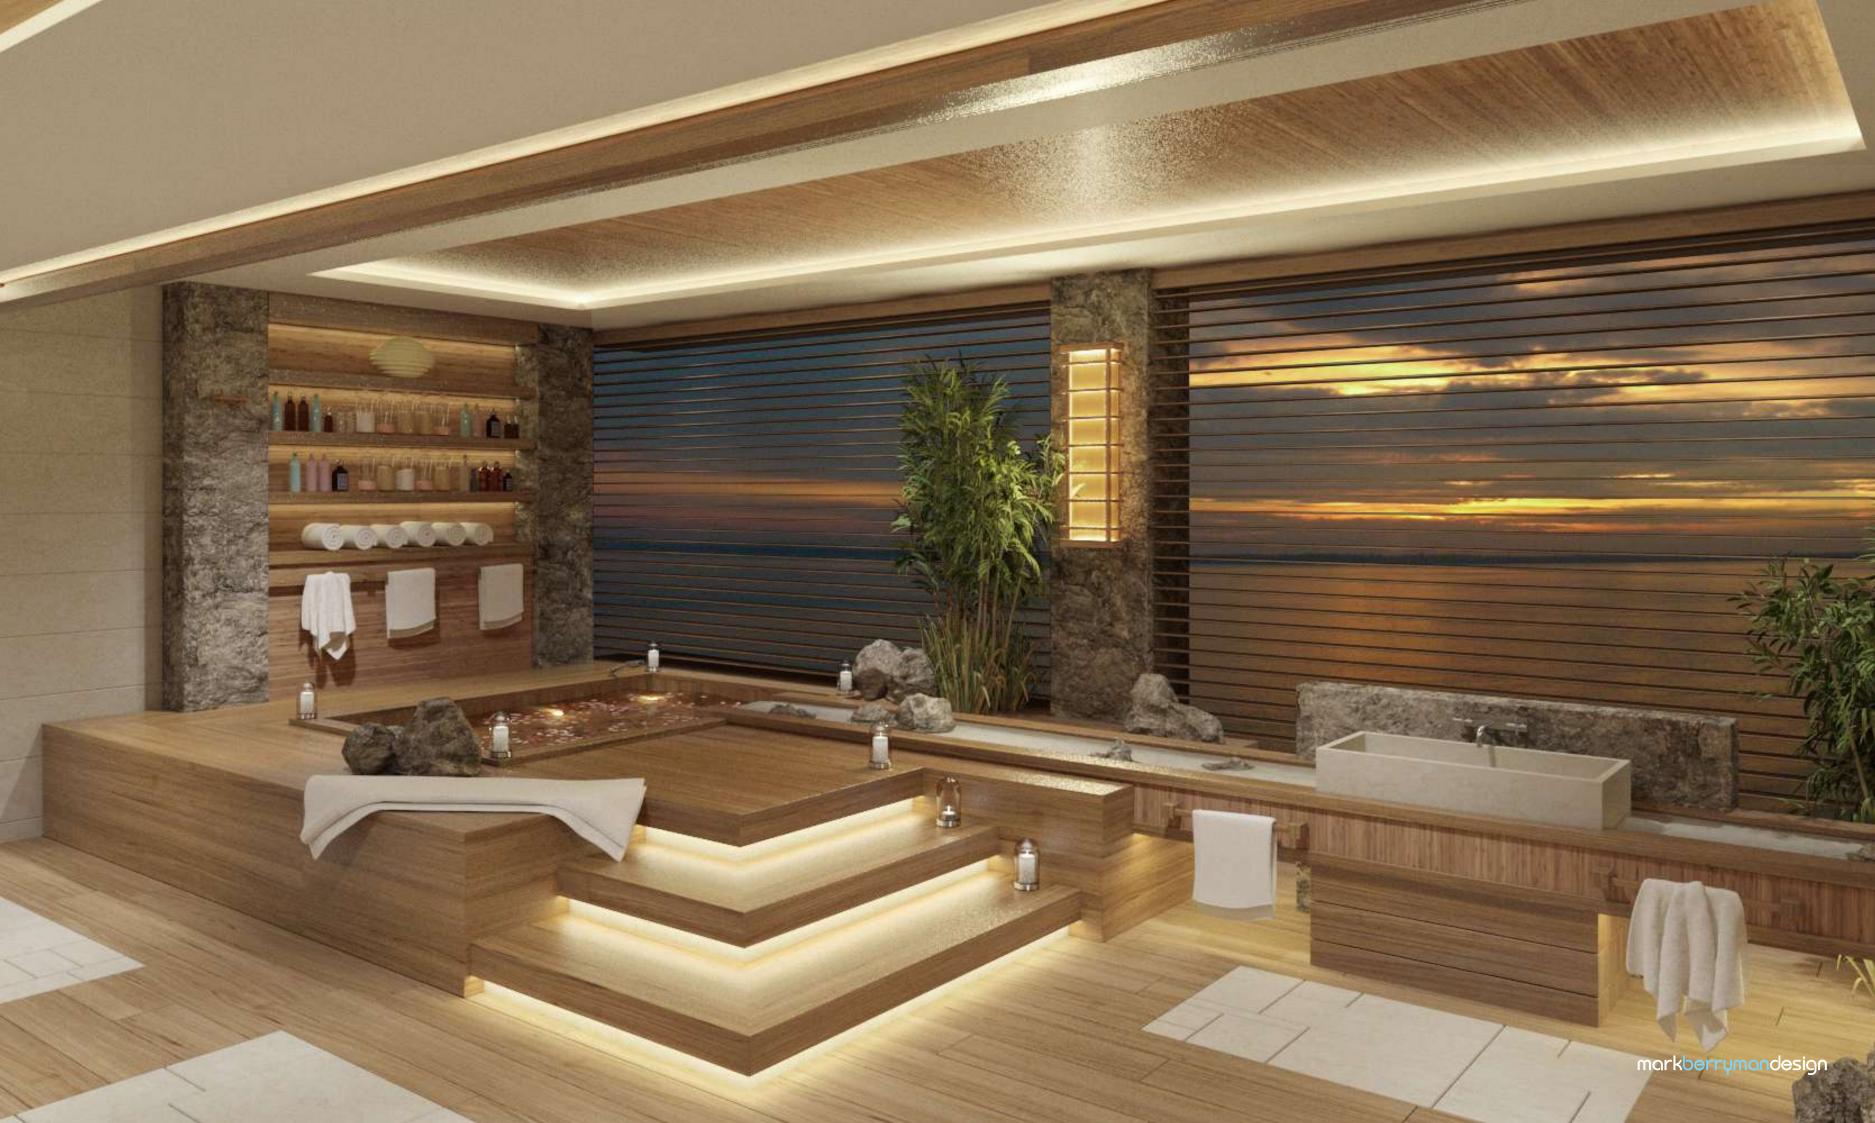

## A HOME FROM HOME

It's the finer details that create a home from home. With informal yet luxurious spaces, our interiors often reflect an asian contemporary style, from the clean lines of honed and riven stone to the layered textures of seagrass, oak and bamboo. With the use of soft neutral tones, we create comfortable, flowing spaces where owners and their guests can't help but relax and unwind in a place of beautifully crafted luxury.