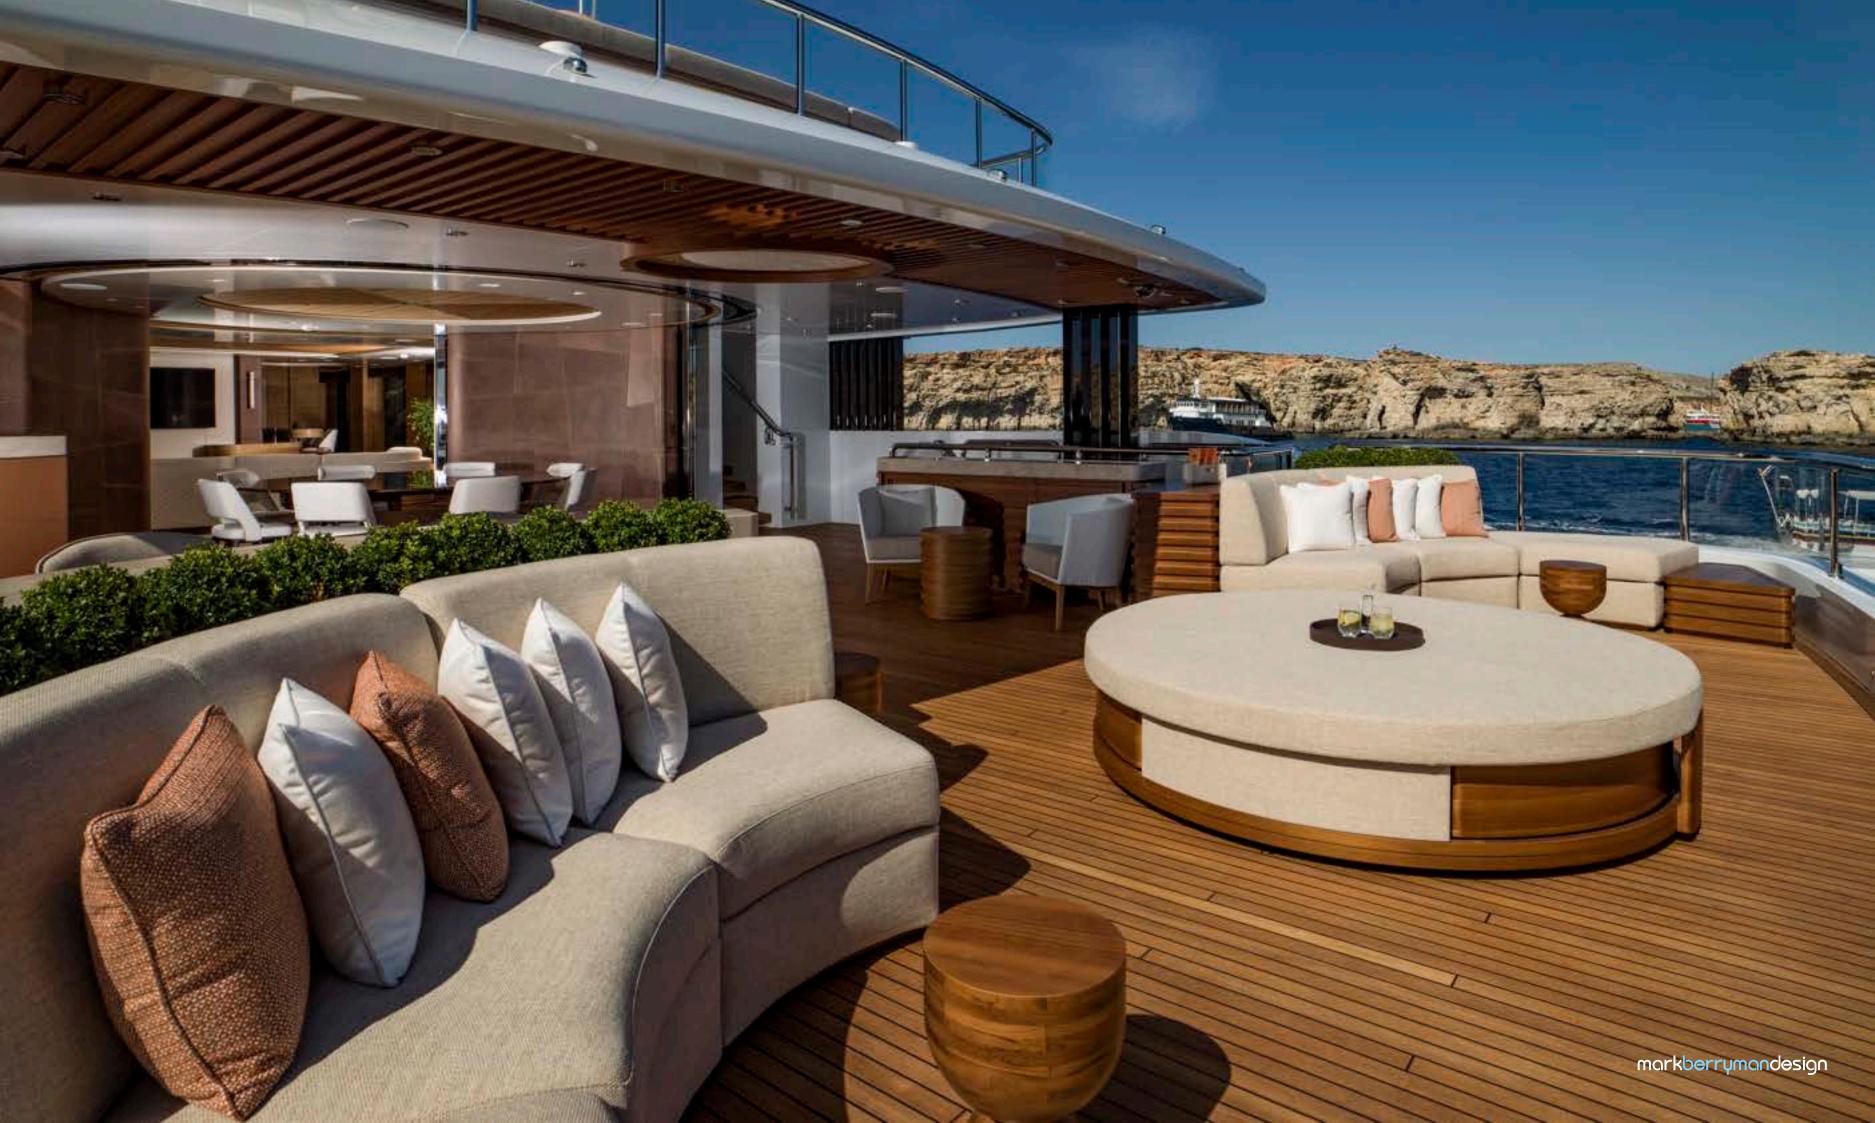

## A HOME FROM HOME

It's the finer details that create a home from home. With informal yet luxurious spaces, our interiors often reflect an asian contemporary style, from the clean lines of honed and riven stone to the layered textures of seagrass, oak and bamboo. With the use of soft neutral tones, we create comfortable, flowing spaces where owners and their guests can't help but relax and unwind in a place of beautifully crafted luxury.