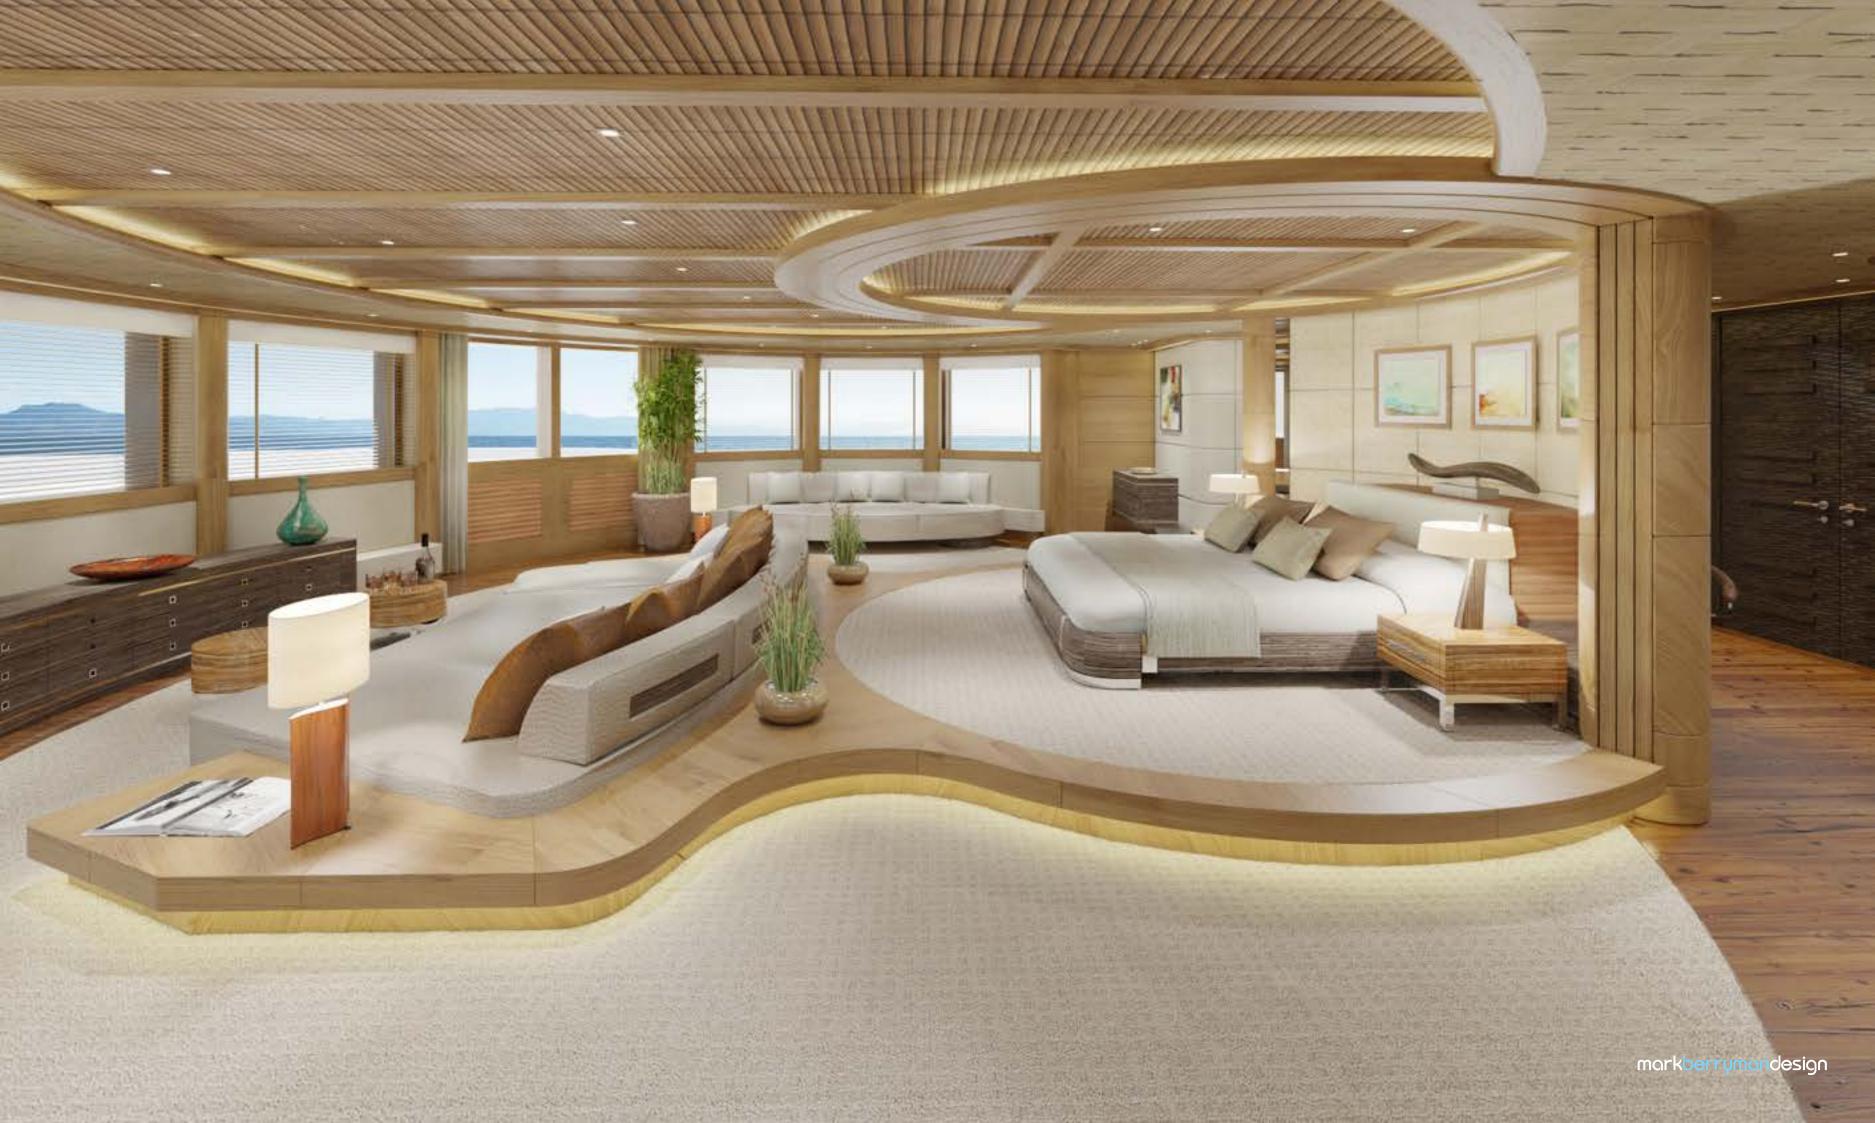

## A HOME FROM HOME

It's the finer details that create a home from home. With informal yet luxurious spaces, our interiors often reflect an asian contemporary style, from the clean lines of honed and riven stone to the layered textures of seagrass, oak and bamboo. With the use of soft neutral tones, we create comfortable, flowing spaces where owners and their guests can't help but relax and unwind in a place of beautifully crafted luxury.