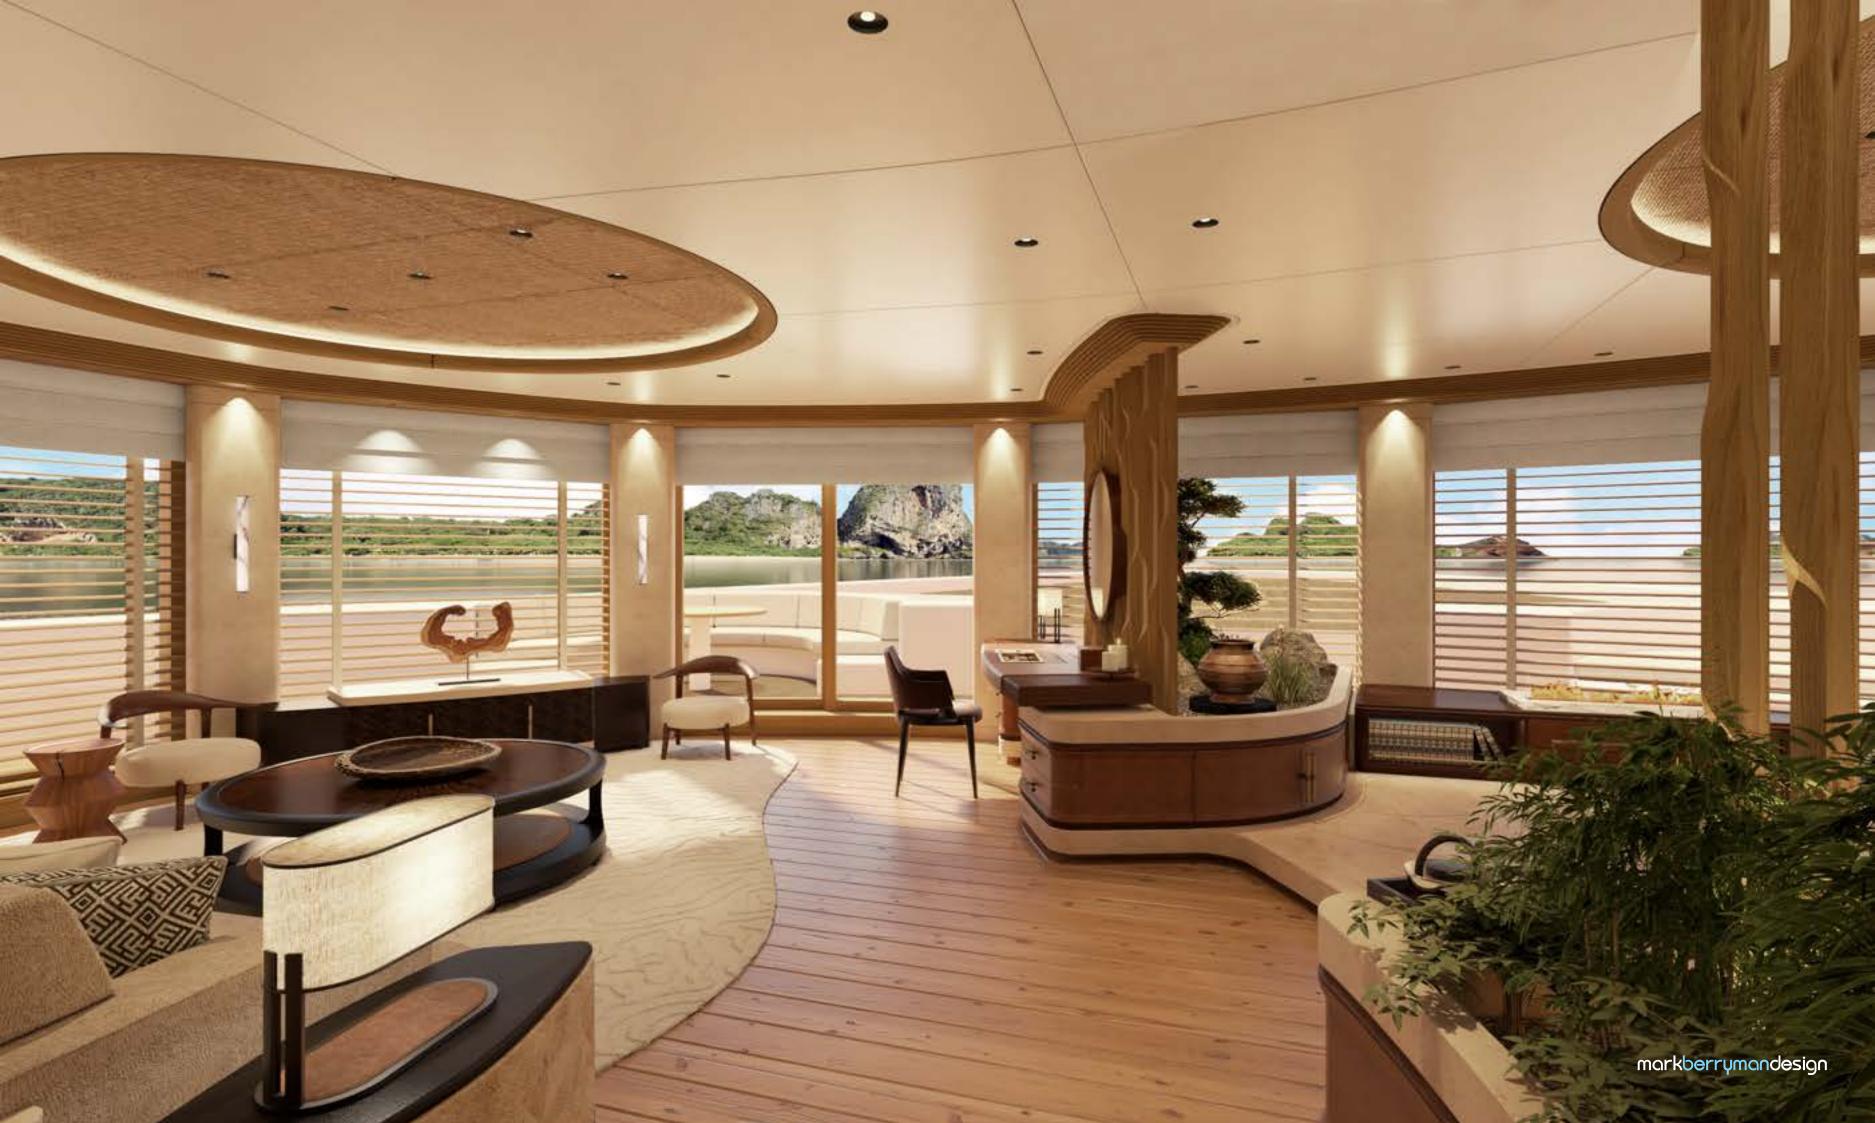

## A HOME FROM HOME

It's the finer details that create a home from home. With informal yet luxurious spaces, our interiors often reflect an asian contemporary style, from the clean lines of honed and riven stone to the layered textures of seagrass, oak and bamboo. With the use of soft neutral tones, we create comfortable, flowing spaces where owners and their guests can't help but relax and unwind in a place of beautifully crafted luxury.