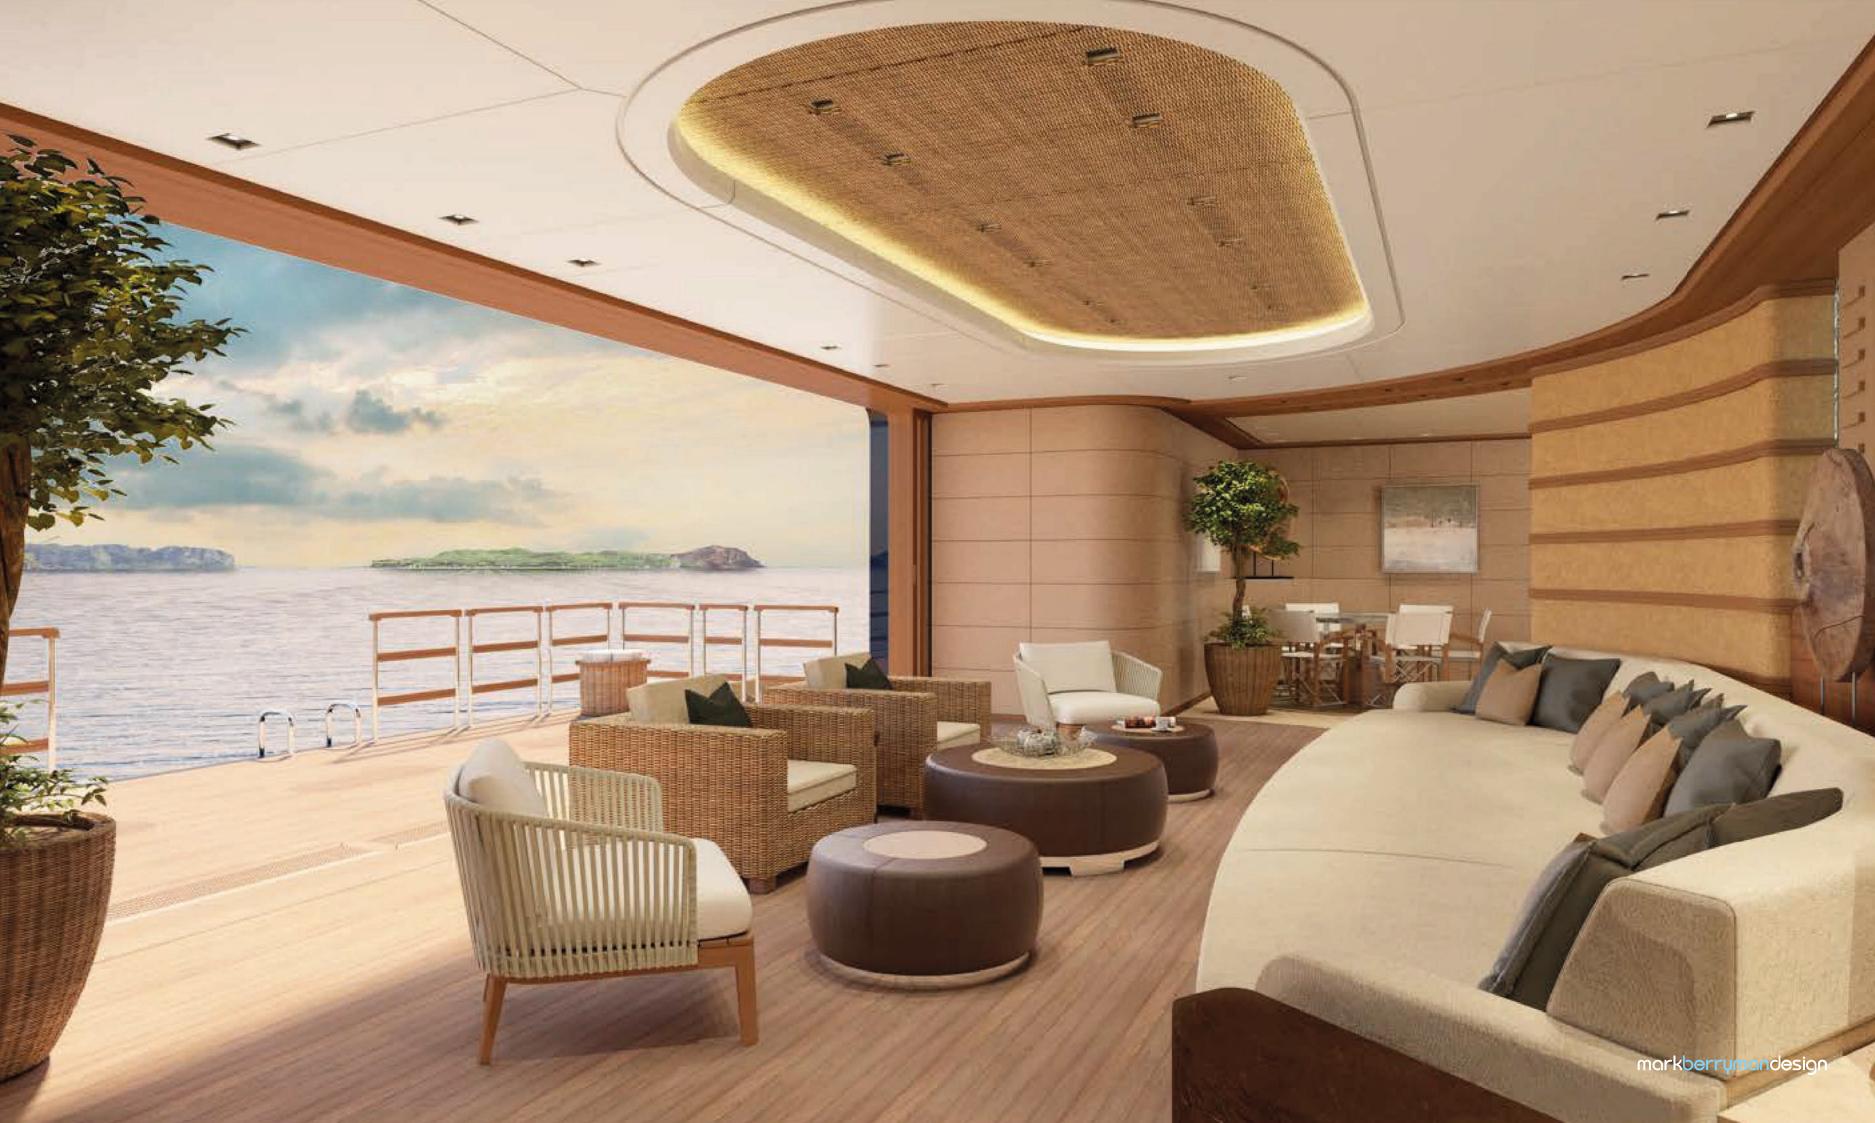

## A HOME FROM HOME

It's the finer details that create a home from home. With informal yet luxurious spaces, our interiors often reflect an asian contemporary style, from the clean lines of honed and riven stone to the layered textures of seagrass, oak and bamboo. With the use of soft neutral tones, we create comfortable, flowing spaces where owners and their guests can't help but relax and unwind in a place of beautifully crafted luxury.