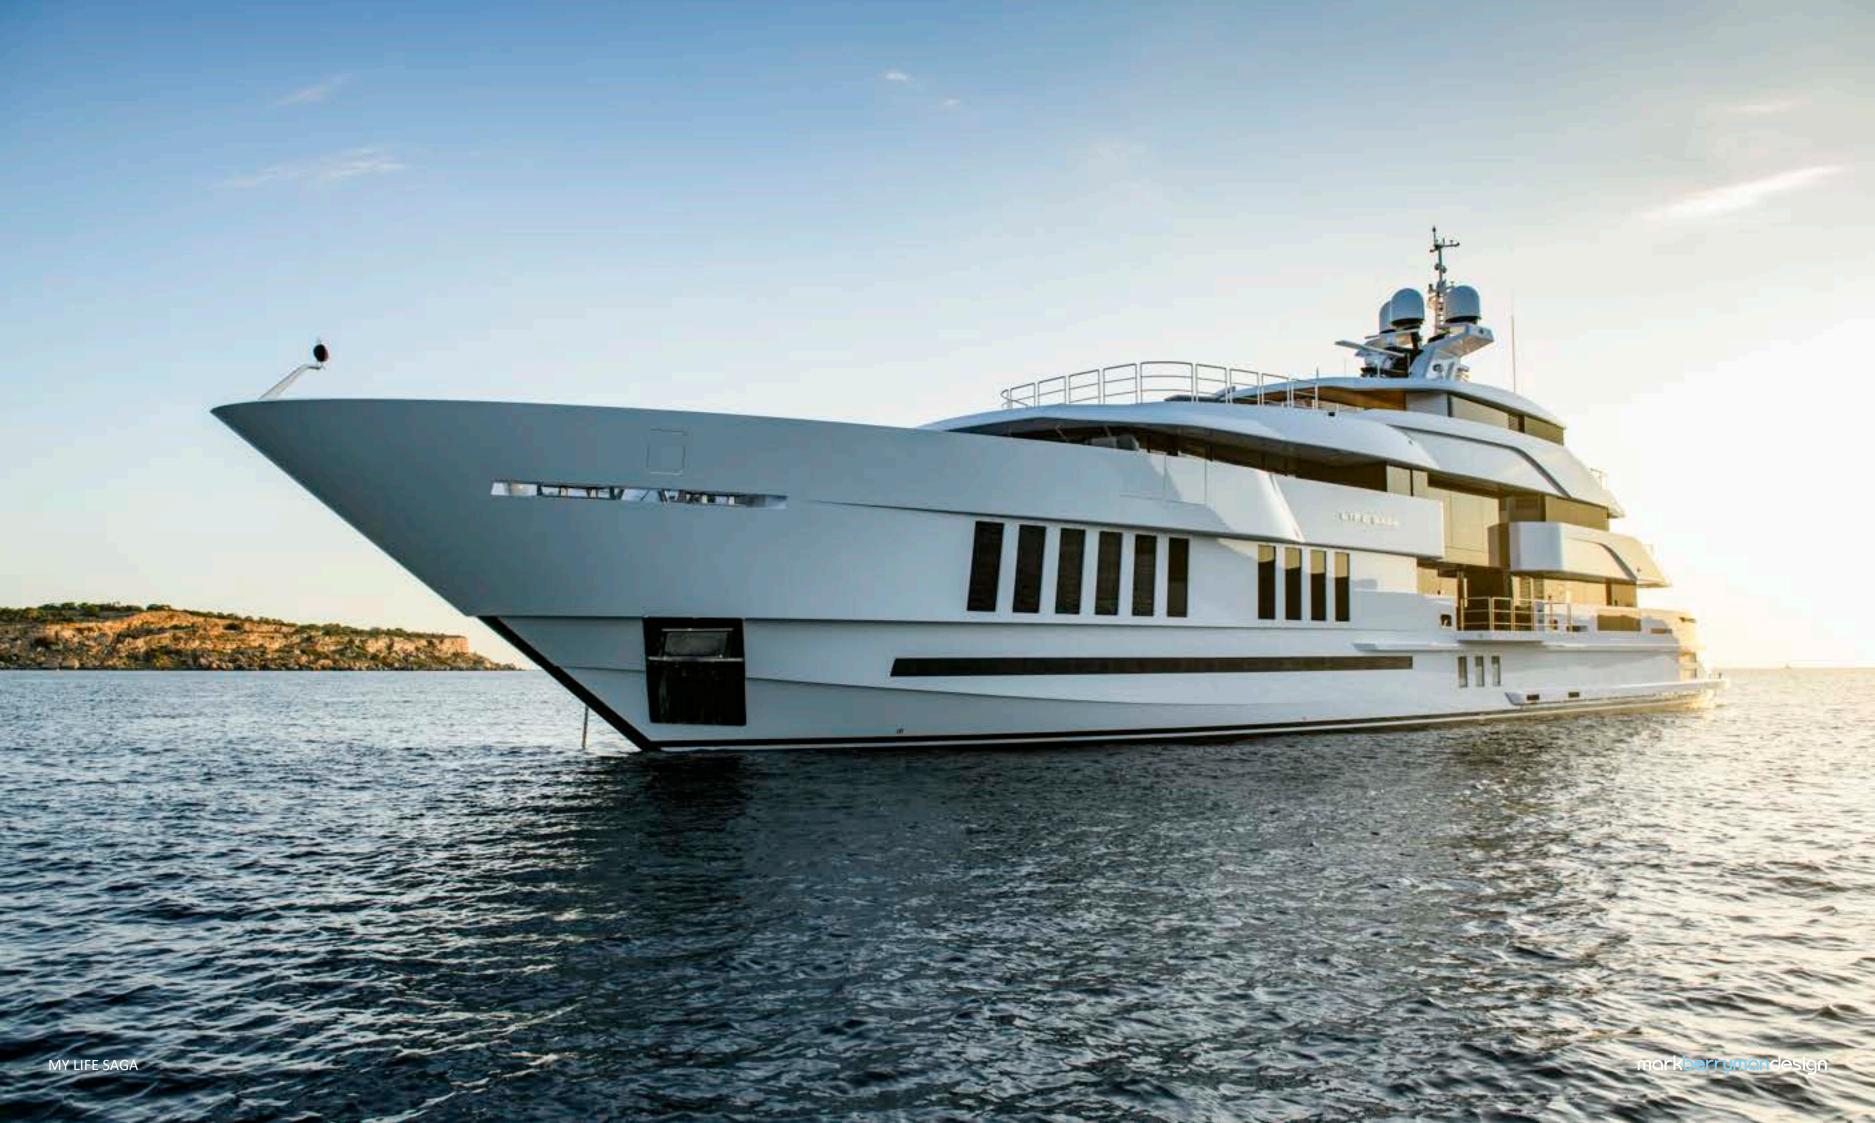

#### COMPLETED PROJECTS

| MY Flying Fox                 | 136M               |
|-------------------------------|--------------------|
| MY Pelorus                    | 115M               |
| MY Indian Empress             | 95M                |
| RV Pegaso                     | 73.6M              |
| MY Naia                       | 73.6M              |
| MY Project 783                | 73.51M             |
| MY 6711                       | 67.15M             |
| MY Infinite Shades            | 65.7M              |
| MY Life Saga                  | 65M                |
| MY Mary-Jean II               | 61.7M              |
| MY Arkley                     | 60M                |
| MY 5 Angels                   | 60M                |
| MY Caipirinha                 | 60M                |
| MY After You                  | 55M                |
| MY Project 12                 | 46.57M             |
| SY Malcolm Miller             | 45.6M              |
| Princess                      | 40M                |
| MY Solaris                    | 40M                |
| MY Big Change                 | 38M                |
| Princess                      | 32M                |
| Moscow Residence              | 546M <sup>2</sup>  |
| Moscow Apartment              | 215M <sup>2</sup>  |
| Battersea Reach Apartment     | 136M²              |
| Princess Yachts Monaco Office | 59.7M <sup>2</sup> |
|                               |                    |