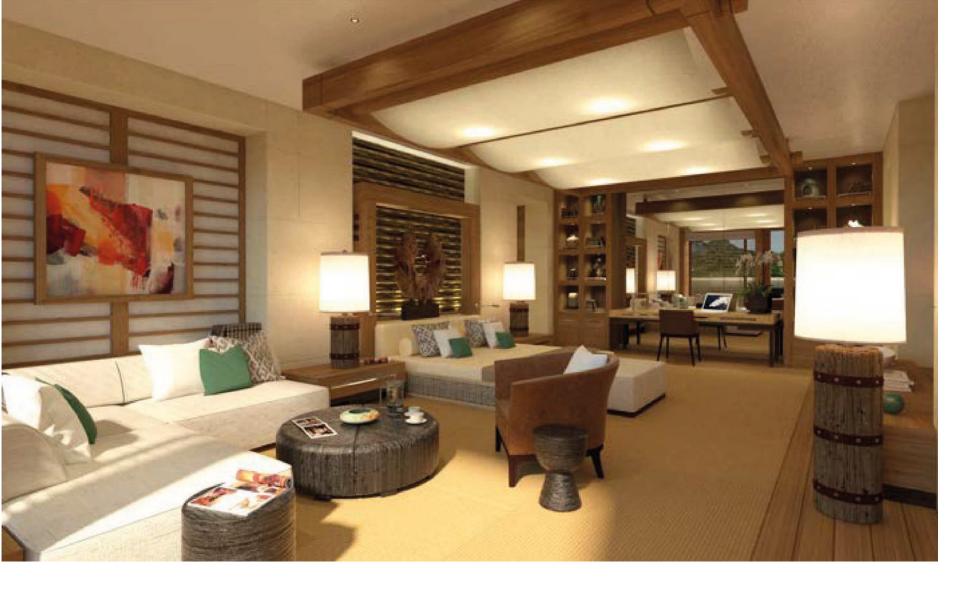

## A HOME FROM HOME

It's the finer details that create a home from home. With informal yet luxurious spaces, our interiors often reflect an asian contemporary style, from the clean lines of honed and riven stone to the layered textures of seagrass, oak and bamboo. With the use of soft neutral tones, we create comfortable, flowing spaces where owners and their guests can't help but relax and unwind in a place of beautifully crafted luxury.