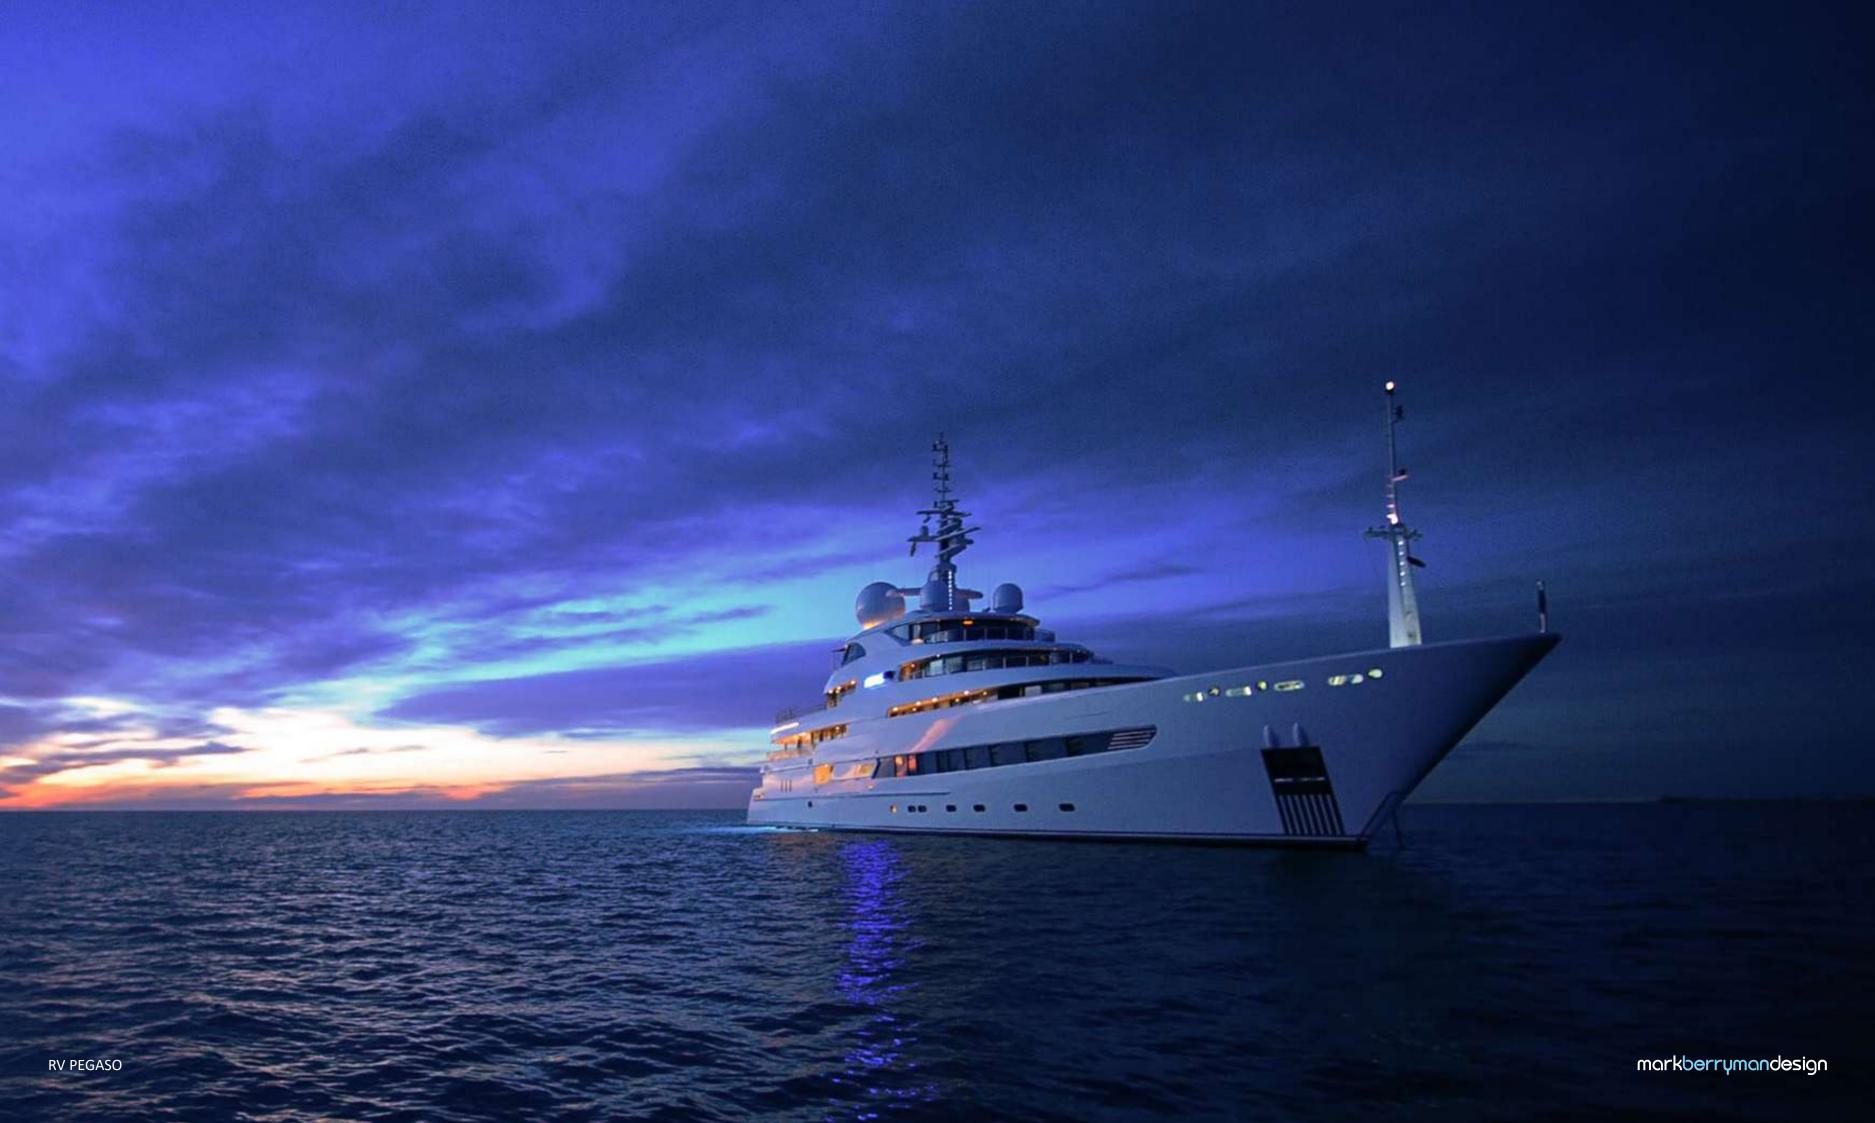

#### COMPLETED PROJECTS

| MY Flying Fox                 | 136M               |
|-------------------------------|--------------------|
| MY Pelorus                    | 115M               |
| MY Indian Empress             | 95M                |
| RV Pegaso                     | 73.6M              |
| MY Naia                       | 73.6M              |
| MY Project 783                | 73.51M             |
| MY 6711                       | 67.15M             |
| MY Infinite Shades            | 65.7M              |
| MY Life Saga                  | 65M                |
| MY Mary-Jean II               | 61.7M              |
| MY Arkley                     | 60M                |
| MY 5 Angels                   | 60M                |
| MY Caipirinha                 | 60M                |
| MY After You                  | 55M                |
| MY Project 12                 | 46.57M             |
| SY Malcolm Miller             | 45.6M              |
| Princess                      | 40M                |
| MY Solaris                    | 40M                |
| MY Big Change                 | 38M                |
| Princess                      | 32M                |
| Moscow Residence              | 546M <sup>2</sup>  |
| Moscow Apartment              | 215M <sup>2</sup>  |
| Battersea Reach Apartment     | 136M²              |
| Princess Yachts Monaco Office | 59.7M <sup>2</sup> |
|                               |                    |