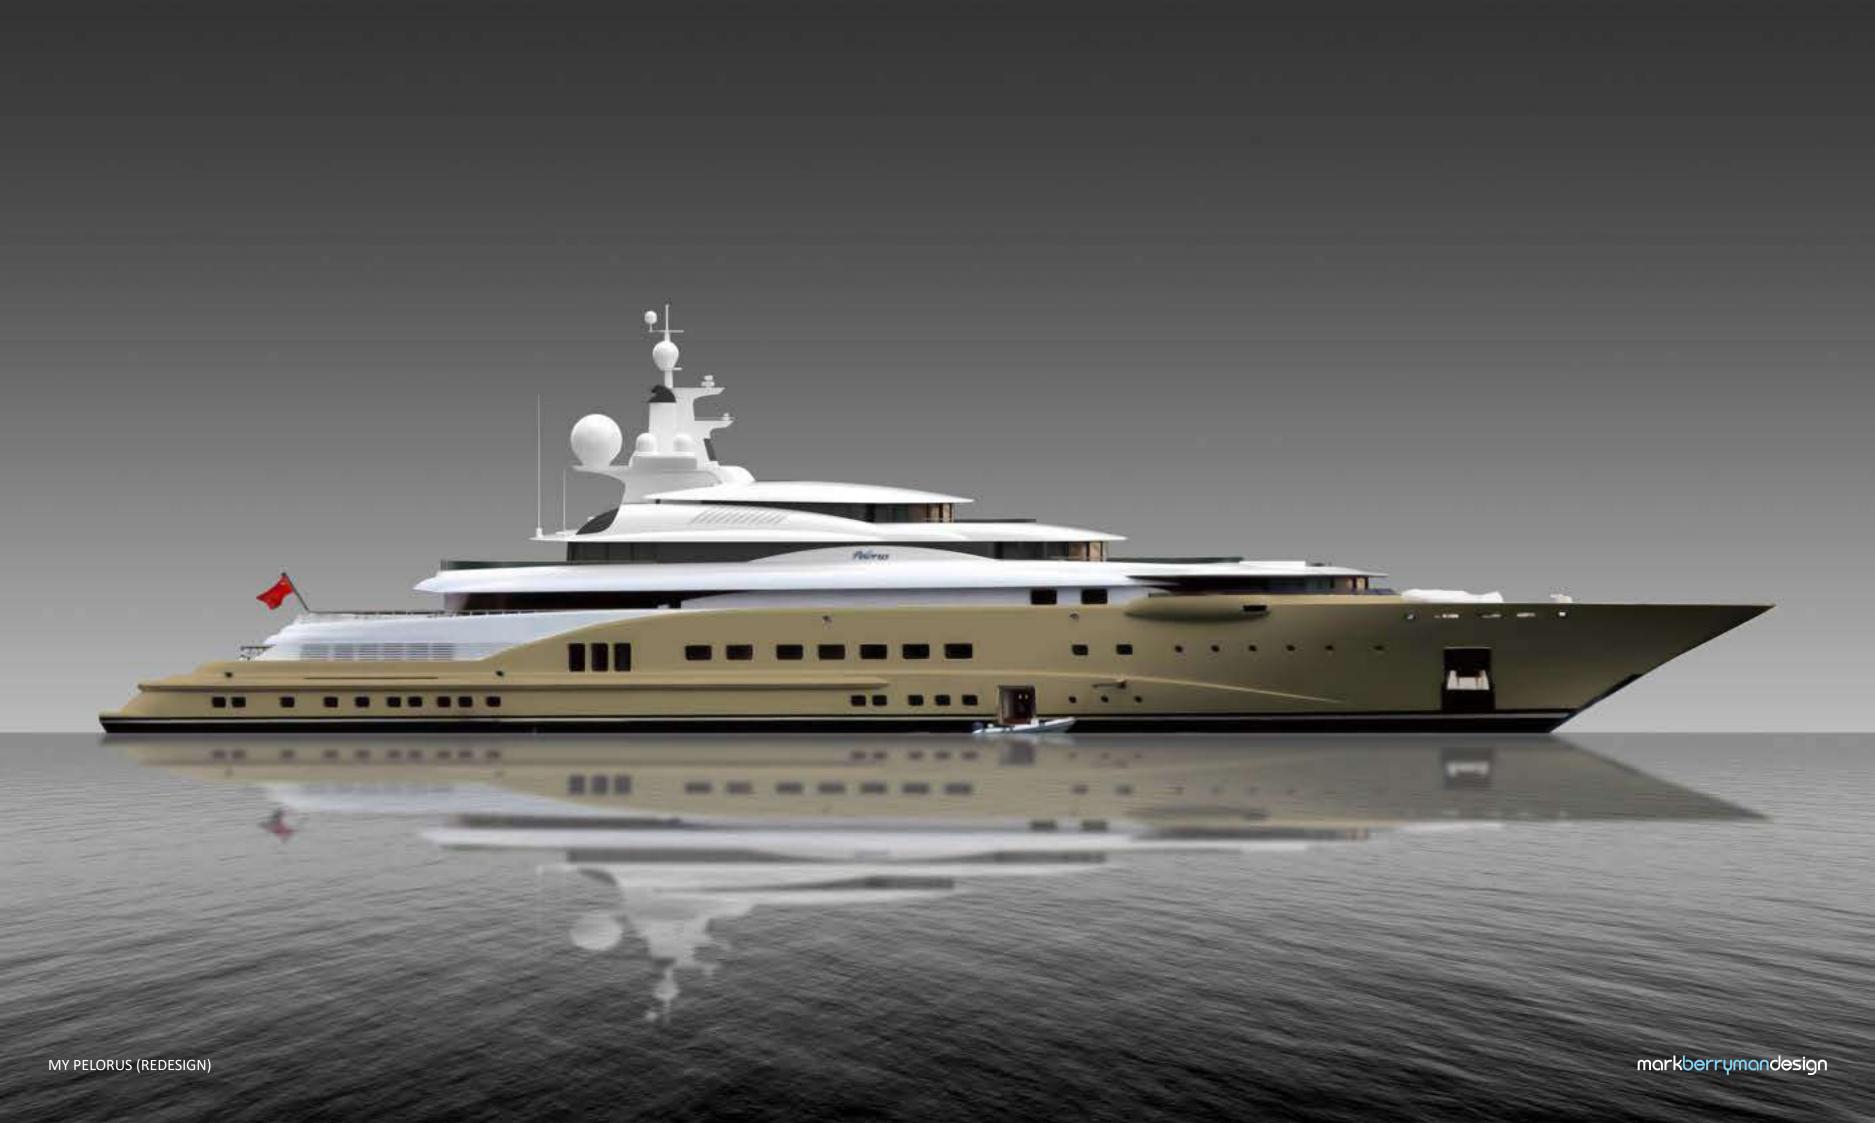

#### COMPLETED PROJECTS

| MY Flying Fox                 | 136M               |
|-------------------------------|--------------------|
| MY Pelorus                    | 115M               |
| MY Indian Empress             | 95M                |
| RV Pegaso                     | 73.6M              |
| MY Naia                       | 73.6M              |
| MY Project 783                | 73.51M             |
| MY 6711                       | 67.15M             |
| MY Infinite Shades            | 65.7M              |
| MY Life Saga                  | 65M                |
| MY Mary-Jean II               | 61.7M              |
| MY Arkley                     | 60M                |
| MY 5 Angels                   | 60M                |
| MY Caipirinha                 | 60M                |
| MY After You                  | 55M                |
| MY Project 12                 | 46.57M             |
| SY Malcolm Miller             | 45.6M              |
| Princess                      | 40M                |
| MY Solaris                    | 40M                |
| MY Big Change                 | 38M                |
| Princess                      | 32M                |
| Moscow Residence              | 546M <sup>2</sup>  |
| Moscow Apartment              | 215M <sup>2</sup>  |
| Battersea Reach Apartment     | 136M²              |
| Princess Yachts Monaco Office | 59.7M <sup>2</sup> |
|                               |                    |