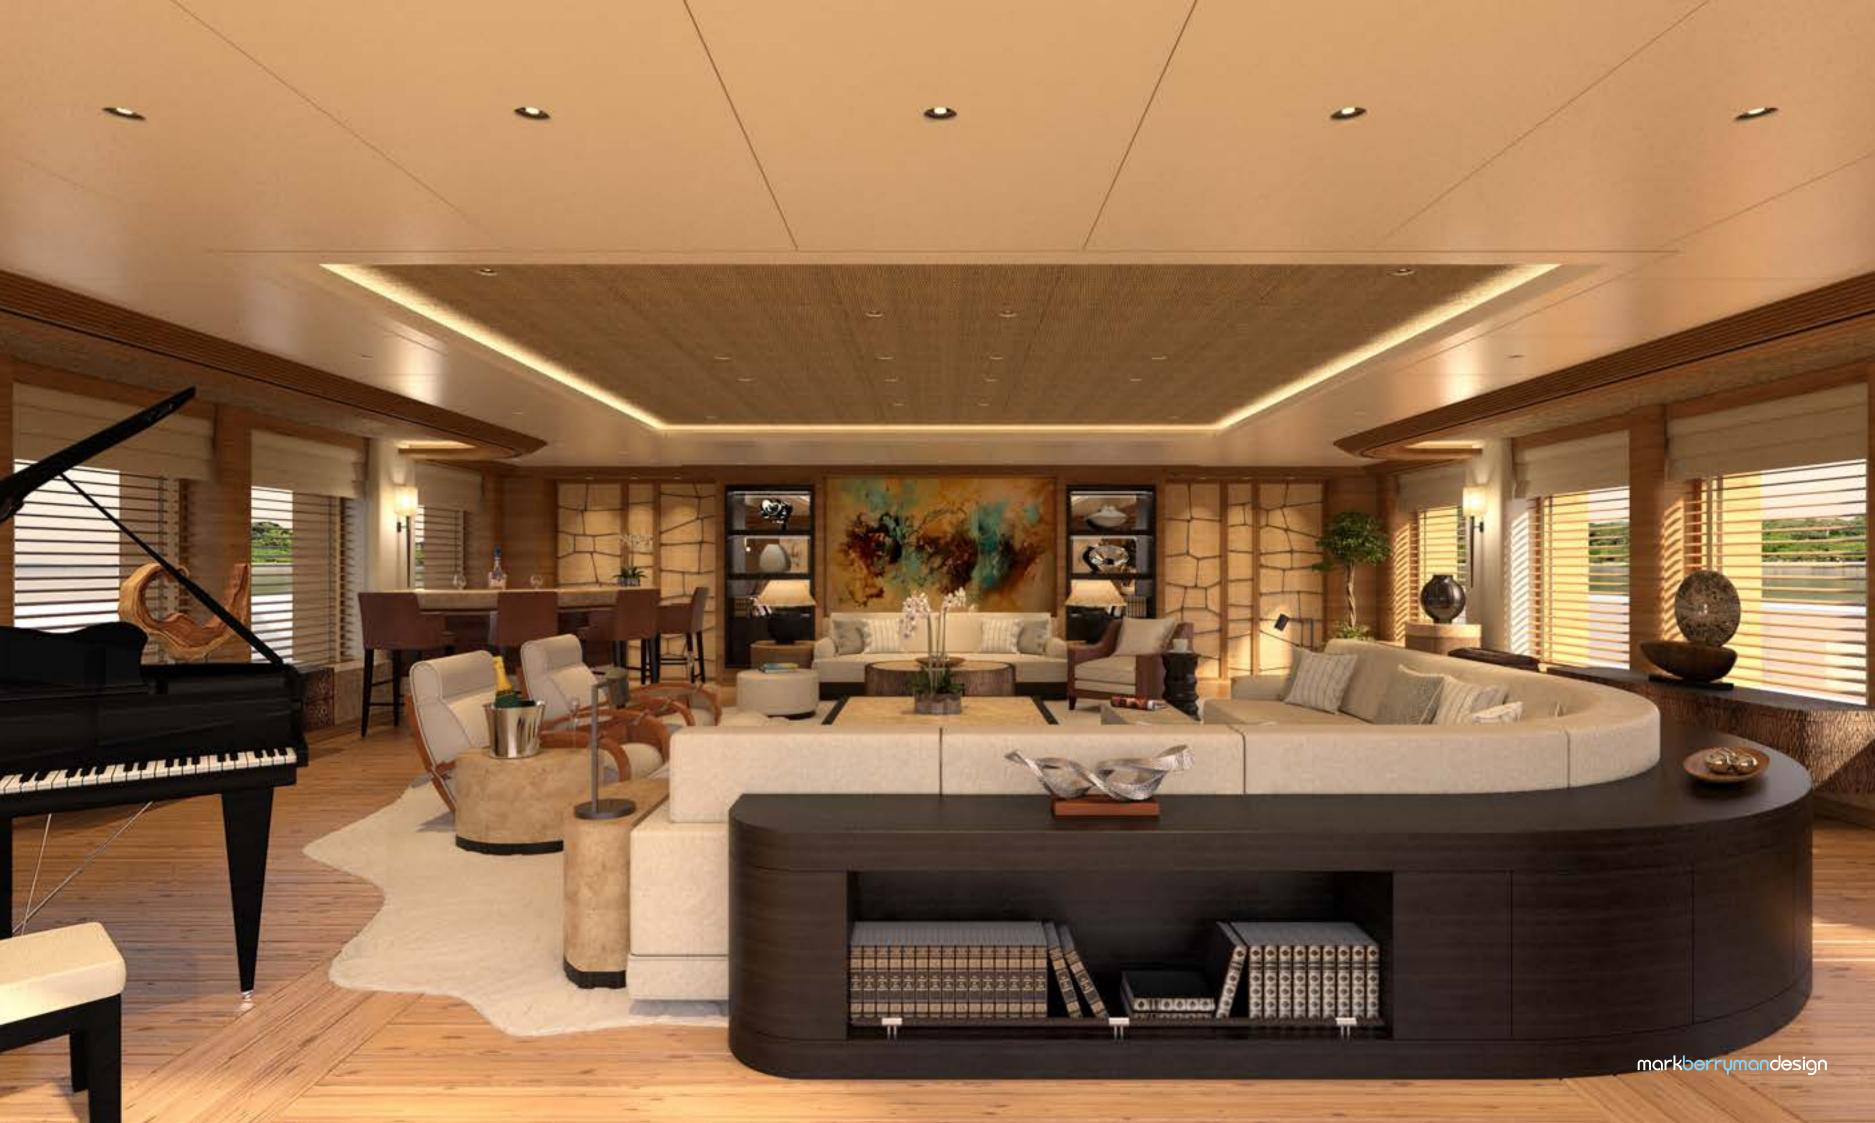

## A HOME FROM HOME

It's the finer details that create a home from home. With informal yet luxurious spaces, our interiors often reflect an asian contemporary style, from the clean lines of honed and riven stone to the layered textures of seagrass, oak and bamboo. With the use of soft neutral tones, we create comfortable, flowing spaces where owners and their guests can't help but relax and unwind in a place of beautifully crafted luxury.