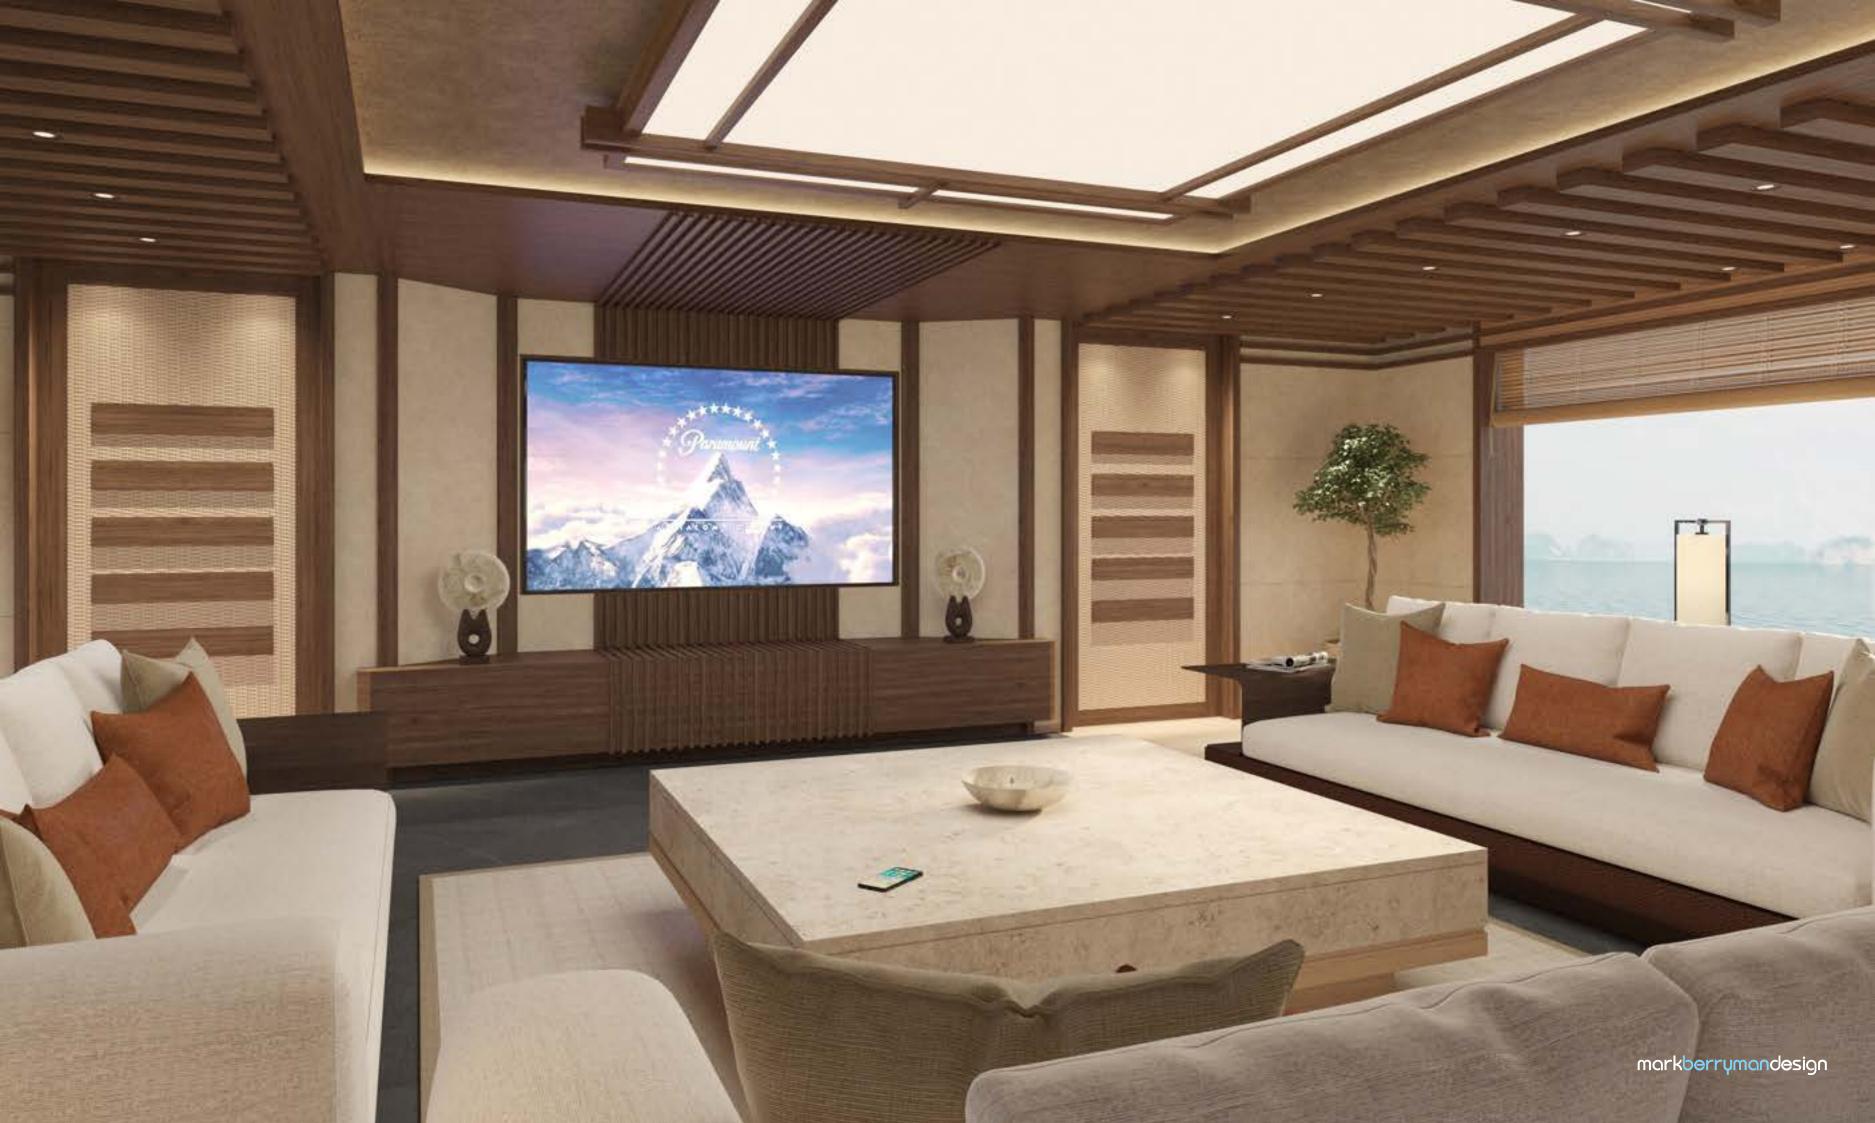

## A HOME FROM HOME

It's the finer details that create a home from home. With informal yet luxurious spaces, our interiors often reflect an asian contemporary style, from the clean lines of honed and riven stone to the layered textures of seagrass, oak and bamboo. With the use of soft neutral tones, we create comfortable, flowing spaces where owners and their guests can't help but relax and unwind in a place of beautifully crafted luxury.