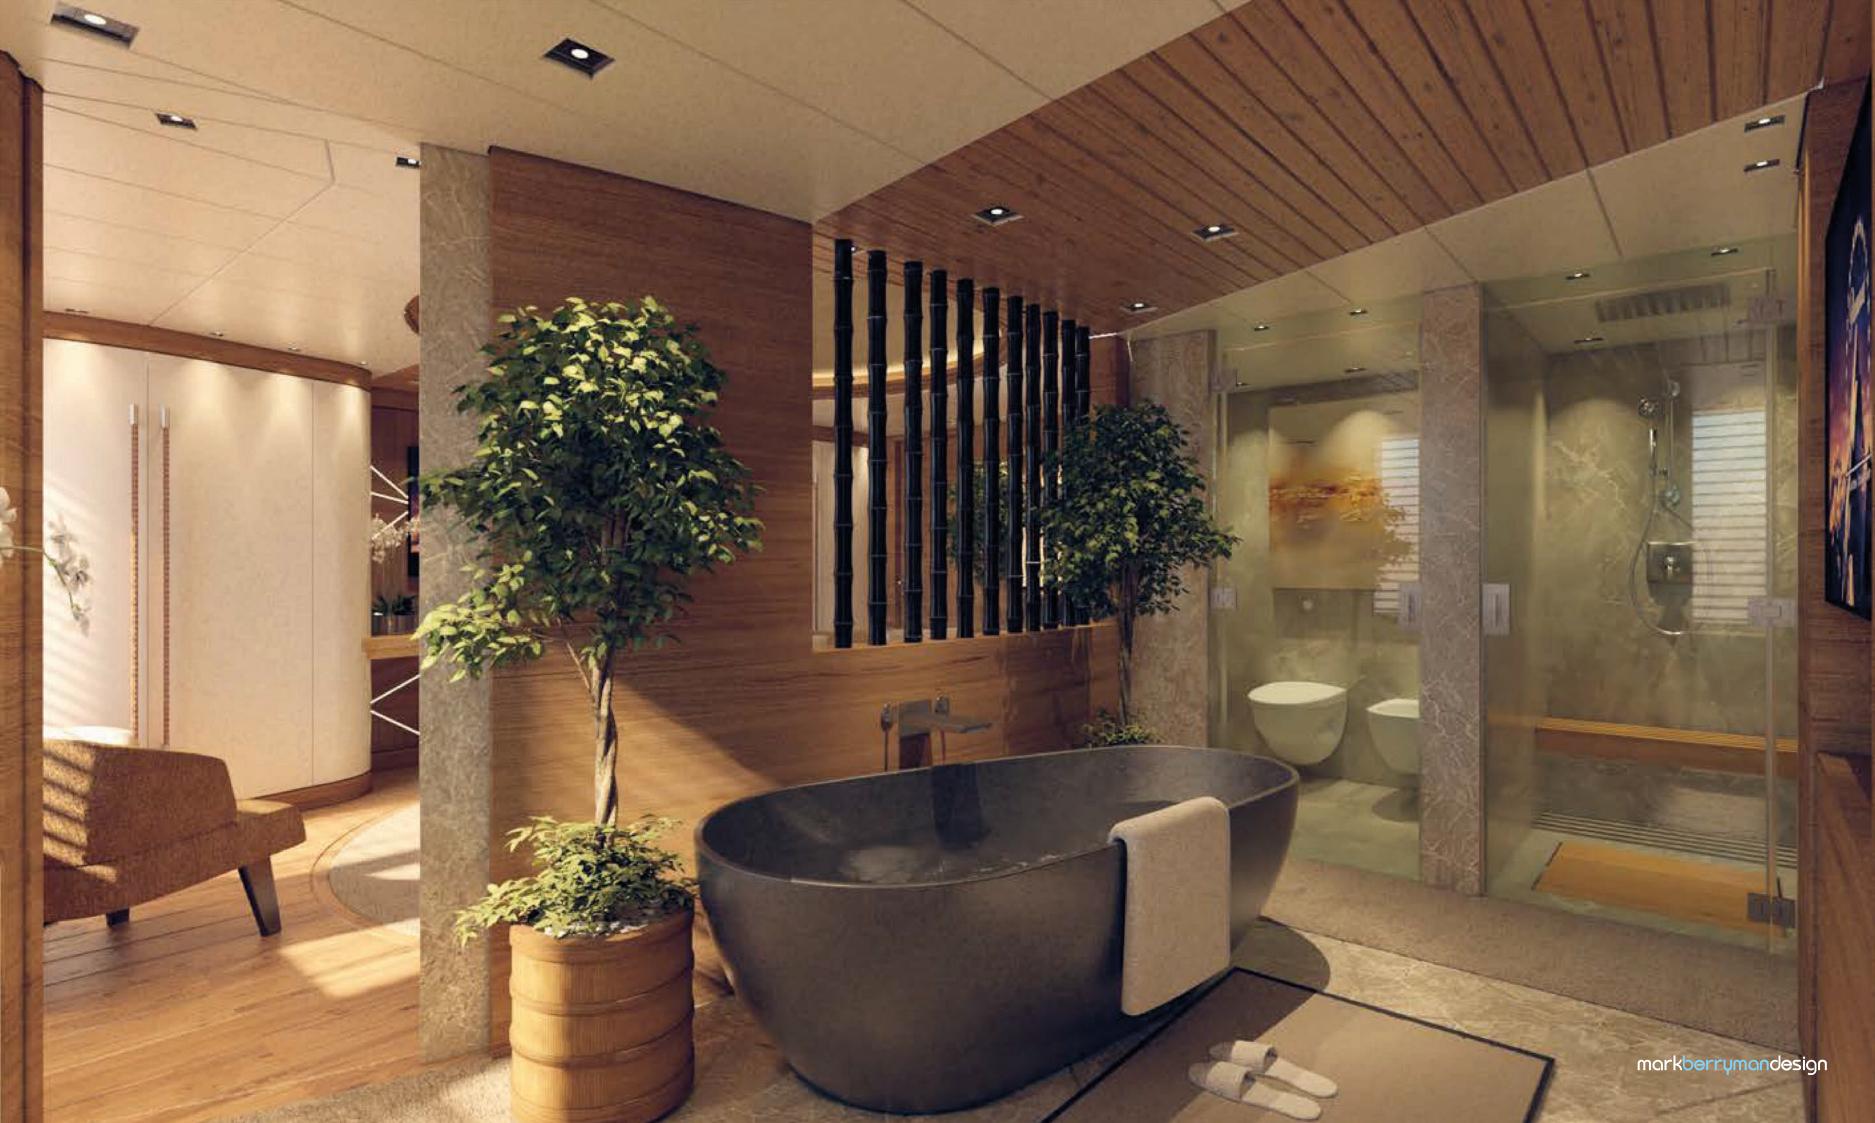

## A HOME FROM HOME

It's the finer details that create a home from home. With informal yet luxurious spaces, our interiors often reflect an asian contemporary style, from the clean lines of honed and riven stone to the layered textures of seagrass, oak and bamboo. With the use of soft neutral tones, we create comfortable, flowing spaces where owners and their guests can't help but relax and unwind in a place of beautifully crafted luxury.