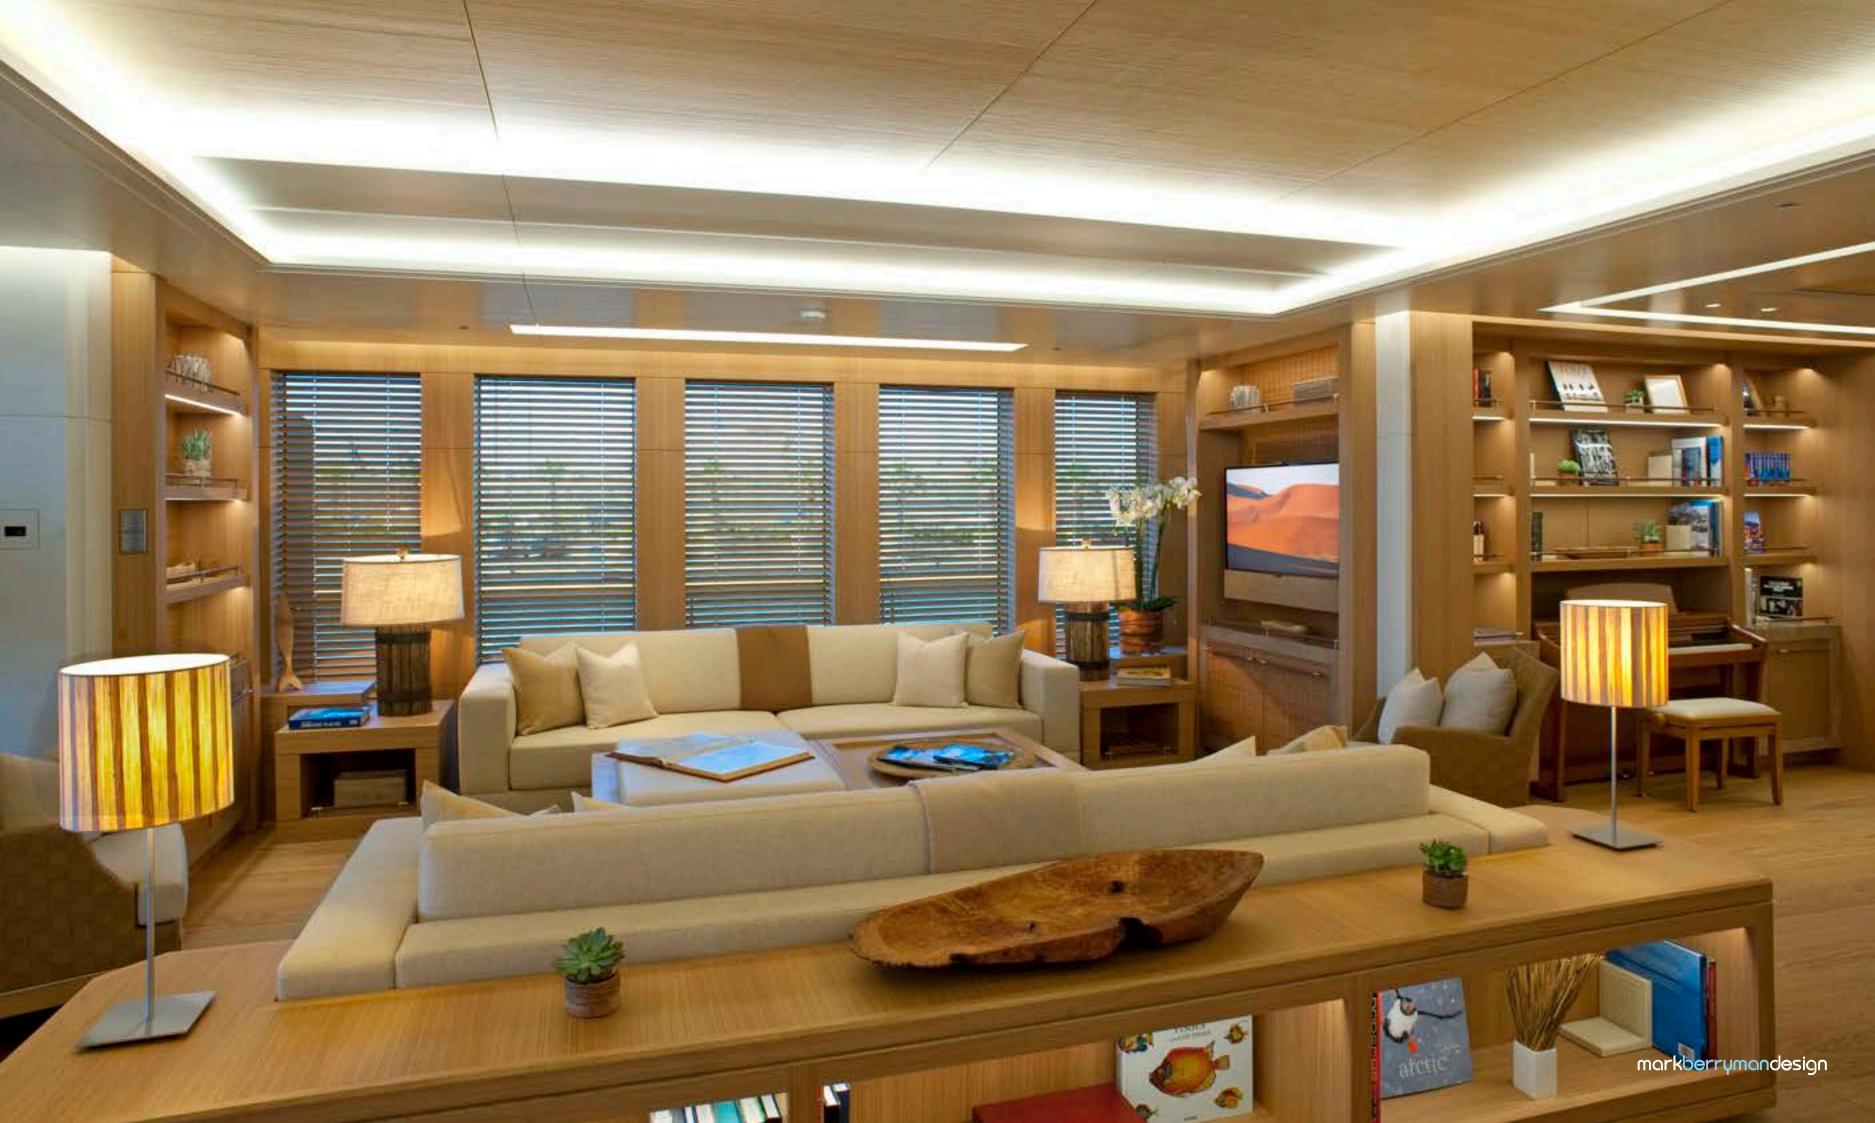

## A HOME FROM HOME

It's the finer details that create a home from home. With informal yet luxurious spaces, our interiors often reflect an asian contemporary style, from the clean lines of honed and riven stone to the layered textures of seagrass, oak and bamboo. With the use of soft neutral tones, we create comfortable, flowing spaces where owners and their guests can't help but relax and unwind in a place of beautifully crafted luxury.