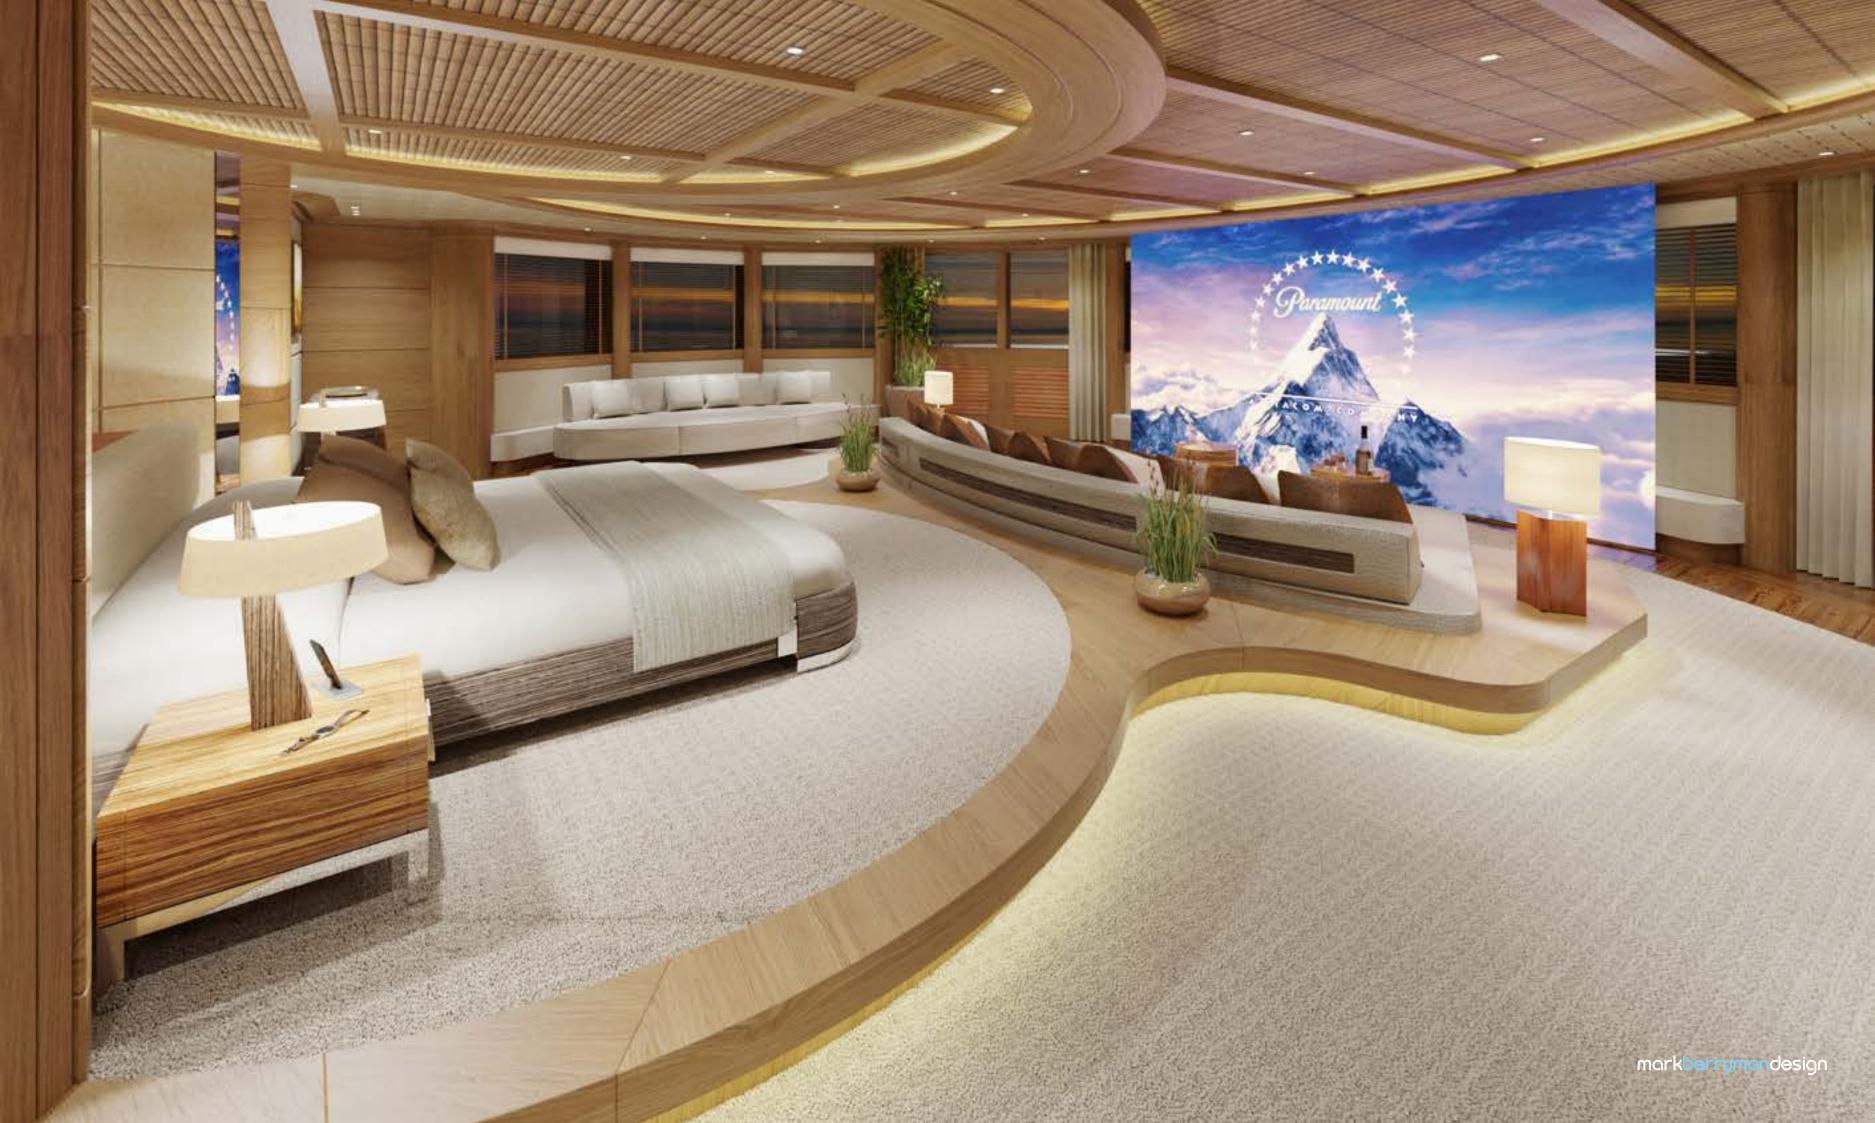

## A HOME FROM HOME

It's the finer details that create a home from home. With informal yet luxurious spaces, our interiors often reflect an asian contemporary style, from the clean lines of honed and riven stone to the layered textures of seagrass, oak and bamboo. With the use of soft neutral tones, we create comfortable, flowing spaces where owners and their guests can't help but relax and unwind in a place of beautifully crafted luxury.

## CONCEPTS