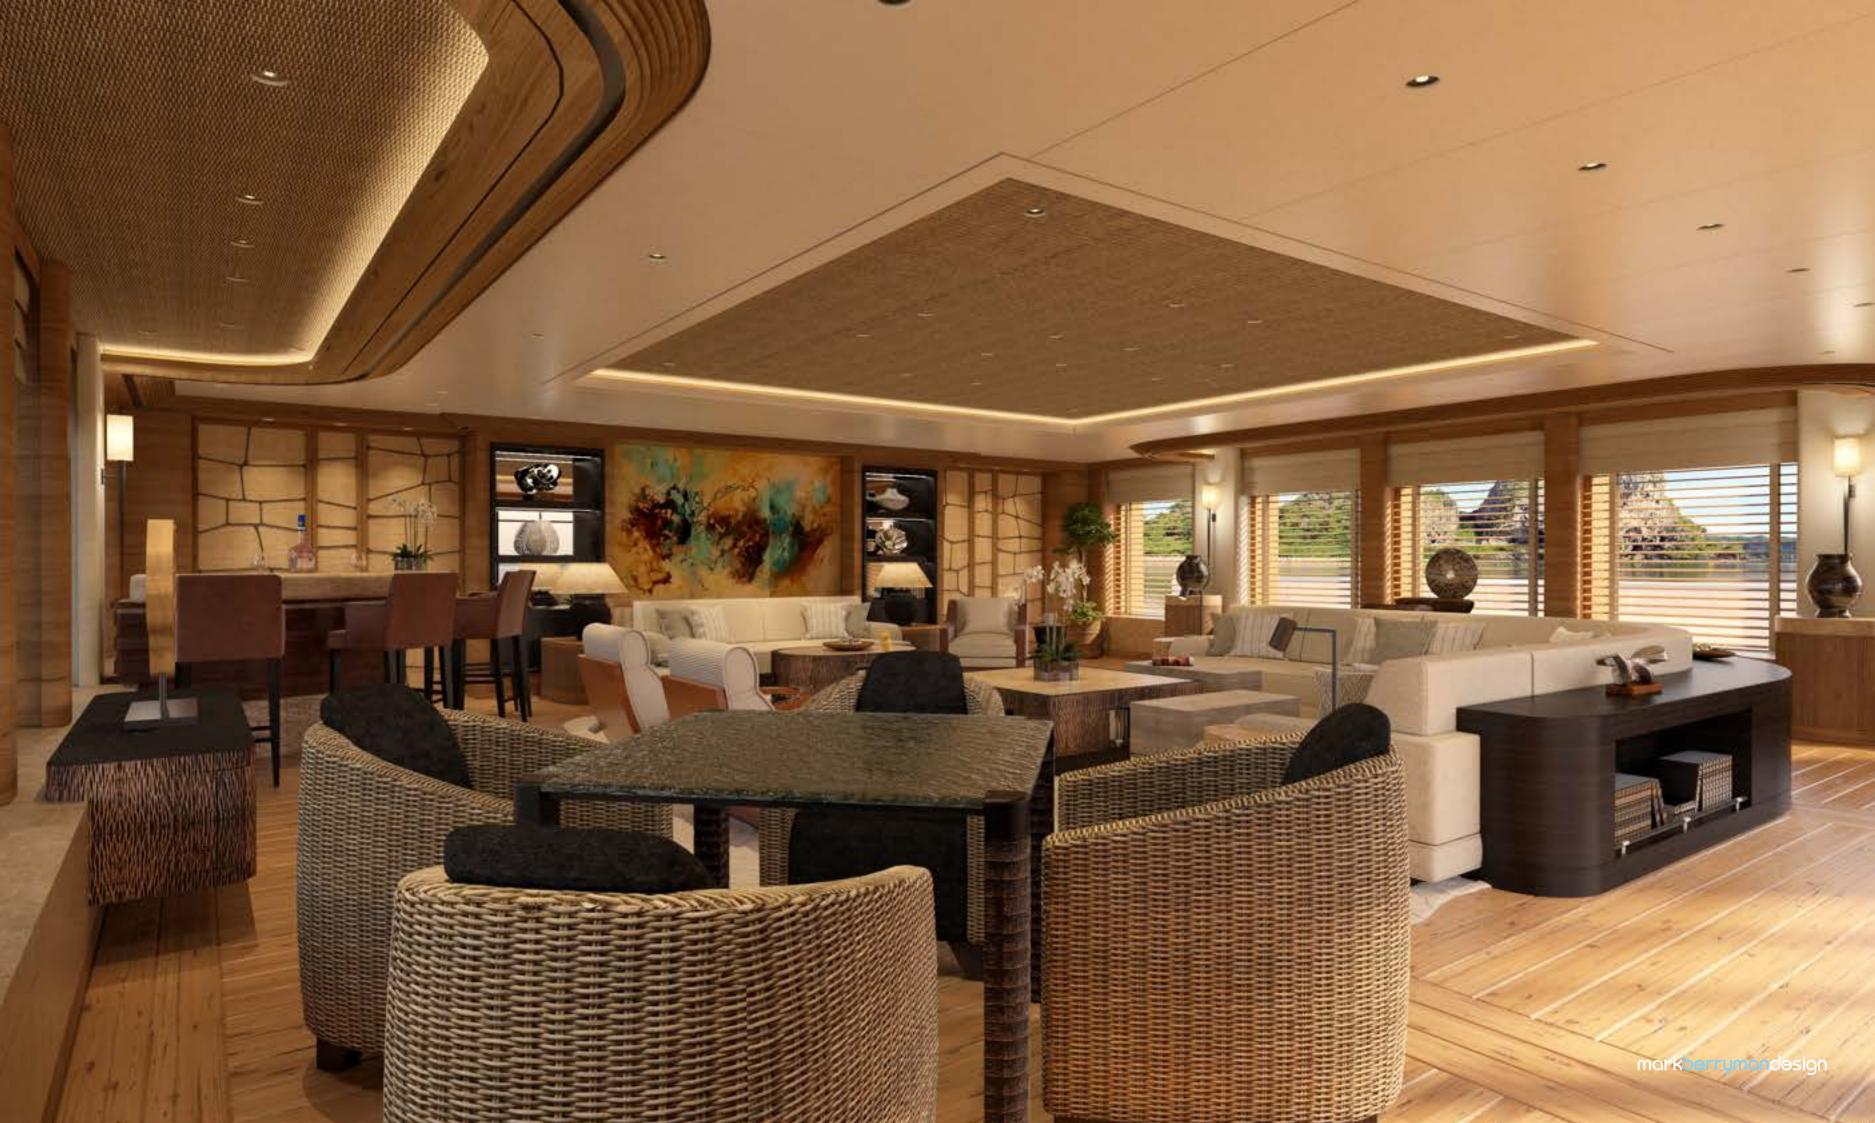

## A HOME FROM HOME

It's the finer details that create a home from home. With informal yet luxurious spaces, our interiors often reflect an asian contemporary style, from the clean lines of honed and riven stone to the layered textures of seagrass, oak and bamboo. With the use of soft neutral tones, we create comfortable, flowing spaces where owners and their guests can't help but relax and unwind in a place of beautifully crafted luxury.