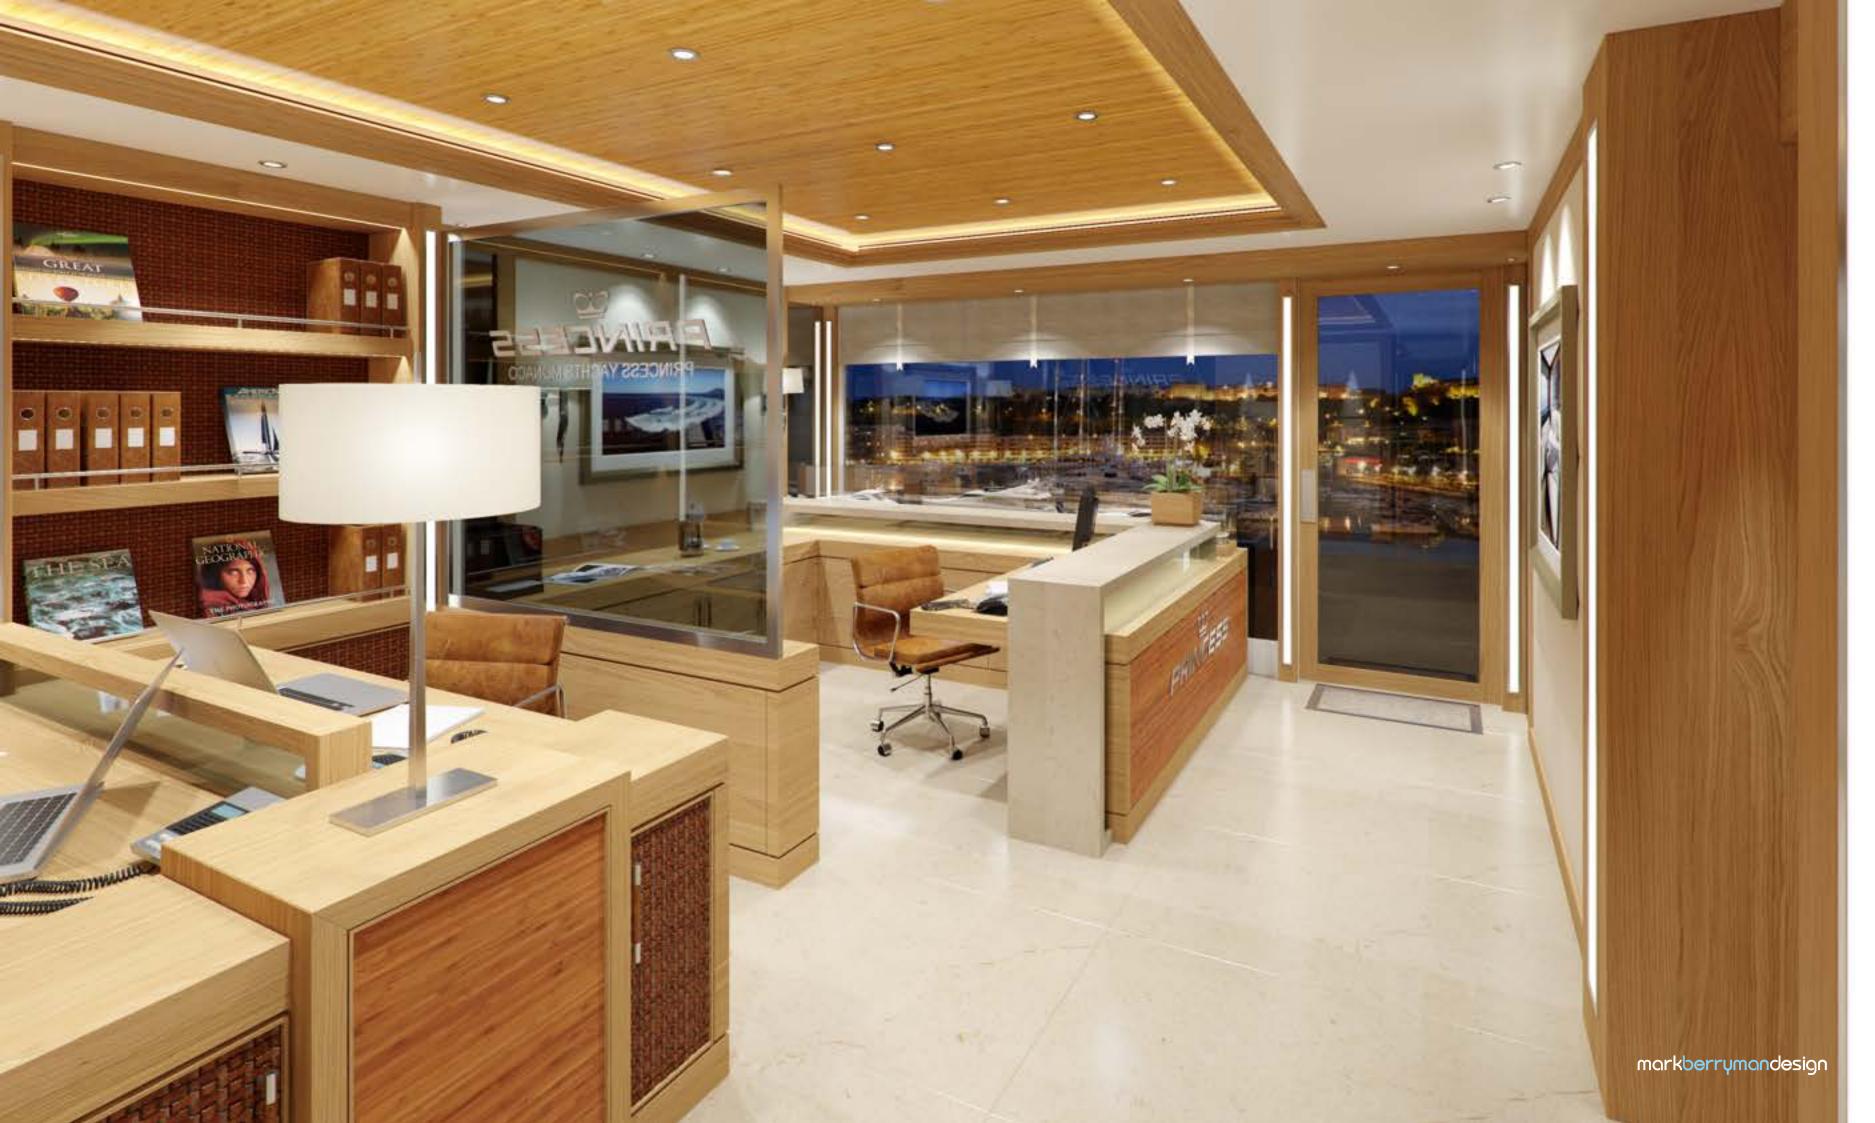

#### COMPLETED PROJECTS

| MY Flying Fox                 | 136M               |
|-------------------------------|--------------------|
| MY Pelorus                    | 115M               |
| MY Indian Empress             | 95M                |
| RV Pegaso                     | 73.6M              |
| MY Naia                       | 73.6M              |
| MY Project 783                | 73.51M             |
| MY 6711                       | 67.15M             |
| MY Infinite Shades            | 65.7M              |
| MY Life Saga                  | 65M                |
| MY Mary-Jean II               | 61.7M              |
| MY Arkley                     | 60M                |
| MY 5 Angels                   | 60M                |
| MY Caipirinha                 | 60M                |
| MY After You                  | 55M                |
| MY Project 12                 | 46.57M             |
| SY Malcolm Miller             | 45.6M              |
| Princess                      | 40M                |
| MY Solaris                    | 40M                |
| MY Big Change                 | 38M                |
| Princess                      | 32M                |
| Moscow Residence              | 546M <sup>2</sup>  |
| Moscow Apartment              | 215M <sup>2</sup>  |
| Battersea Reach Apartment     | 136M²              |
| Princess Yachts Monaco Office | 59.7M <sup>2</sup> |
|                               |                    |