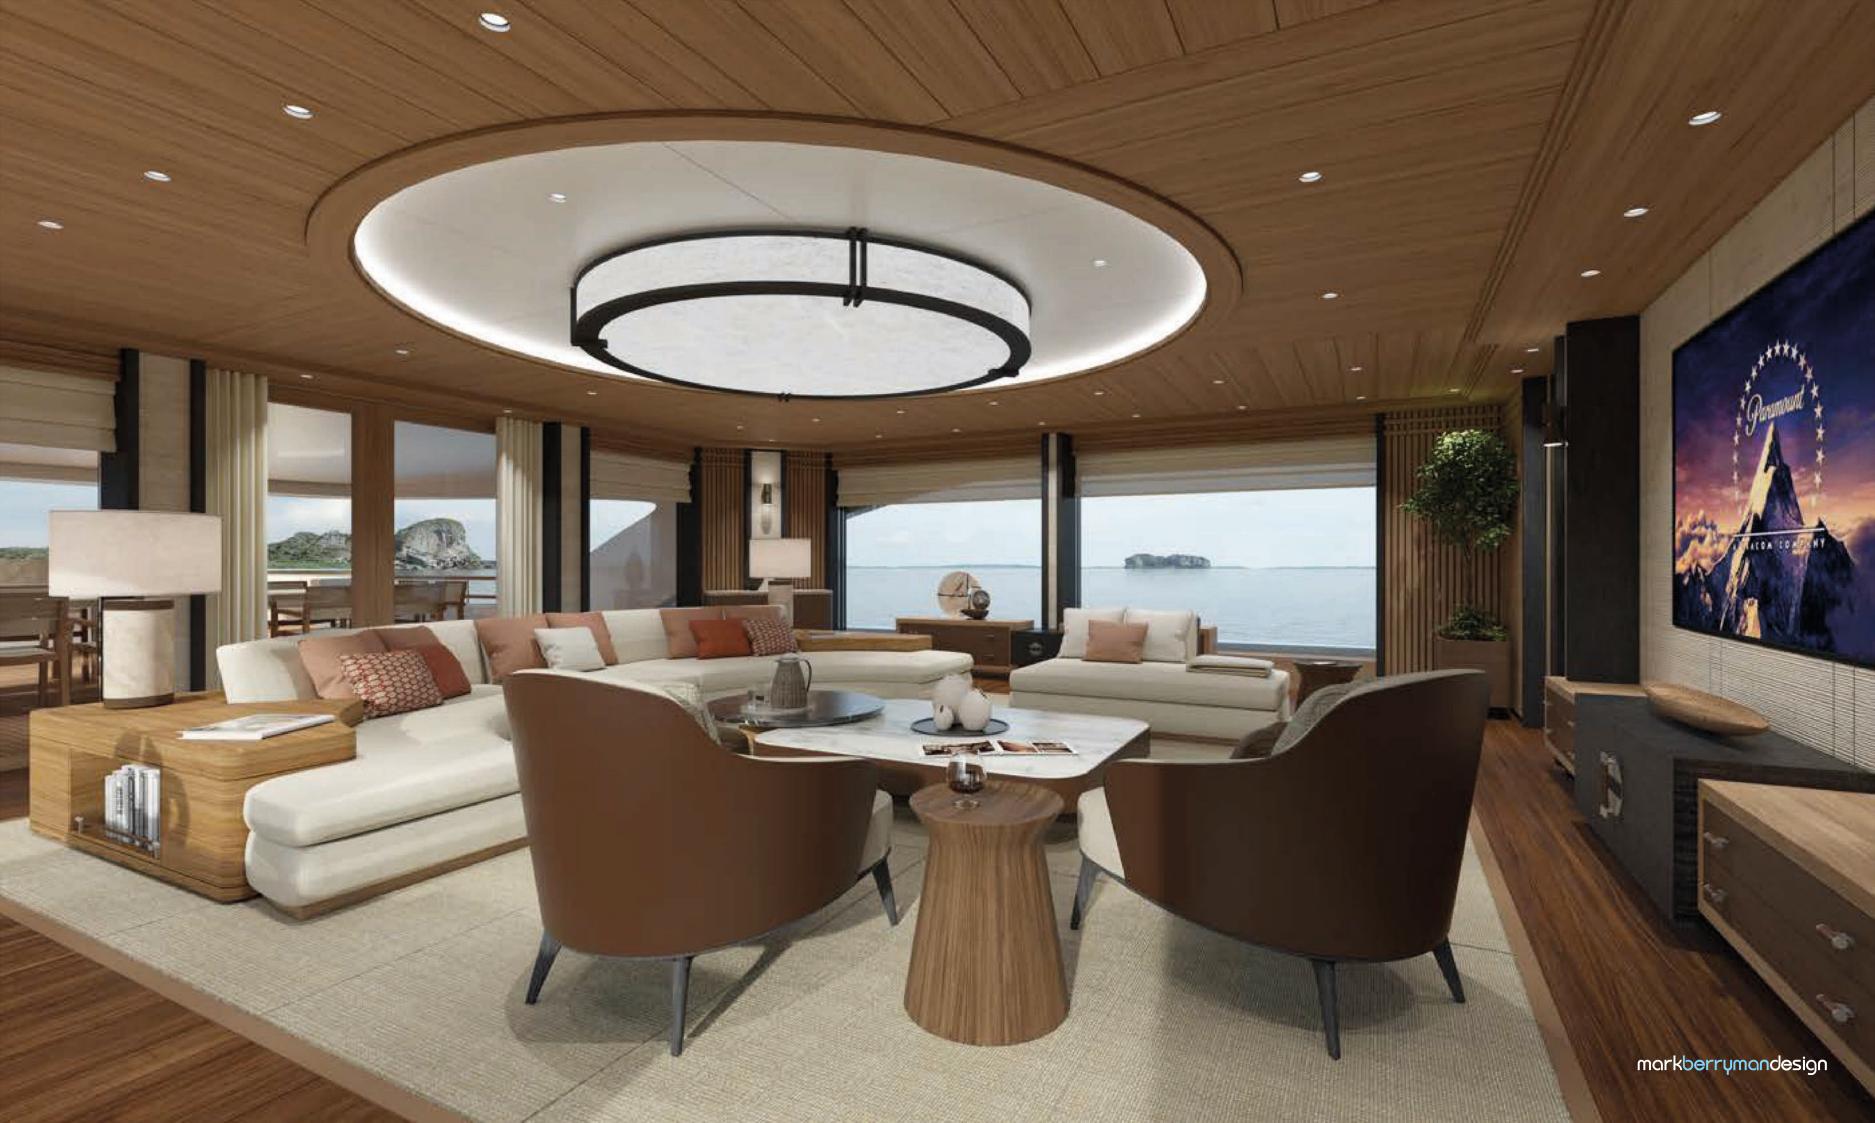

## A HOME FROM HOME

It's the finer details that create a home from home. With informal yet luxurious spaces, our interiors often reflect an asian contemporary style, from the clean lines of honed and riven stone to the layered textures of seagrass, oak and bamboo. With the use of soft neutral tones, we create comfortable, flowing spaces where owners and their guests can't help but relax and unwind in a place of beautifully crafted luxury.