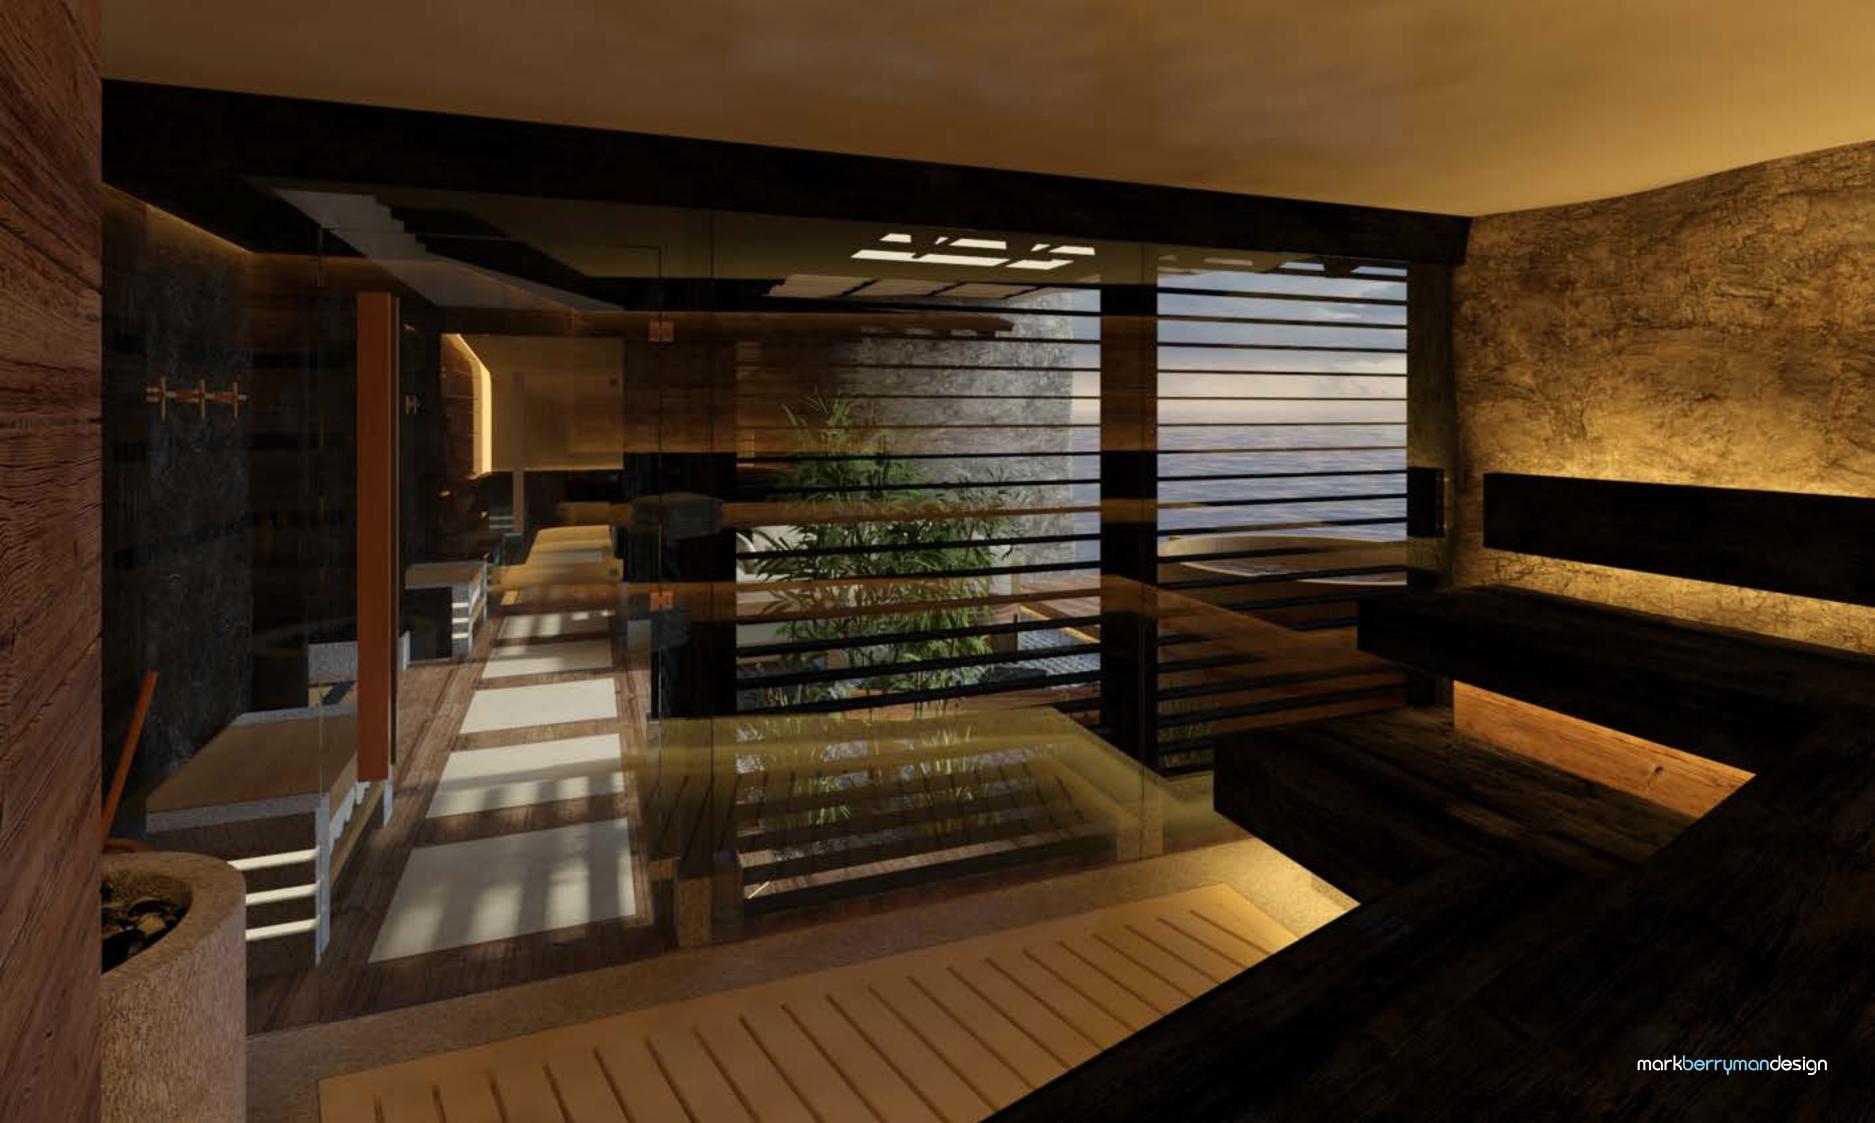

## A HOME FROM HOME

It's the finer details that create a home from home. With informal yet luxurious spaces, our interiors often reflect an asian contemporary style, from the clean lines of honed and riven stone to the layered textures of seagrass, oak and bamboo. With the use of soft neutral tones, we create comfortable, flowing spaces where owners and their guests can't help but relax and unwind in a place of beautifully crafted luxury.