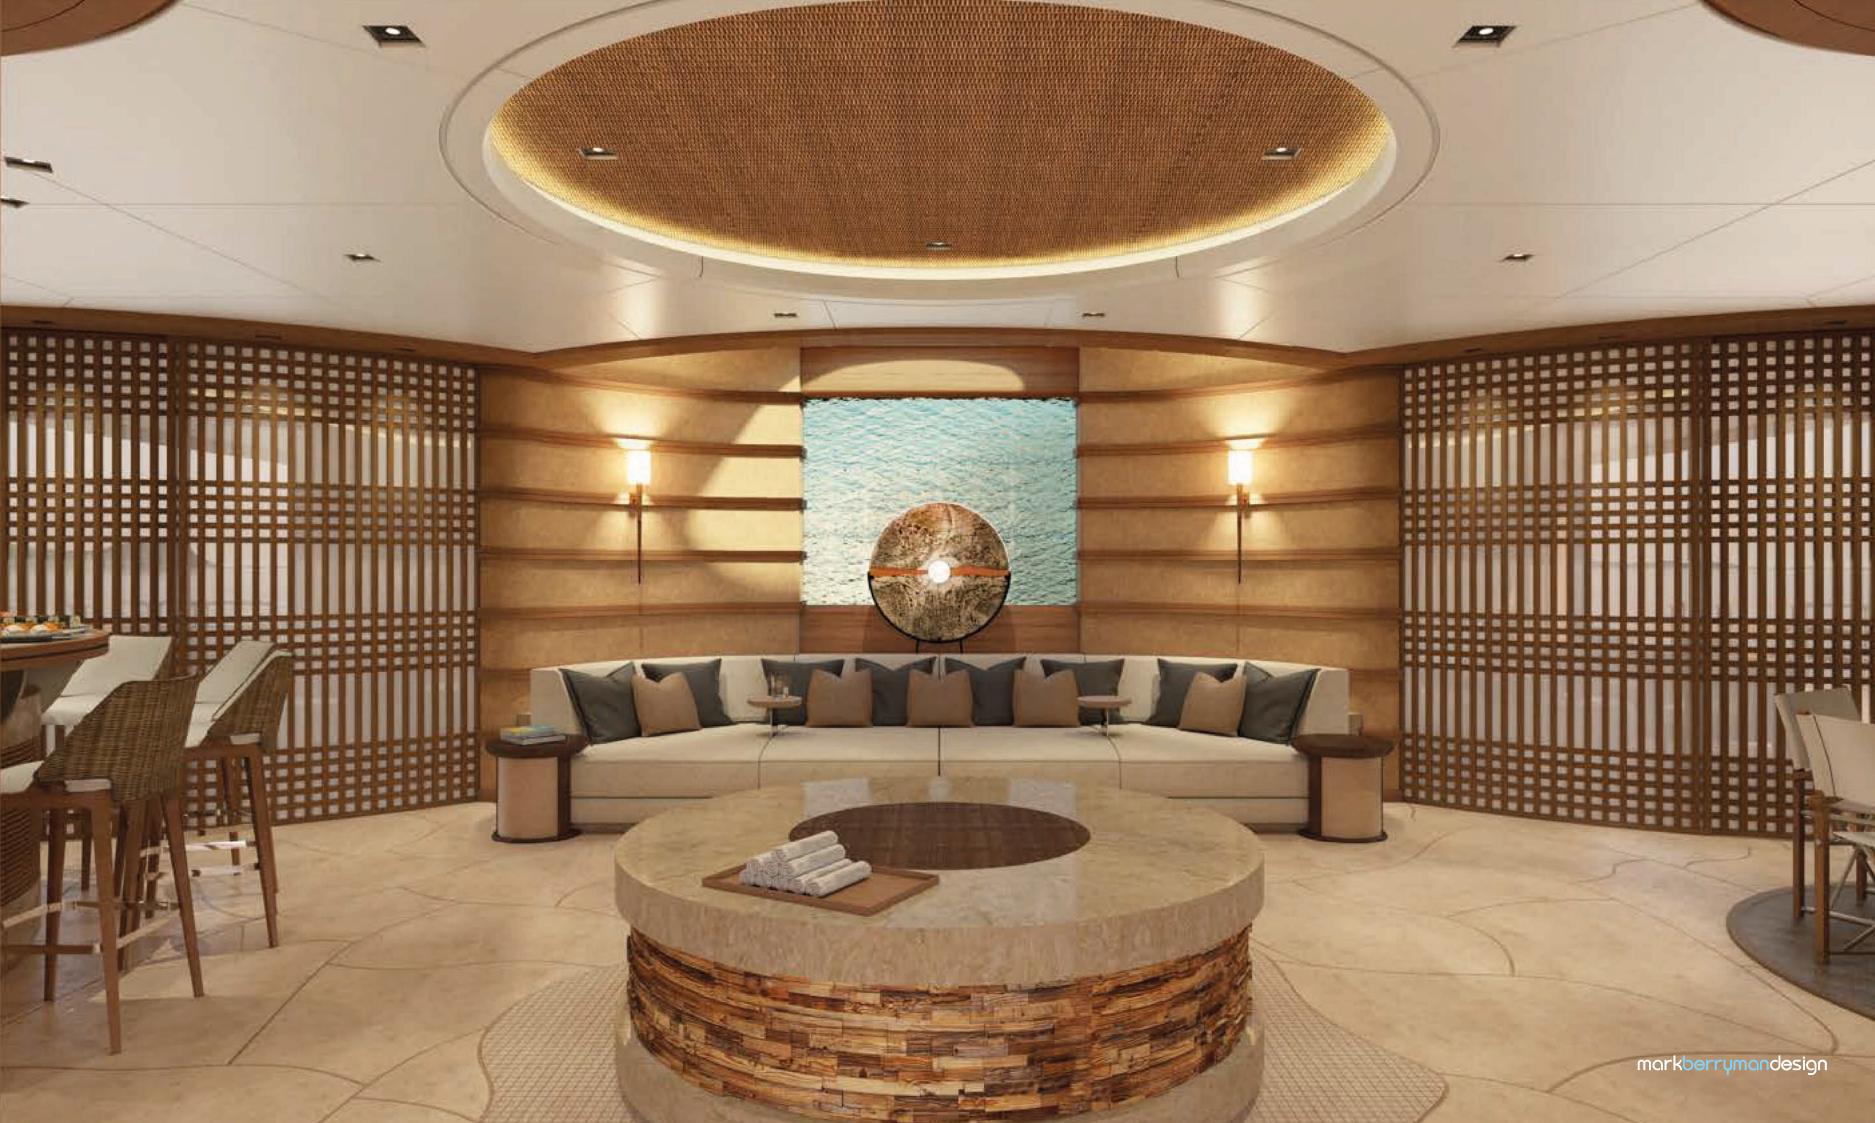

## A HOME FROM HOME

It's the finer details that create a home from home. With informal yet luxurious spaces, our interiors often reflect an asian contemporary style, from the clean lines of honed and riven stone to the layered textures of seagrass, oak and bamboo. With the use of soft neutral tones, we create comfortable, flowing spaces where owners and their guests can't help but relax and unwind in a place of beautifully crafted luxury.