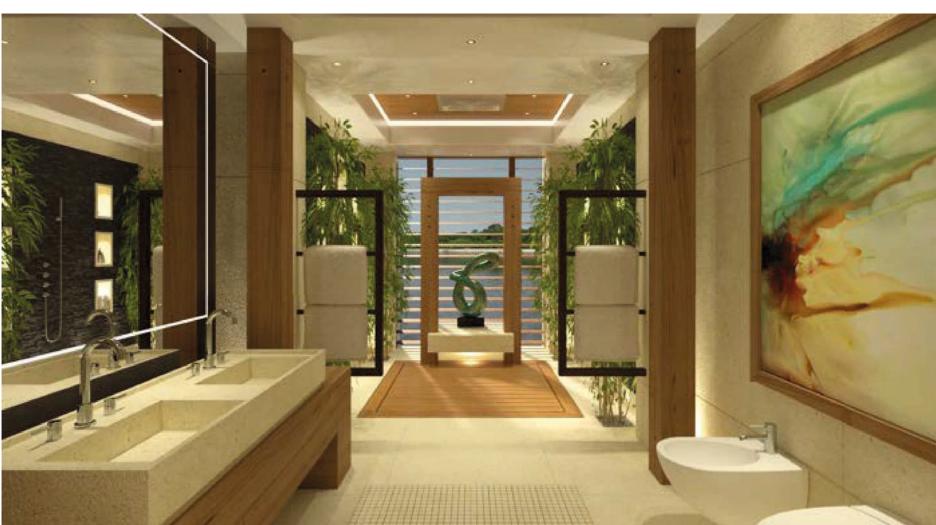

## A HOME FROM HOME

It's the finer details that create a home from home. With informal yet luxurious spaces, our interiors often reflect an asian contemporary style, from the clean lines of honed and riven stone to the layered textures of seagrass, oak and bamboo. With the use of soft neutral tones, we create comfortable, flowing spaces where owners and their guests can't help but relax and unwind in a place of beautifully crafted luxury.