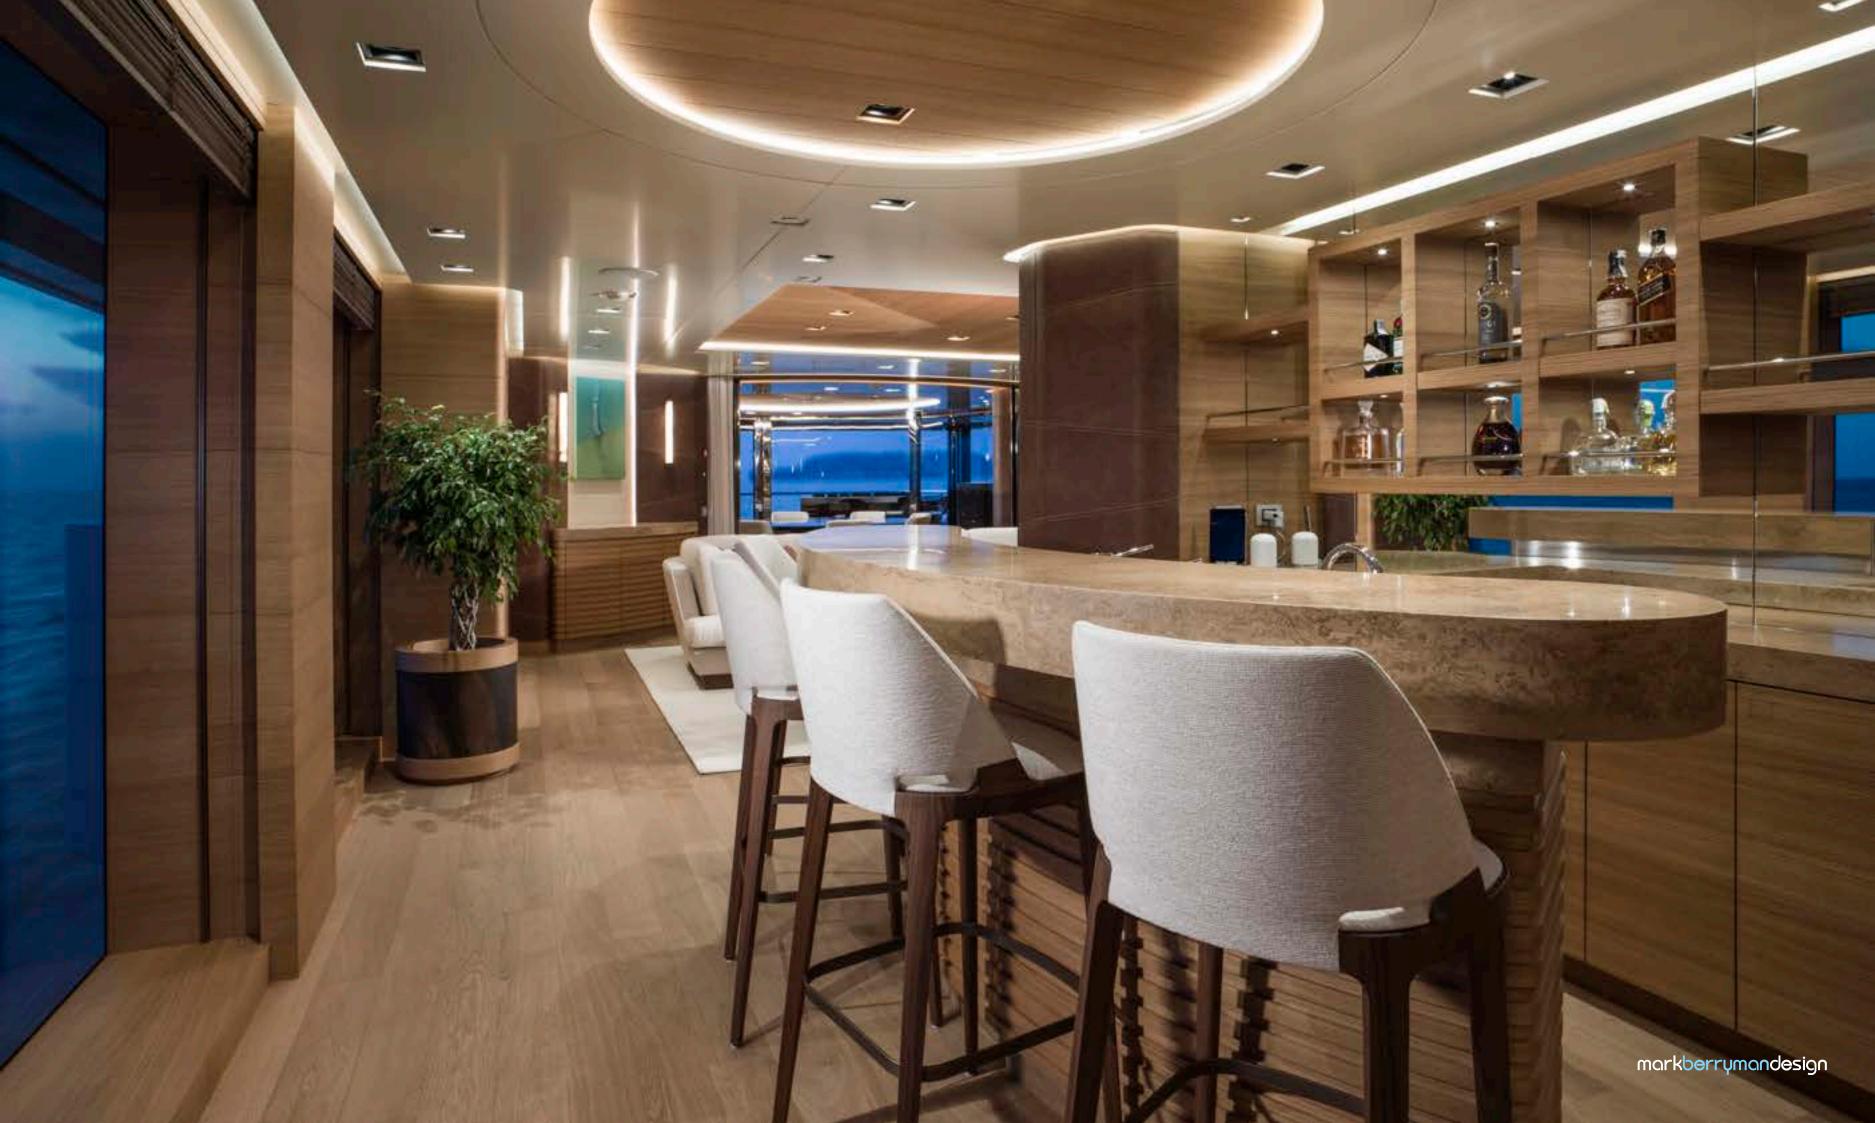

## A HOME FROM HOME

It's the finer details that create a home from home. With informal yet luxurious spaces, our interiors often reflect an asian contemporary style, from the clean lines of honed and riven stone to the layered textures of seagrass, oak and bamboo. With the use of soft neutral tones, we create comfortable, flowing spaces where owners and their guests can't help but relax and unwind in a place of beautifully crafted luxury.