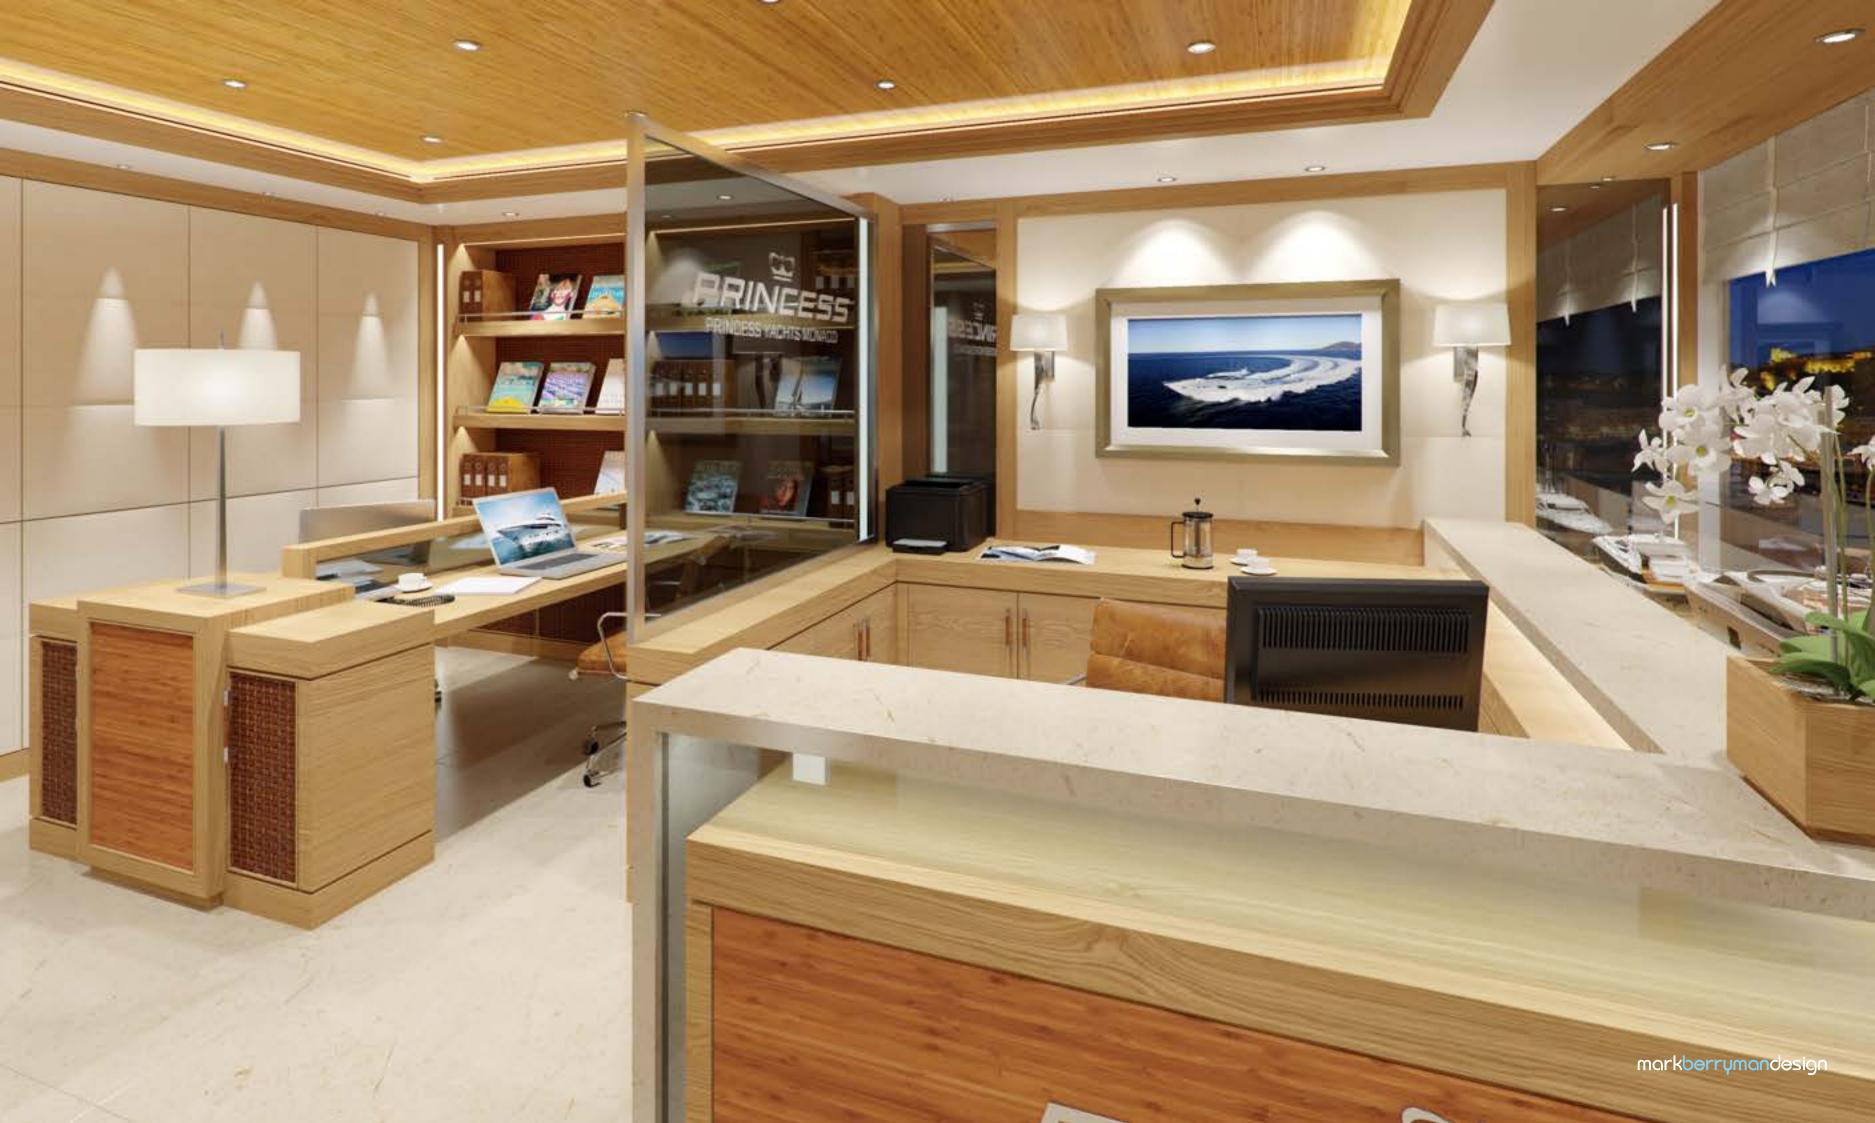

#### COMPLETED PROJECTS

| MY Flying Fox                 | 136M               |
|-------------------------------|--------------------|
| MY Pelorus                    | 115M               |
| MY Indian Empress             | 95M                |
| RV Pegaso                     | 73.6M              |
| MY Naia                       | 73.6M              |
| MY Project 783                | 73.51M             |
| MY 6711                       | 67.15M             |
| MY Infinite Shades            | 65.7M              |
| MY Life Saga                  | 65M                |
| MY Mary-Jean II               | 61.7M              |
| MY Arkley                     | 60M                |
| MY 5 Angels                   | 60M                |
| MY Caipirinha                 | 60M                |
| MY After You                  | 55M                |
| MY Project 12                 | 46.57M             |
| SY Malcolm Miller             | 45.6M              |
| Princess                      | 40M                |
| MY Solaris                    | 40M                |
| MY Big Change                 | 38M                |
| Princess                      | 32M                |
| Moscow Residence              | 546M <sup>2</sup>  |
| Moscow Apartment              | 215M <sup>2</sup>  |
| Battersea Reach Apartment     | 136M²              |
| Princess Yachts Monaco Office | 59.7M <sup>2</sup> |
|                               |                    |