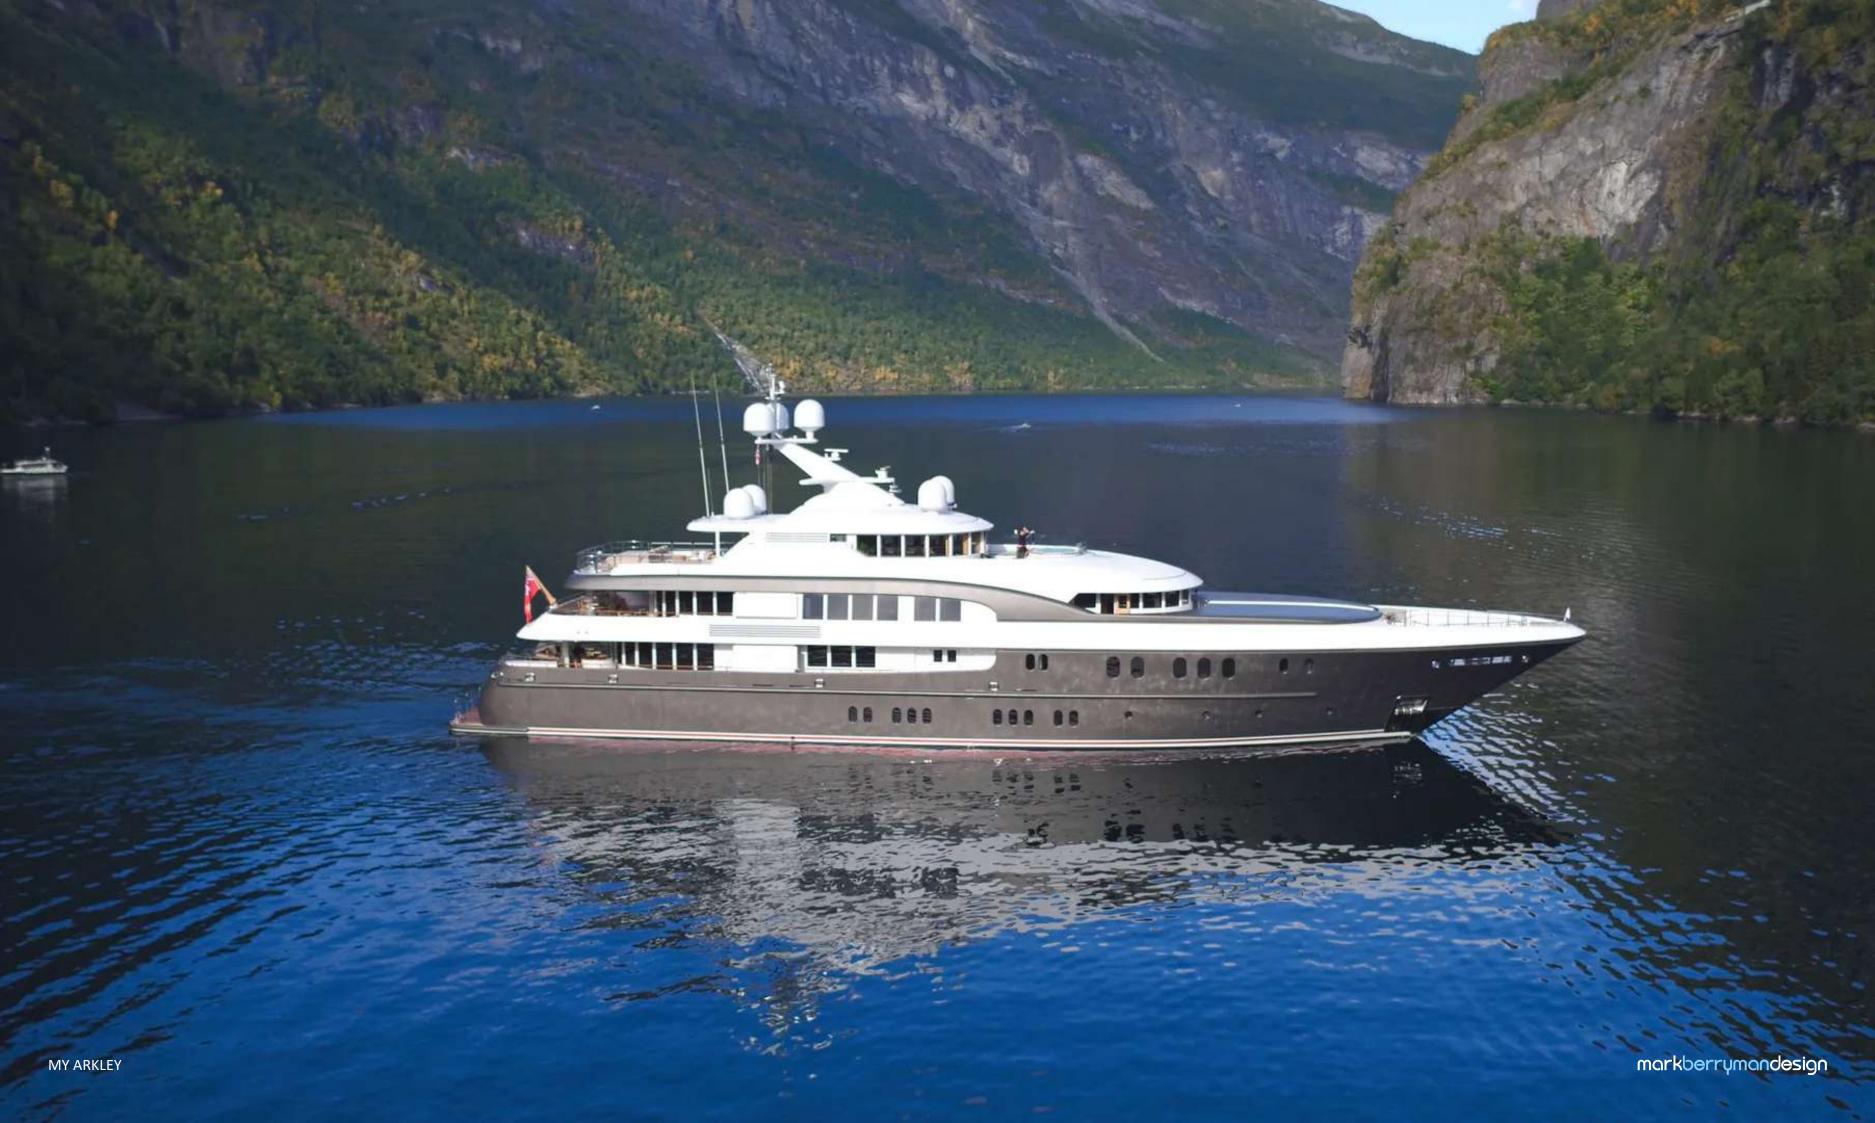

#### COMPLETED PROJECTS

| MY Flying Fox                 | 136M               |
|-------------------------------|--------------------|
| MY Pelorus                    | 115M               |
| MY Indian Empress             | 95M                |
| RV Pegaso                     | 73.6M              |
| MY Naia                       | 73.6M              |
| MY Project 783                | 73.51M             |
| MY 6711                       | 67.15M             |
| MY Infinite Shades            | 65.7M              |
| MY Life Saga                  | 65M                |
| MY Mary-Jean II               | 61.7M              |
| MY Arkley                     | 60M                |
| MY 5 Angels                   | 60M                |
| MY Caipirinha                 | 60M                |
| MY After You                  | 55M                |
| MY Project 12                 | 46.57M             |
| SY Malcolm Miller             | 45.6M              |
| Princess                      | 40M                |
| MY Solaris                    | 40M                |
| MY Big Change                 | 38M                |
| Princess                      | 32M                |
| Moscow Residence              | 546M <sup>2</sup>  |
| Moscow Apartment              | 215M <sup>2</sup>  |
| Battersea Reach Apartment     | 136M²              |
| Princess Yachts Monaco Office | 59.7M <sup>2</sup> |
|                               |                    |