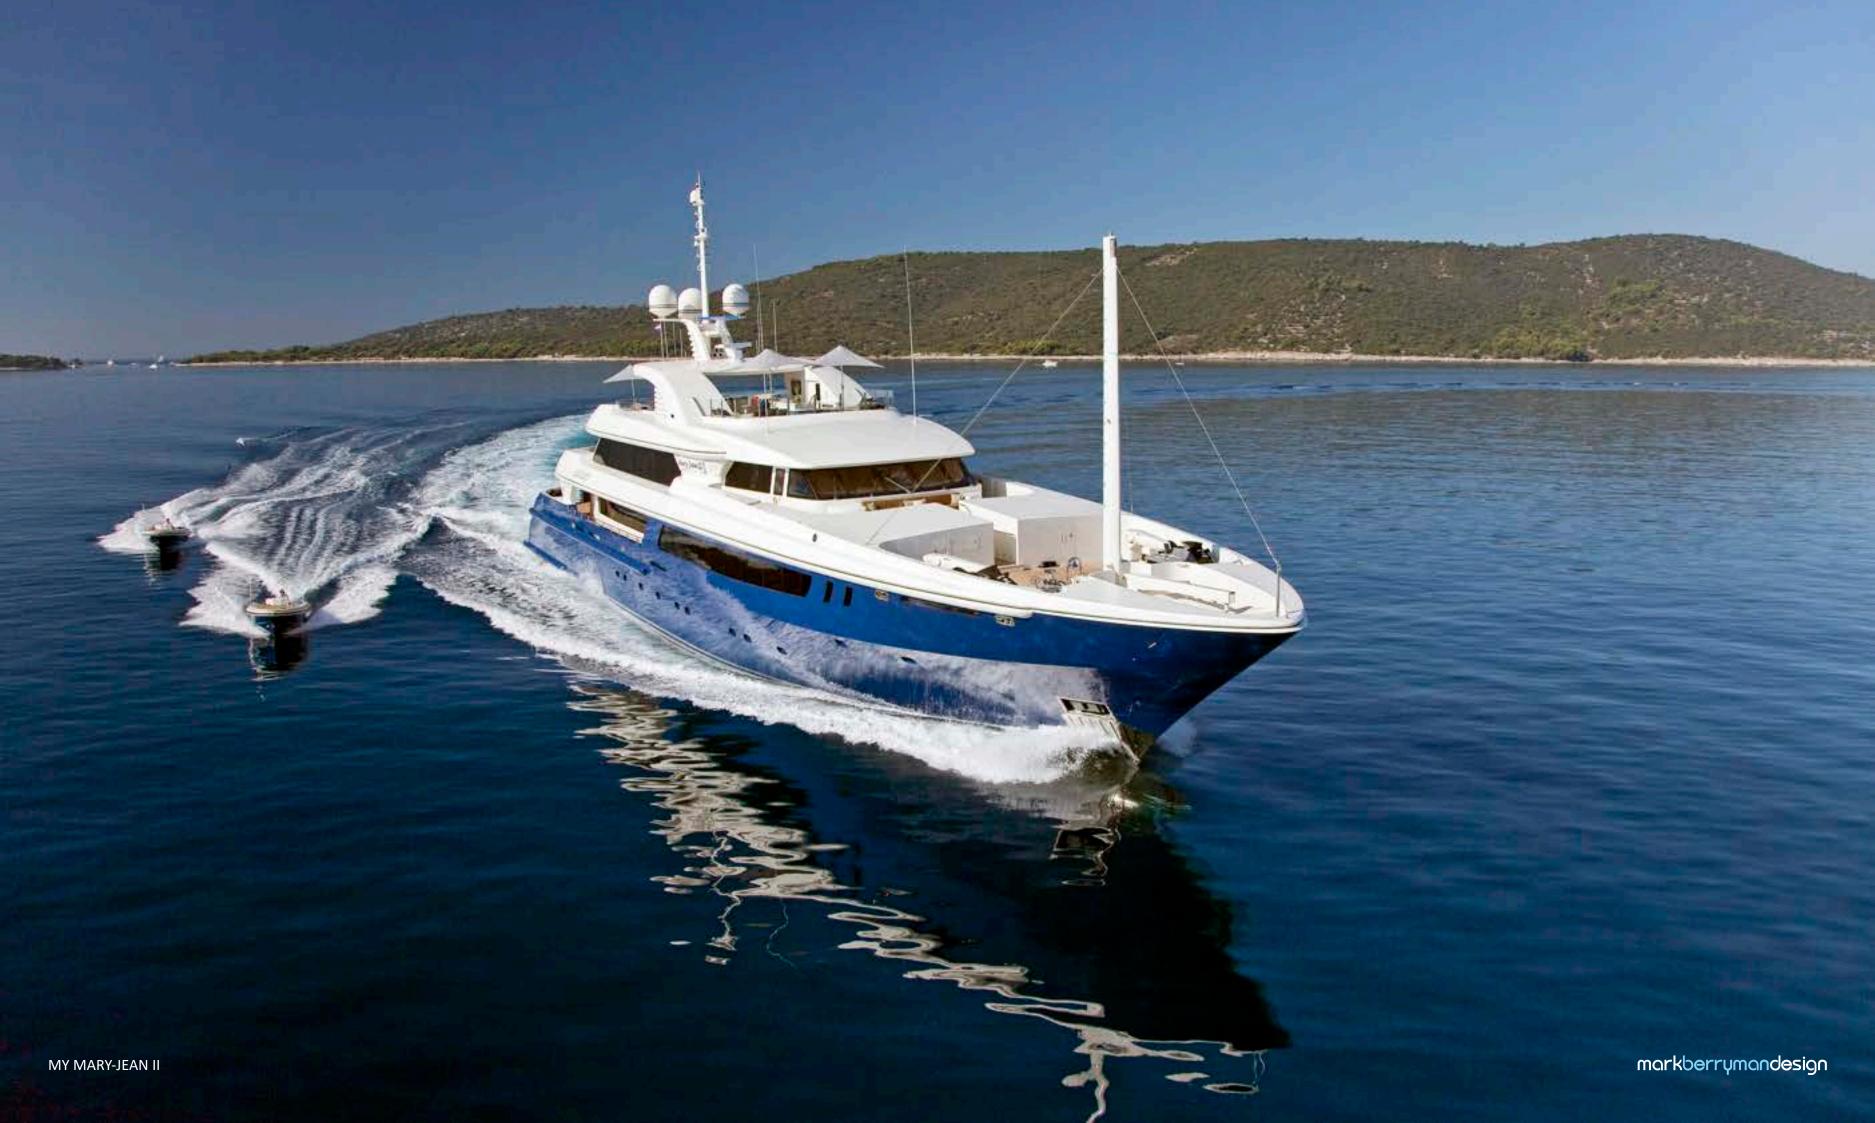

#### COMPLETED PROJECTS

| MY Flying Fox                 | 136M               |
|-------------------------------|--------------------|
| MY Pelorus                    | 115M               |
| MY Indian Empress             | 95M                |
| RV Pegaso                     | 73.6M              |
| MY Naia                       | 73.6M              |
| MY Project 783                | 73.51M             |
| MY 6711                       | 67.15M             |
| MY Infinite Shades            | 65.7M              |
| MY Life Saga                  | 65M                |
| MY Mary-Jean II               | 61.7M              |
| MY Arkley                     | 60M                |
| MY 5 Angels                   | 60M                |
| MY Caipirinha                 | 60M                |
| MY After You                  | 55M                |
| MY Project 12                 | 46.57M             |
| SY Malcolm Miller             | 45.6M              |
| Princess                      | 40M                |
| MY Solaris                    | 40M                |
| MY Big Change                 | 38M                |
| Princess                      | 32M                |
| Moscow Residence              | 546M <sup>2</sup>  |
| Moscow Apartment              | 215M <sup>2</sup>  |
| Battersea Reach Apartment     | 136M²              |
| Princess Yachts Monaco Office | 59.7M <sup>2</sup> |
|                               |                    |