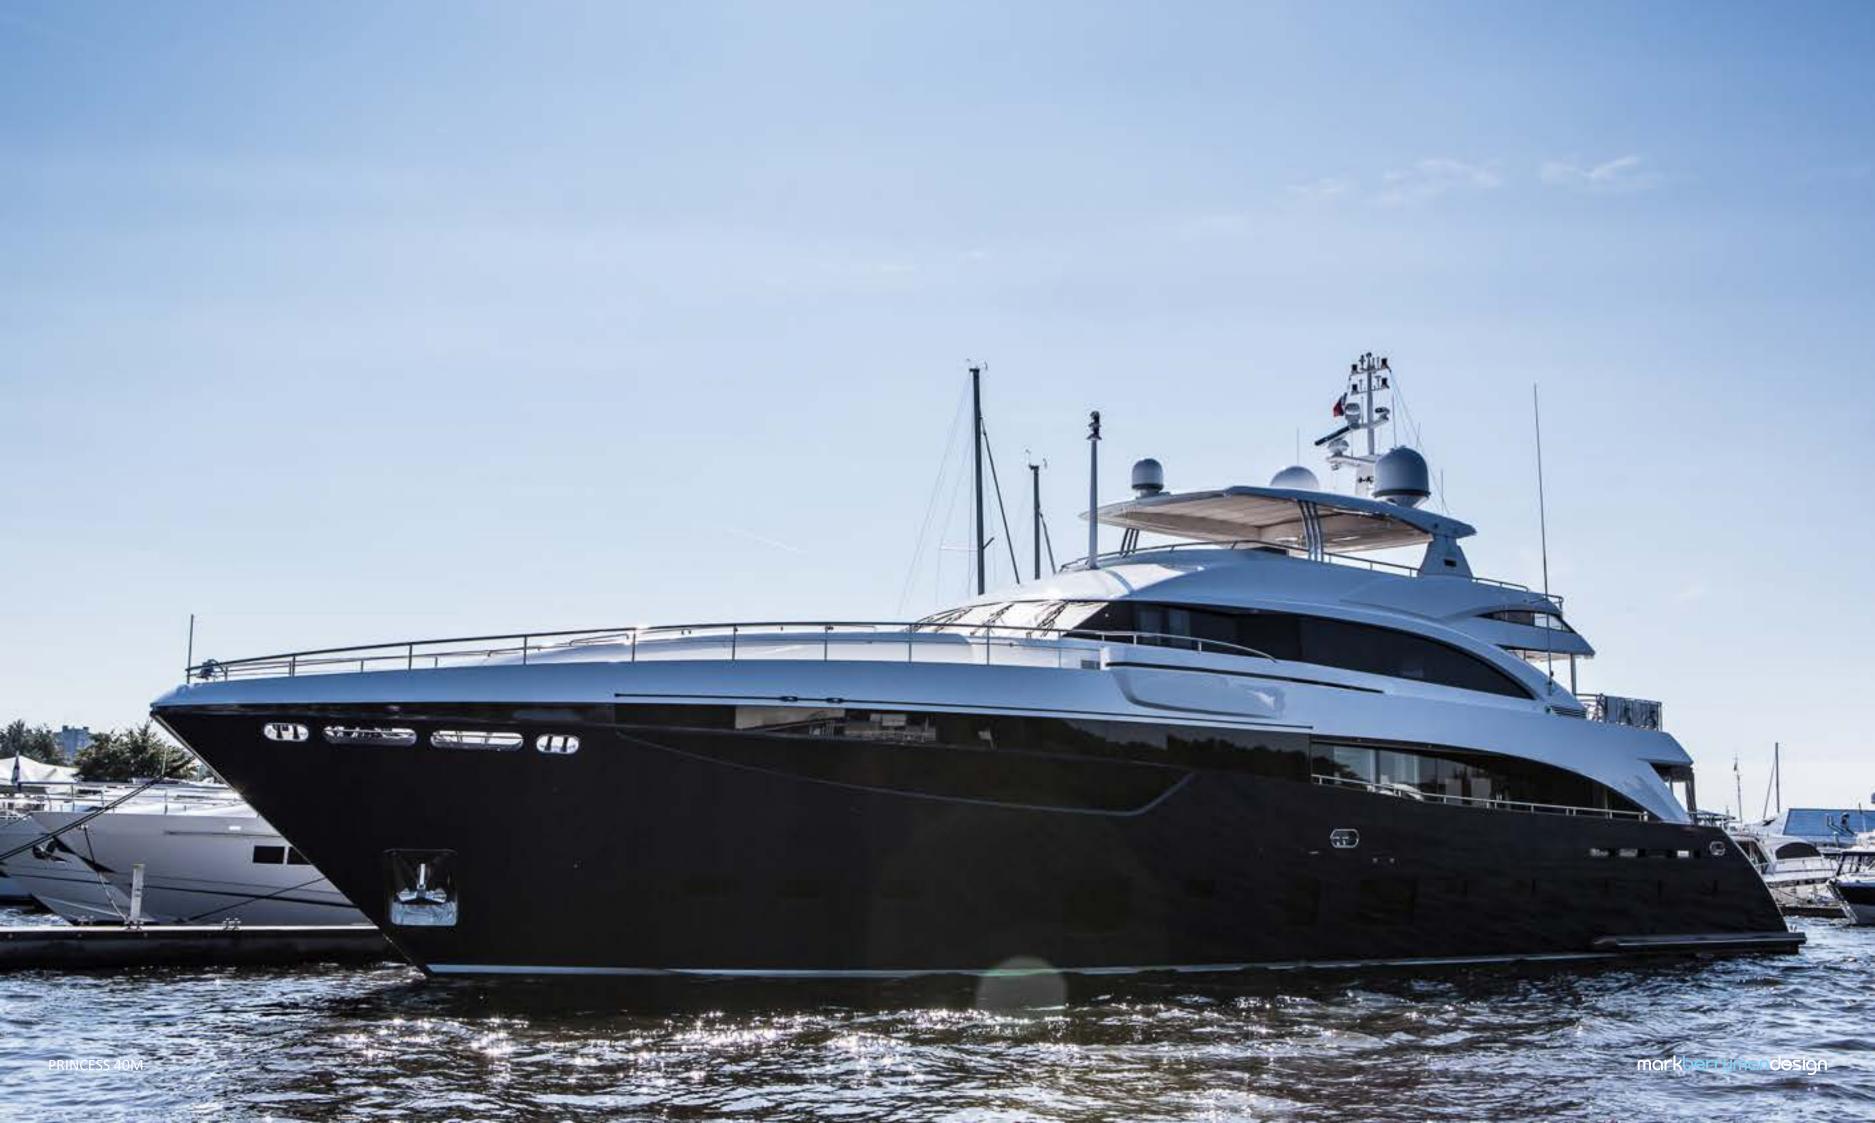

#### COMPLETED PROJECTS

| MY Flying Fox                 | 136M               |
|-------------------------------|--------------------|
| MY Pelorus                    | 115M               |
| MY Indian Empress             | 95M                |
| RV Pegaso                     | 73.6M              |
| MY Naia                       | 73.6M              |
| MY Project 783                | 73.51M             |
| MY 6711                       | 67.15M             |
| MY Infinite Shades            | 65.7M              |
| MY Life Saga                  | 65M                |
| MY Mary-Jean II               | 61.7M              |
| MY Arkley                     | 60M                |
| MY 5 Angels                   | 60M                |
| MY Caipirinha                 | 60M                |
| MY After You                  | 55M                |
| MY Project 12                 | 46.57M             |
| SY Malcolm Miller             | 45.6M              |
| Princess                      | 40M                |
| MY Solaris                    | 40M                |
| MY Big Change                 | 38M                |
| Princess                      | 32M                |
| Moscow Residence              | 546M <sup>2</sup>  |
| Moscow Apartment              | 215M <sup>2</sup>  |
| Battersea Reach Apartment     | 136M²              |
| Princess Yachts Monaco Office | 59.7M <sup>2</sup> |
|                               |                    |