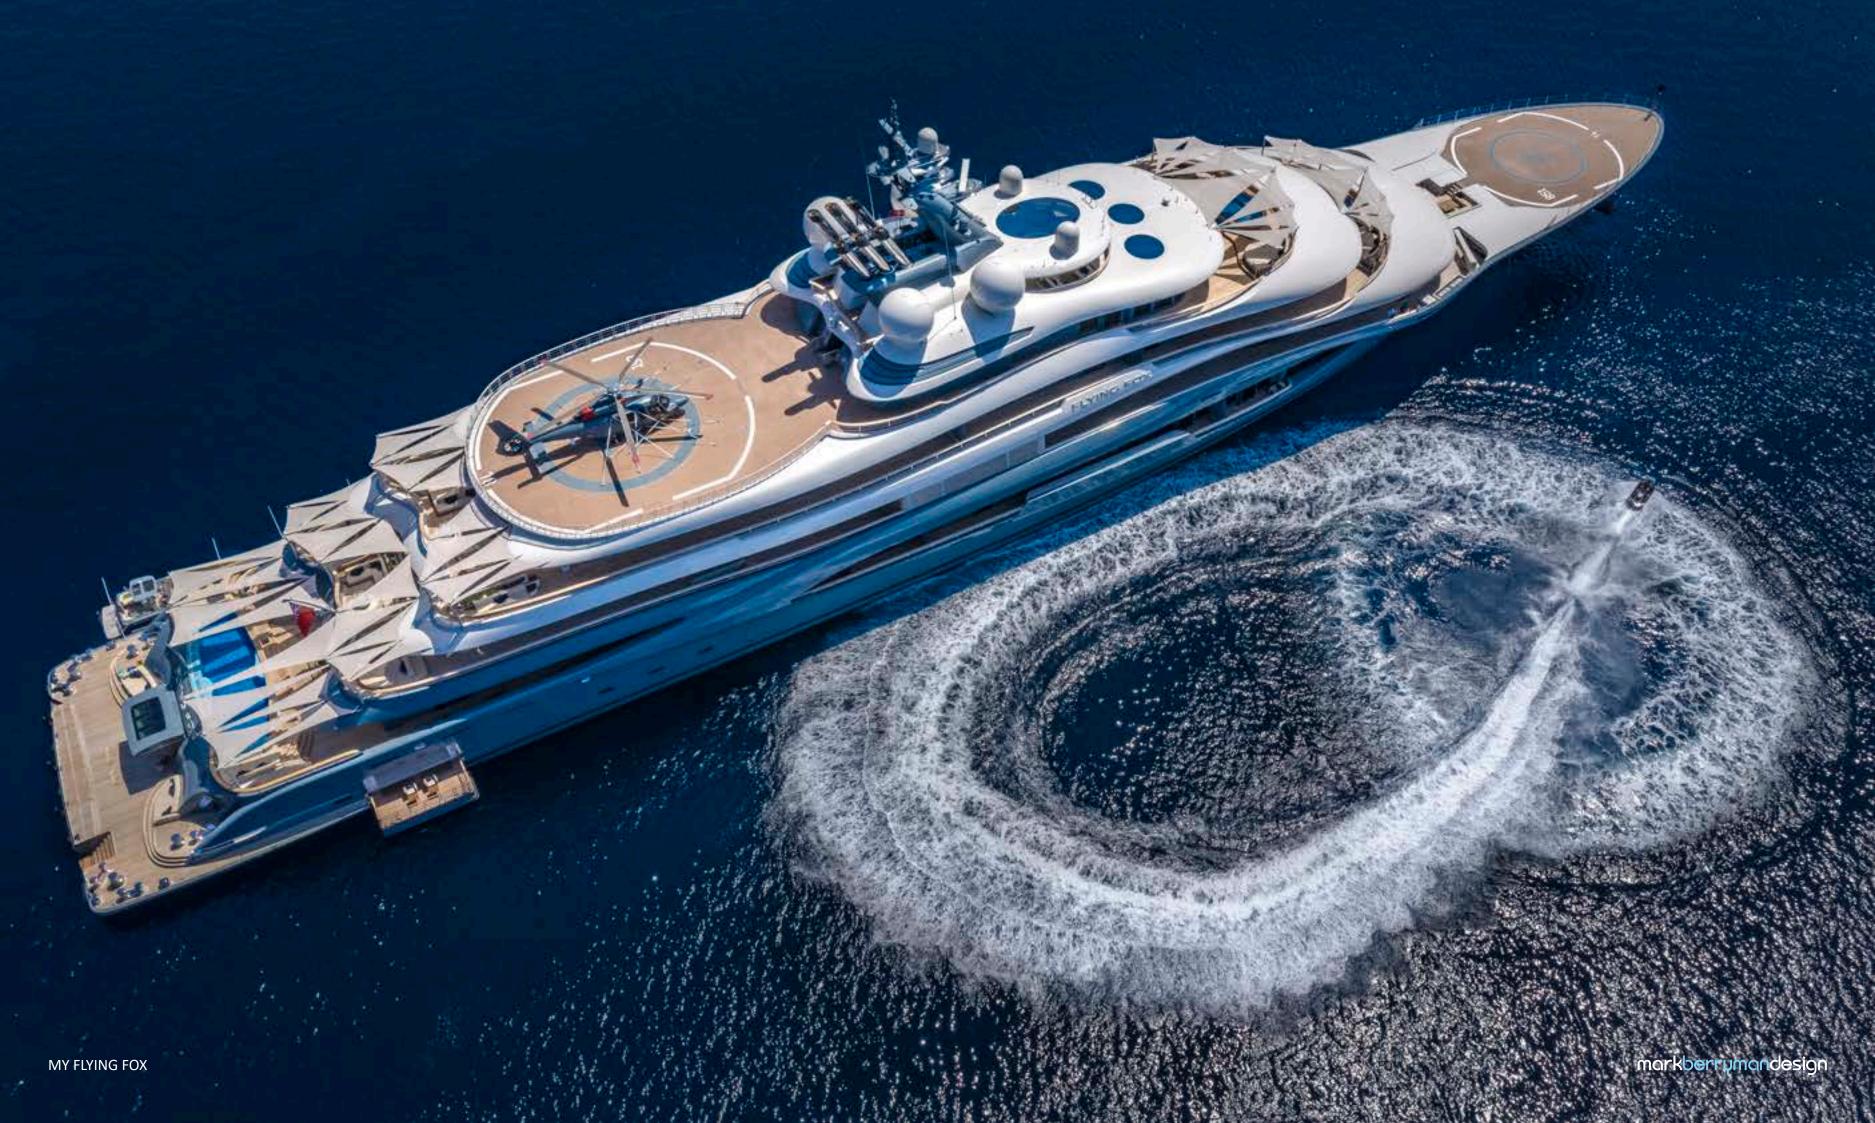

#### COMPLETED PROJECTS

| MY Flying Fox                 | 136M               |
|-------------------------------|--------------------|
| MY Pelorus                    | 115M               |
| MY Indian Empress             | 95M                |
| RV Pegaso                     | 73.6M              |
| MY Naia                       | 73.6M              |
| MY Project 783                | 73.51M             |
| MY 6711                       | 67.15M             |
| MY Infinite Shades            | 65.7M              |
| MY Life Saga                  | 65M                |
| MY Mary-Jean II               | 61.7M              |
| MY Arkley                     | 60M                |
| MY 5 Angels                   | 60M                |
| MY Caipirinha                 | 60M                |
| MY After You                  | 55M                |
| MY Project 12                 | 46.57M             |
| SY Malcolm Miller             | 45.6M              |
| Princess                      | 40M                |
| MY Solaris                    | 40M                |
| MY Big Change                 | 38M                |
| Princess                      | 32M                |
| Moscow Residence              | 546M <sup>2</sup>  |
| Moscow Apartment              | 215M <sup>2</sup>  |
| Battersea Reach Apartment     | 136M²              |
| Princess Yachts Monaco Office | 59.7M <sup>2</sup> |
|                               |                    |