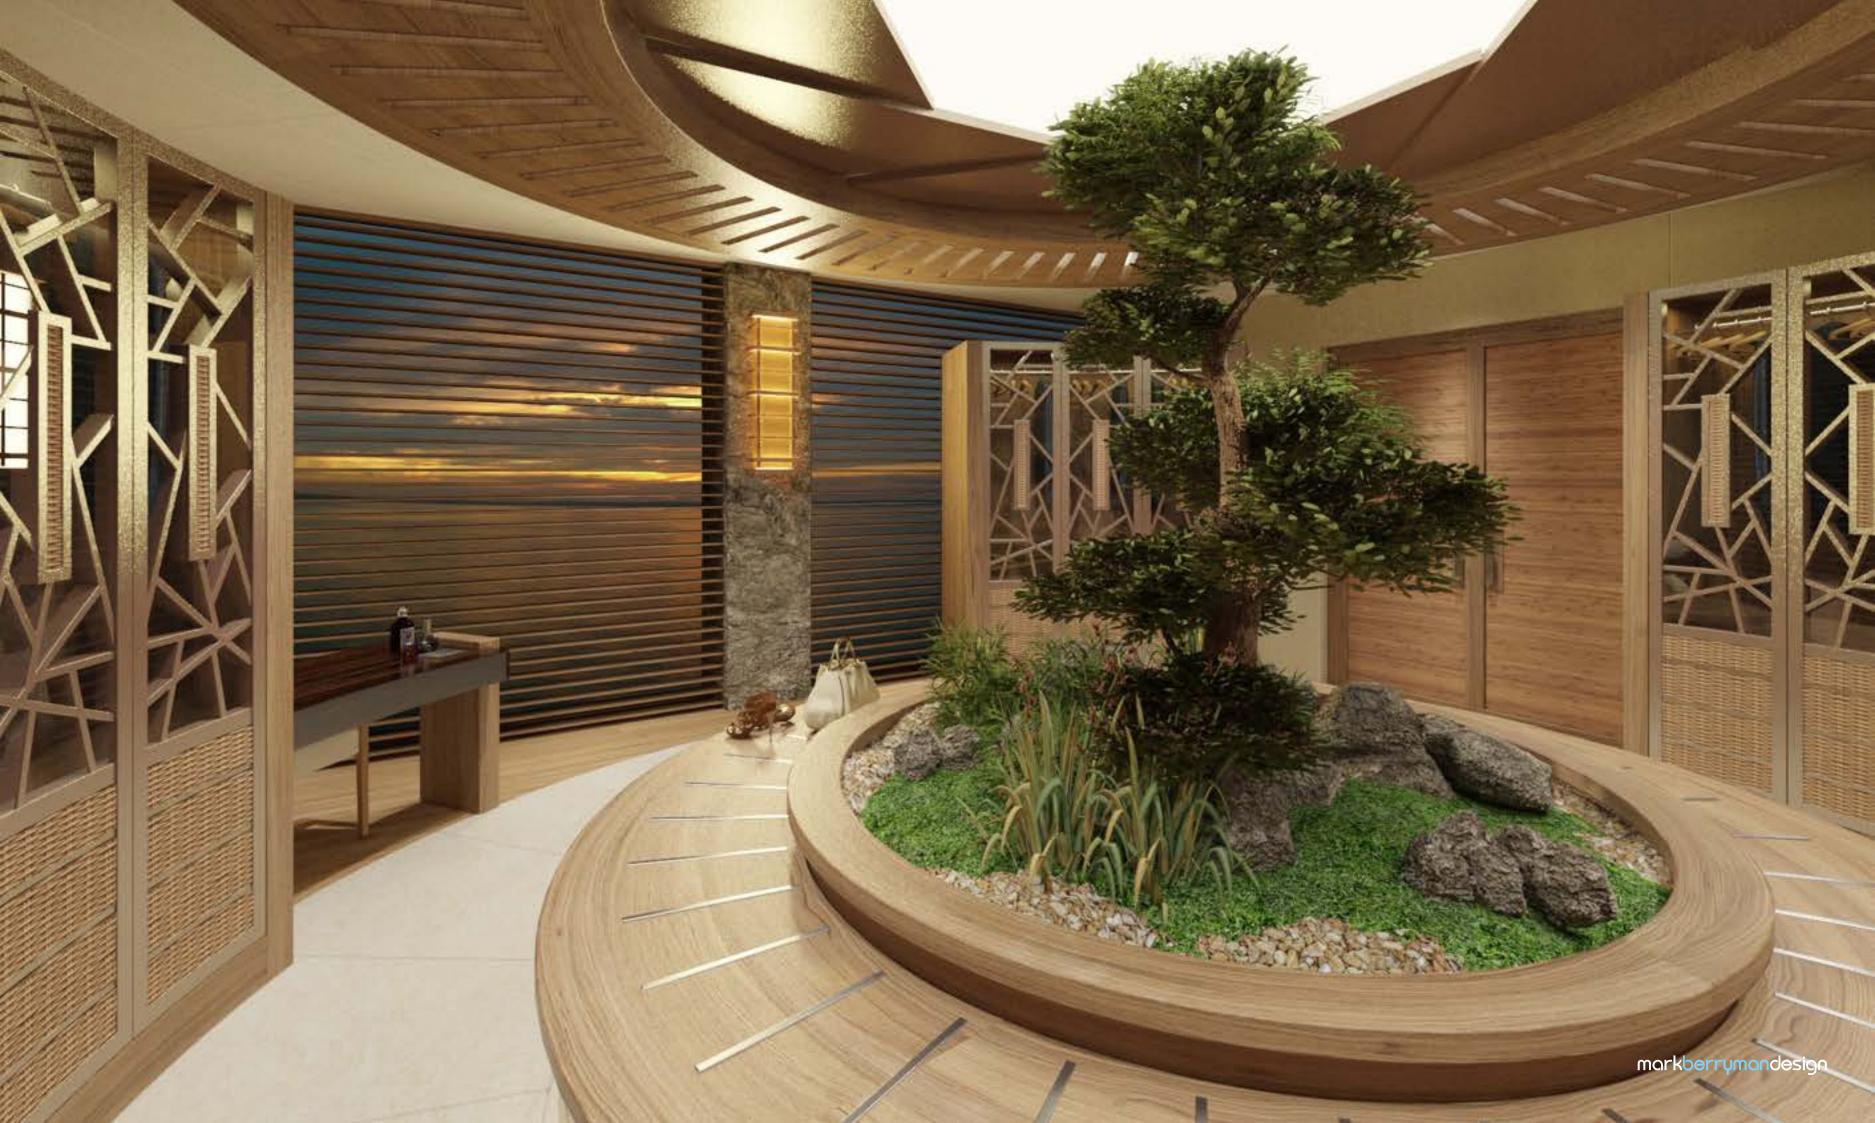

## A HOME FROM HOME

It's the finer details that create a home from home. With informal yet luxurious spaces, our interiors often reflect an asian contemporary style, from the clean lines of honed and riven stone to the layered textures of seagrass, oak and bamboo. With the use of soft neutral tones, we create comfortable, flowing spaces where owners and their guests can't help but relax and unwind in a place of beautifully crafted luxury.